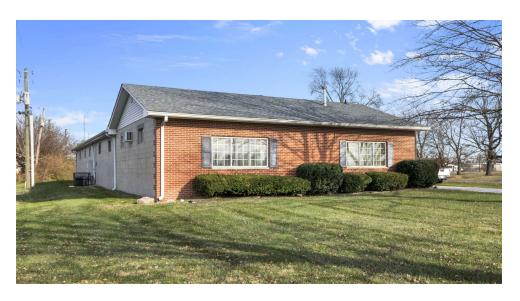

### PROPERTY SUMMARY





### **OFFERING SUMMARY**

| SALE PRICE:    | \$500,000                          |
|----------------|------------------------------------|
| BUILDING SIZE: | 5,043 SF                           |
| OFFICE SIZE:   | +/- 500 SF                         |
| LOT SIZE:      | 0.42 Acres                         |
| ZONING:        | 12                                 |
| CLEAR HEIGHT:  | 10'                                |
| DRIVE-INS      | (2) drive-ins (10'x8')             |
| POWER:         | Power   3-Phase (800amp 208Y/120V) |

### **PROPERTY DESCRIPTION**

5,000 SF industrial building for sale just north of the Indianapolis International Airport in southwest Indianapolis. Building has been well-maintained and features a brand new roof (2020), a new warehouse/office A/C unit, industrial z