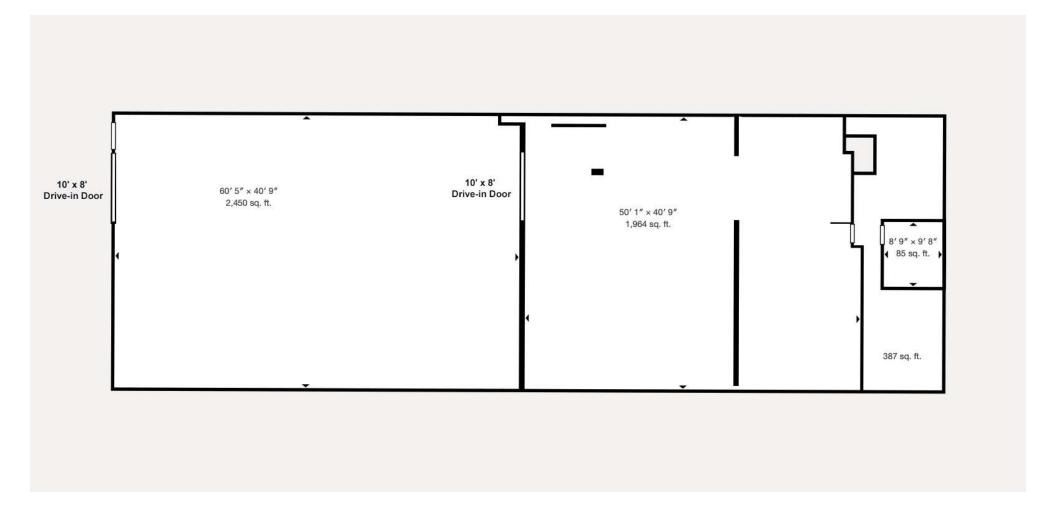

# **FLOOR PLAN**

### **OFFERING SUMMARY**

| SALE PRICE:    | \$500,000                          |
|----------------|------------------------------------|
| BUILDING SIZE: | 5,043 SF                           |
| OFFICE SIZE:   | +/- 500 SF                         |
| LOT SIZE:      | 0.42 Acres                         |
| ZONING:        | 12                                 |
| CLEAR HEIGHT:  | 10'                                |
| DRIVE-INS      | (2) drive-ins (10'x8')             |
| POWER:         | Power   3-Phase (800amp 208Y/120V) |