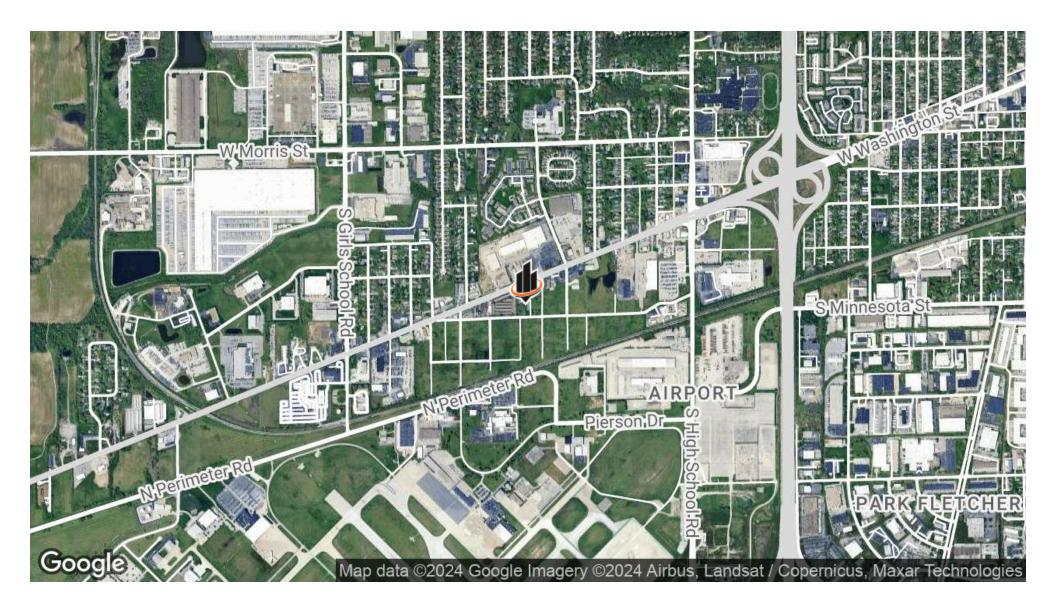

# **LOCATION MAP**

### **PROPERTY DESCRIPTION**

5,000 SF industrial building for sale just north of the Indianapolis International Airport in southwest Indianapolis. Building has been well-maintained and features a brand new roof (2020), a new warehouse/office A/C unit, industrial zoning (I2), and heavy power. Convenient access to Highway I-465, Highway I-70, W Washington Street, and downtown Indianapolis.