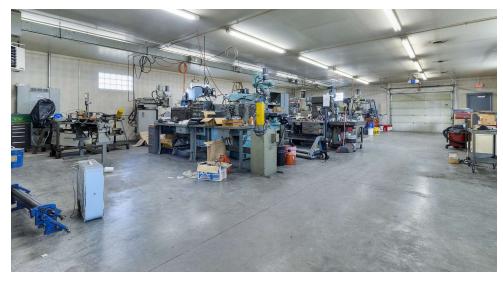

# **PROPERTY PHOTOS**

WADE WILSON

### **PROPERTY DESCRIPTION**

5,000 SF industrial building for sale just north of the Indianapolis International Airport in southwest Indianapolis. Building has been well-maintained and features a brand new roof (2020), a new warehouse/office A/C unit, industrial zoning (I2), and heavy power. Convenient access to Highway I-465, Highway I-70, W Washington Street, and downtown Indianapolis.