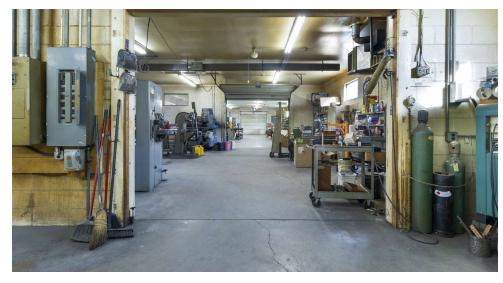

# **PROPERTY PHOTOS**

WADE WILSON

### **PROPERTY DESCRIPTION**

5,000 SF industrial building for sale just north of the Indianapolis International Airport in southwest Indianapolis. Building has been well-maintained and features a brand new roof (2020), a new warehouse/office A/C unit, industrial zoning (I2), and heavy power. Convenient access to Highway I-465, Highway I-70, W Washington Street, and downtown Indianapolis.