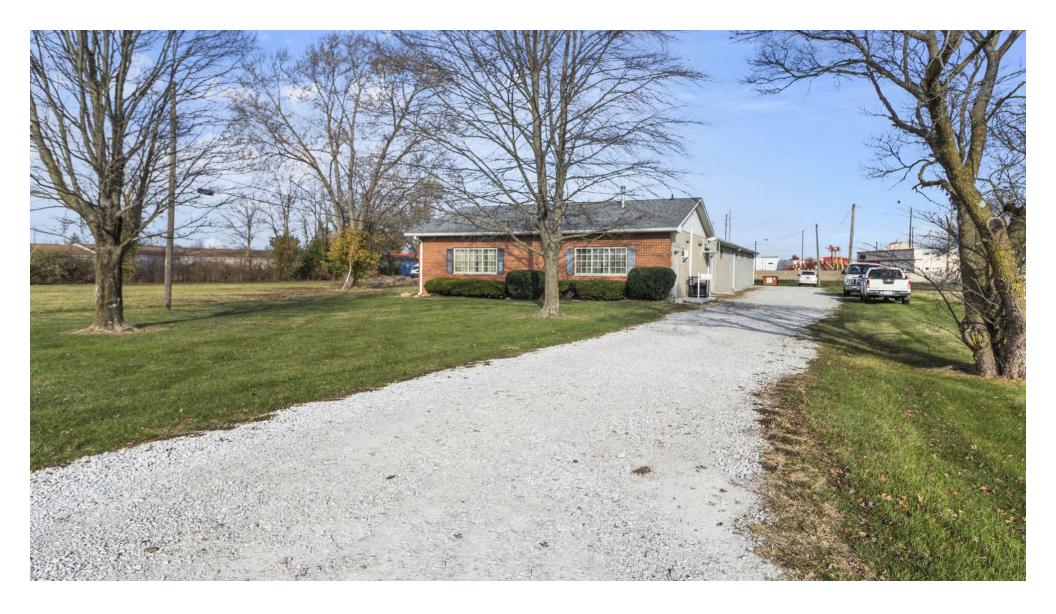

# **PROPERTY PHOTOS**

WADE WILSON

### **PROPERTY DESCRIPTION**

5,000 SF industrial building for sale just north of the Indianapolis International Airport in southwest Indianapolis. Building has been well-maintained and features a brand new roof (2020), a new warehouse/office A/C unit, industrial zoning (I2), and heavy power. Convenient access to Highway I-465, Highway I-70, W Washington Street, and downtown Indianapolis.