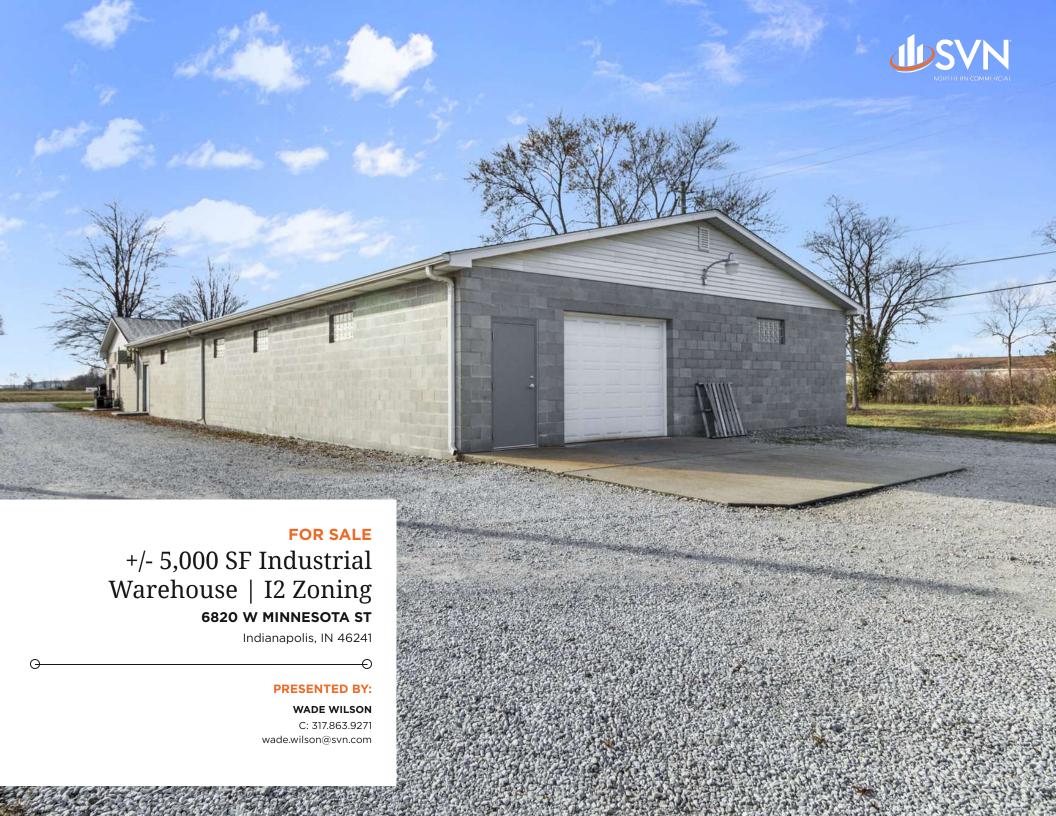

### **PROPERTY DESCRIPTION**

5,000 SF industrial building for sale just north of the Indianapolis International Airport in southwest Indianapolis. Building has been well-maintained and features a brand new roof (2020), a new warehouse/office A/C unit, industrial zoning (I2), and heavy power. Convenient access to Highway I-465, Highway I-70, W Washington Street, and downtown Indianapolis.

### **PROPERTY HIGHLIGHTS**

- +/- 5,000 SF industrial building w/ recent capital improvements
- Industrial zoning (I2)
- Heavy Power | 3-Phase (800amp 208Y/120V)
- +/- 4-year old roof (full replacement in 2020)
- Office/Warehouse buildout (+/-500 SF / 4,500 SF)
- Access to I-465, I-70, W Washington St, & downtown Indianapolis