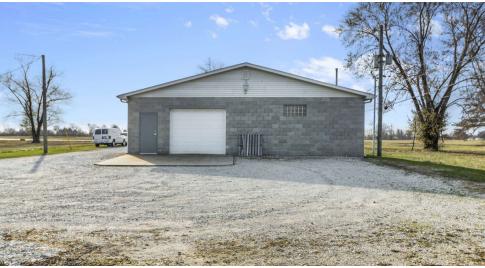

# **PROPERTY PHOTOS**

WADE WILSON

### **PROPERTY DESCRIPTION**

5,000 SF industrial building for sale just north of the Indianapolis International Airport in southwest Indianapolis. Building has been well-maintained and features a brand new roof (2020), a new warehouse/office A/C unit, industrial zoning (I2), and heavy power. Convenient access to Highway I-465, Highway I-70, W Washington Street, and downtown Indianapolis.