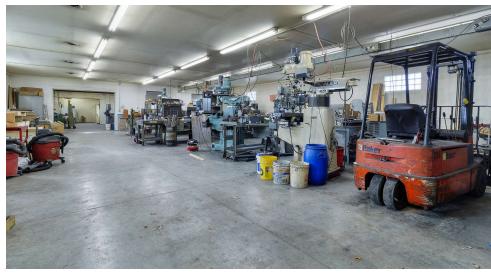

### PROPERTY SUMMARY





### **OFFERING SUMMARY**

| SALE PRICE:    | \$500,000                          |
|----------------|------------------------------------|
| BUILDING SIZE: | 5,043 SF                           |
| OFFICE SIZE:   | +/- 500 SF                         |
| LOT SIZE:      | 0.42 Acres                         |
| ZONING:        | 12                                 |
| CLEAR HEIGHT:  | 10'                                |
| DRIVE-INS      | (2) drive-ins (10'x8')             |
| POWER:         | Power   3-Phase (800amp 208Y/120V) |

### **PROPERTY DESCRIPTION**

5,000 SF industrial building for sale just north of the Indianapolis International Airport in southwest Indianapolis. Building has been well-maintained and features a brand new roof (2020), a new warehouse/office A/C unit, industrial zon