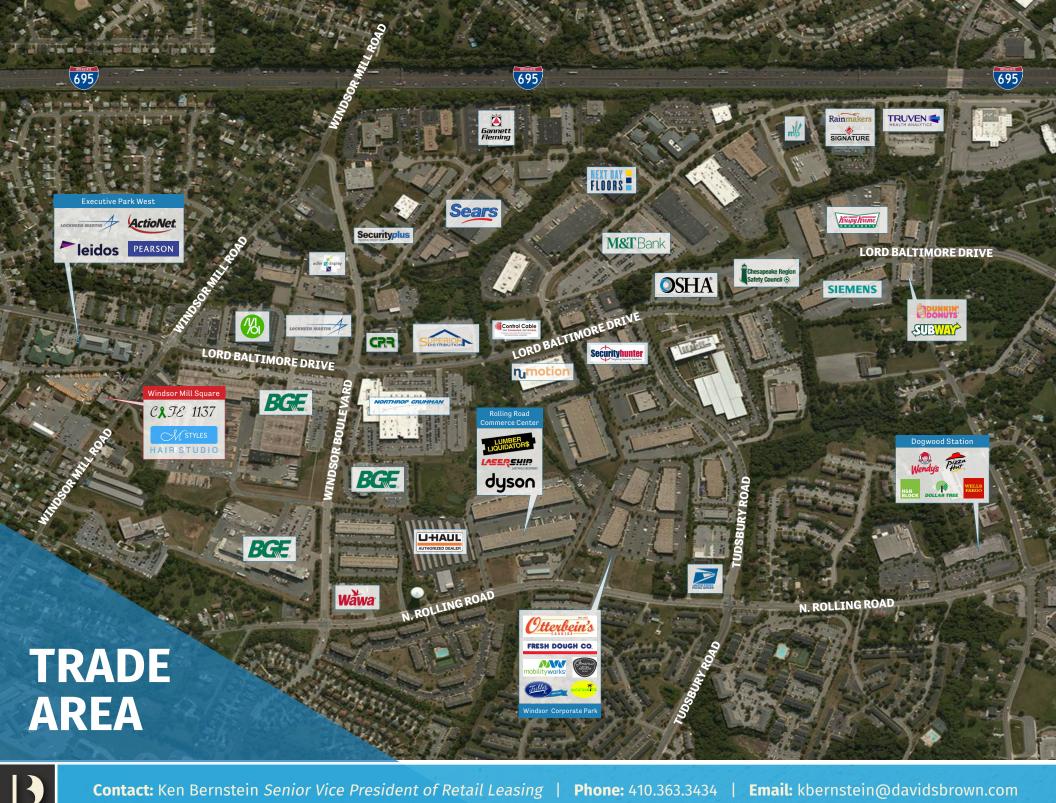

## **Windsor Mill Square**

7214-7216 Windsor Mill Road West Windsor Mill, MD 21244

FE 113

750-1,250 SQ. FT.

**OF SPACE** 

**AVAILABLE** 

Windsor Mill Square is a "Boutique" retail center, conveniently located within Woodlawn with easy access via Rolling Road and Lord Baltimore Drive. With excellent exposure and prominent signage, the center features a total of 4,000 square feet on one floor, with suites divisible from 750 square feet and larger. Each suite is equipped with its own HVAC system, storefront entrance, and powder room.

Great exposure with prominent signage visible from Windsor Mill Road and Lord Baltimore Drive

FEATURED TENANTS: CXFE 1137