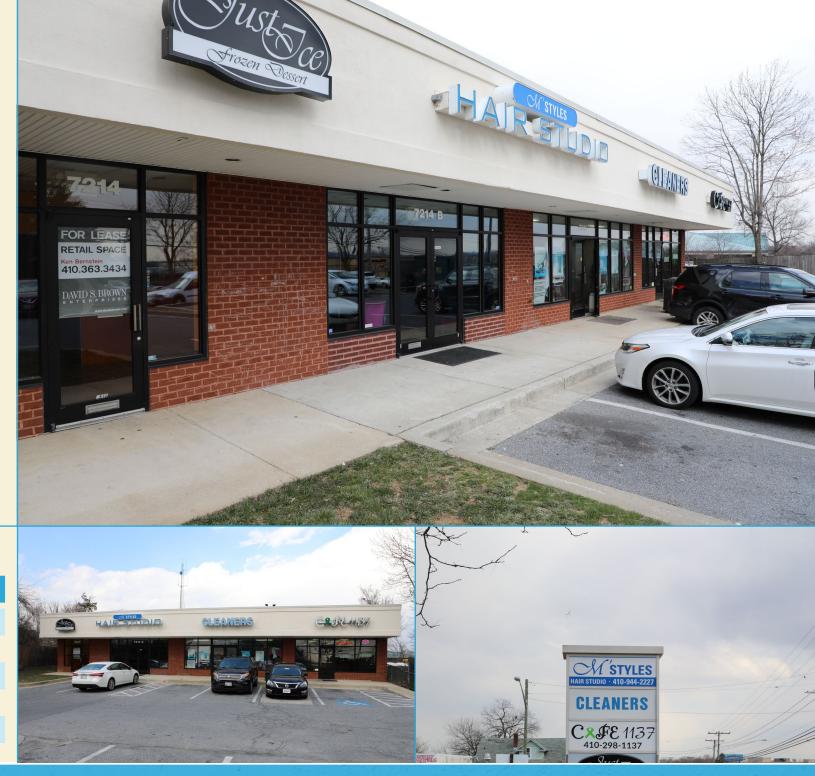

## **Windsor Mill Square**

7214-7216 Windsor Mill Road West Windsor Mill, MD 21244

FE 113

750-1,250 SQ. FT.

**OF SPACE** 

**AVAILABLE** 

Windsor Mill Square is a "Boutique" retail center, conveniently located within Woodlawn with easy access via Rolling Road and Lord Baltimore Drive. With excellent exposure and prominent signage, the center features a total of 4,000 square feet on one floor, with suites divisible from 750 square feet and larger. Each suite is equipped with its own HVAC system, storefront entrance, and powder room.

## **PROPERTY FEATURES:**

Total 4,000 square feet on one floor Suite sizes of 750 square feet and larger

 Suites equipped with individual HVAC systems, storefront
entrances, and powder rooms

Free, onsite parking surrounding project

Great exposure with prominent signage visible from Windsor Mill Road and Lord Baltimore Drive

FEATURED TENANTS: CXFE 1137