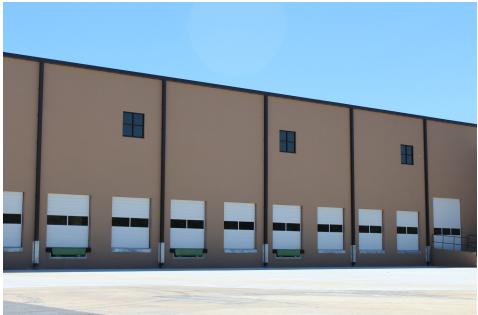

### PROPERTY HIGHLIGHTS

8215B WESTSIDE INDUSTRIAL DRIVE, is located in WESTSIDE INDUSTRIAL PARK. This first generation space is IDEALLY LOCATED within Jacksonville's westside submarket close to rail, ports, highways and the airport.

| Available Size:        | ± 56,878 SF                                                                    |
|------------------------|--------------------------------------------------------------------------------|
| Office Area:           | To-suit                                                                        |
| Site Area:             | 14.13± Acres                                                                   |
| Clear Height:          | 32' Minimum                                                                    |
| Loading Docks:         | 13 - 9' x 10' Dock High Doors<br>5 Dock Levelers 7 'x 8'; 40,000 lbs. capacity |
| Drive In Door:         | 1 - 12' x 14' Doors Available                                                  |
| Auto Parking:          | 53 Spaces                                                                      |
| Floor Slab:            | 7" Concrete Slab                                                               |
| Column Spacing:        | 54' X 40'; 60' Deep Staging Bays                                               |
| Electrical:            | 1200 Amp Panels, 277/480 V                                                     |
| Truck Court:           | 180'<br>(60' Concrete Apron,<br>120' Heavy Duty Asphalt)                       |
| Sprinkler:             | ESFR                                                                           |
| Building Construction: | Masonry and Steel                                                              |