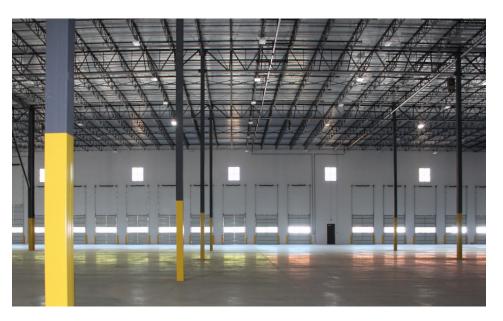

### PROPERTY HIGHLIGHTS

8215B WESTSIDE INDUSTRIAL DRIVE, is located in WESTSIDE INDUSTRIAL PARK. This first generation space is IDEALLY LOCATED within Jacksonville's westside submarket close to rail, ports, highways and the airport.

| Available Size:        | ± 56,878 SF                                                                    |
|------------------------|--------------------------------------------------------------------------------|
| Office Area:           | To-suit                                                                        |
| Site Area:             | 14.13± Acres                                                                   |
| Clear Height:          | 32' Minimum                                                                    |
| Loading Docks:         | 13 - 9' x 10' Dock High Doors<br>5 Dock Levelers 7 'x 8'; 40,000 lbs. capacity |
| Drive In Door:         | 1 - 12' x 14' Doors Available                                                  |
| Auto Parking:          | 53 Spaces                                                                      |
| Floor Slab:            | 7" Concrete Slab                                                               |
| Column Spacing:        | 54' X 40'; 60' Deep Staging Bays                                               |
| Electrical:            | 1200 Amp Panels, 277/480 V                                                     |
| Truck Court:           | 180'<br>(60' Concrete Apron,<br>120' Heavy Duty Asphalt)                       |
| Sprinkler:             | ESFR                                                                           |
| Building Construction: | Masonry and Steel                                                              |