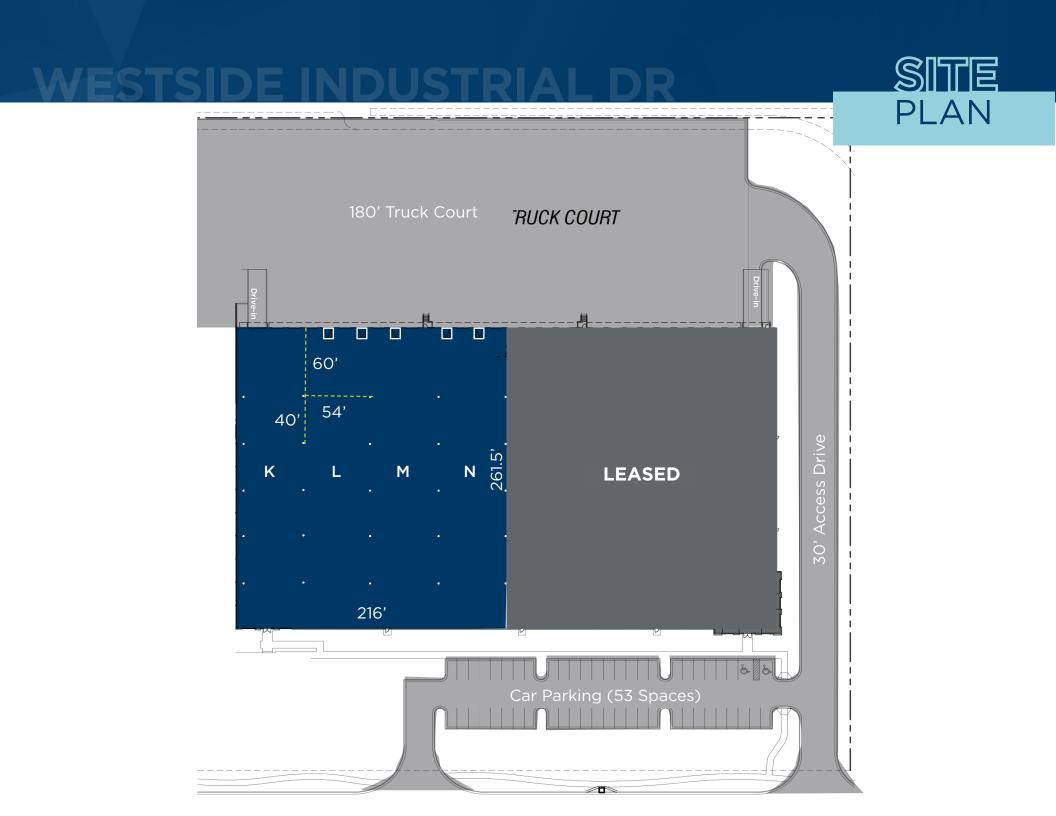

## ±56,878 SF REMAINING FOR LEASE

WWW.8215WESTSIDEINDUSTRIAL.COM

| Available Size:        | ± 56,878 SF                                                                    |
|------------------------|--------------------------------------------------------------------------------|
| Office Area:           | To-suit                                                                        |
| Site Area:             | 14.13± Acres                                                                   |
| Clear Height:          | 32' Minimum                                                                    |
| Loading Docks:         | 13 - 9' x 10' Dock High Doors<br>5 Dock Levelers 7 'x 8'; 40,000 lbs. capacity |
| Drive In Door:         | 1 - 12' x 14' Doors Available                                                  |
| Auto Parking:          | 53 Spaces                                                                      |
| Floor Slab:            | 7" Concrete Slab                                                               |
| Column Spacing:        | 54' X 40'; 60' Deep Staging Bays                                               |
| Electrical:            | 1200 Amp Panels, 277/480 V                                                     |
| Truck Court:           | 180'<br>(60' Concrete Apron,<br>120' Heavy Duty Asphalt)                       |
| Sprinkler:             | ESFR                                                                           |
| Building Construction: | Masonry and Steel                                                              |