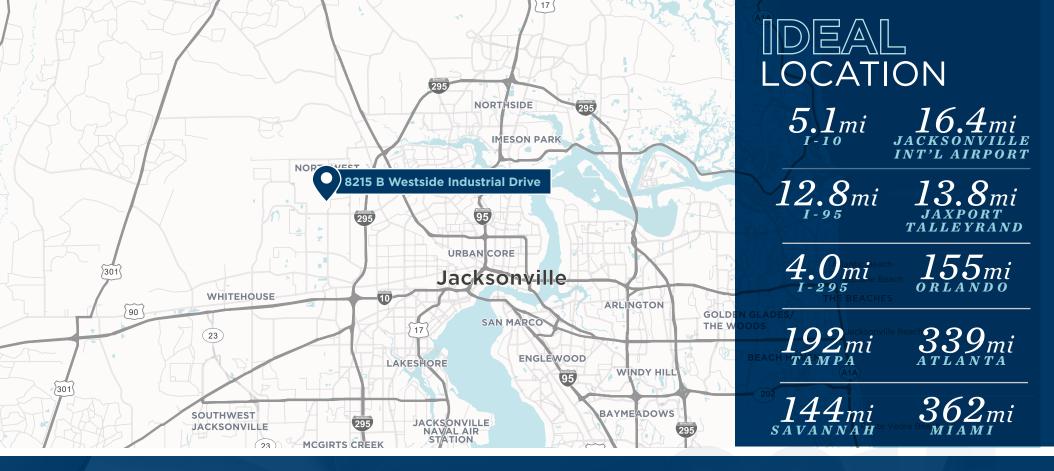

### PROPERTY HIGHLIGHTS

8215B WESTSIDE INDUSTRIAL DRIVE, is located in WESTSIDE INDUSTRIAL PARK. This first generation space is IDEALLY LOCATED within Jacksonville's westside submarket close to rail, ports, highways and the airport.