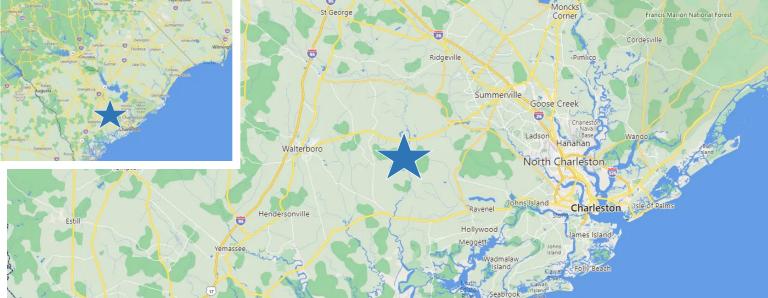

0 Heavens Hill Court, Ridgeville, SC 29427 | Located between Walterboro and Summerville | Zoned Vacant Agriculture, Colleton County