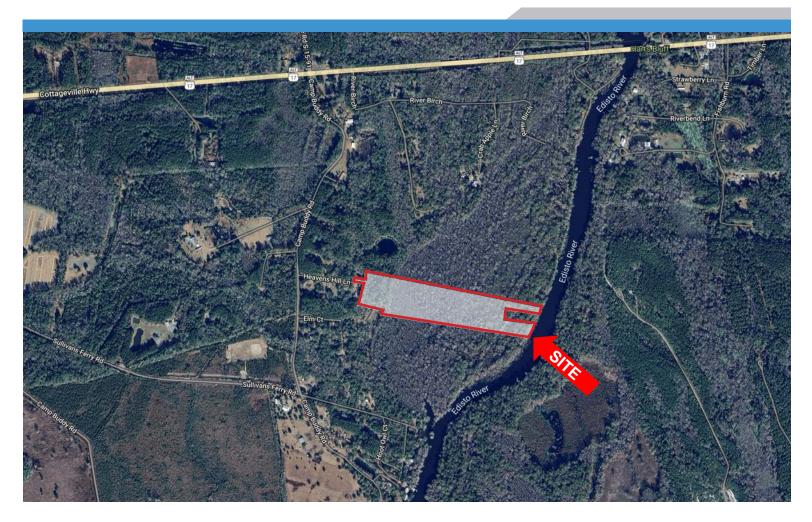

0 Heavens Hill Court, Ridgeville, SC 29427 | Located between Walterboro and Summerville | Zoned Vacant Agriculture, Colleton County

## **PROPERTY FEATURES**

- 20 Acres on Edisto River
- Parcel 154-00-00-126
- \$20,000/acre
- Zoned Colleton County, Vacant Agricultural
- Proximity to the Ponds, Summers Corner and Legend Oaks residential developments
- From Summerville heading down 17-A before you reach Cottageville, take a left on Camp Buddy Road. Less than 0.5 miles you will find Heavens Hill Court on the left.
  Property access is at the end of the road on the left.
- PRICE: \$400,000.00