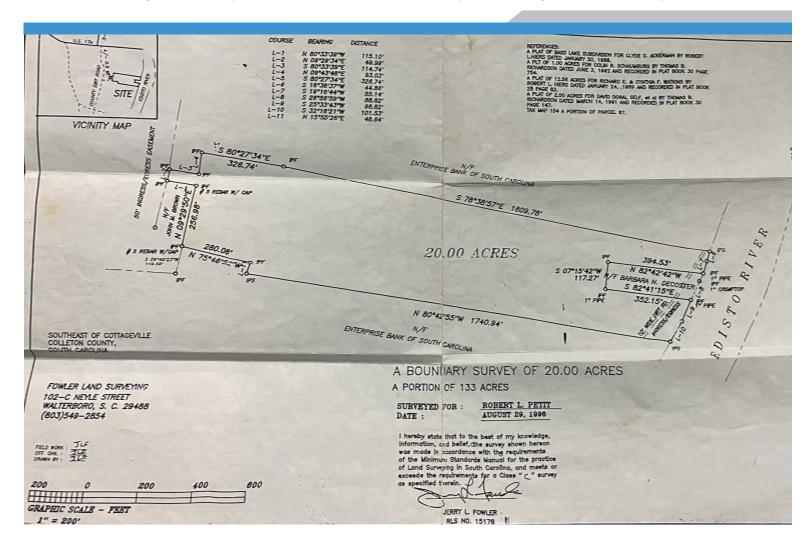

## **PROPERTY FEATURES**

- 20 Acres on Edisto River
- Parcel 154-00-00-126
- \$20,000/acre
- Zoned Colleton County, Vacant Agricultural
- Proximity to the Ponds, Summers Corner and Legend Oaks residential developments
- From Summerville heading down 17-A before you reach Cottageville, take a left on Camp Buddy Road. Less than 0.5 miles you will find Heavens Hill Court on the left.
  Property access is at the end of the road on the left.
- PRICE: \$400,000.00