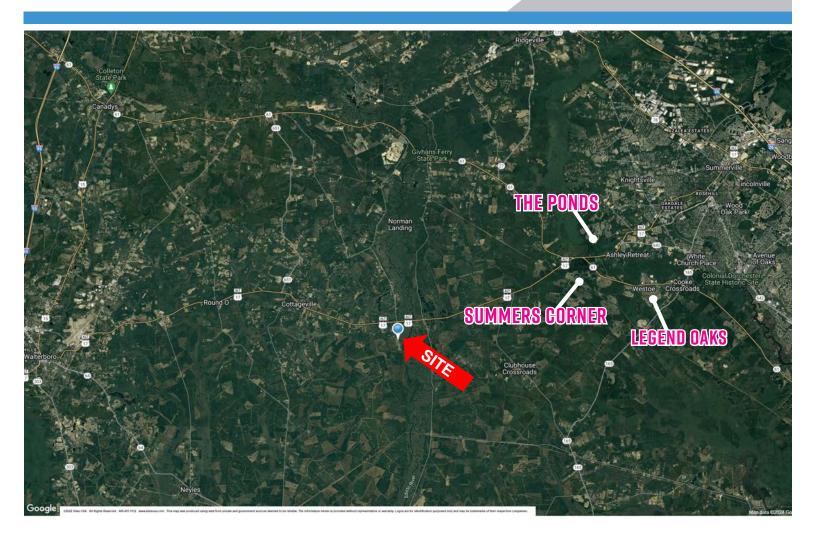

## **PROPERTY FEATURES**

- 20 Acres on Edisto River
- Parcel 154-00-00-126
- \$20,000/acre
- Zoned Colleton County, Vacant Agricultural
- Proximity to the Ponds, Summers Corner and Legend Oaks residential developments
- From Summerville heading down 17-A before you reach Cottageville, take a left on Camp Buddy Road. Less than 0.5 miles you will find Heavens Hill Court on the left.
  Property access is at the end of the road on the left.
- PRICE: \$400,000.00