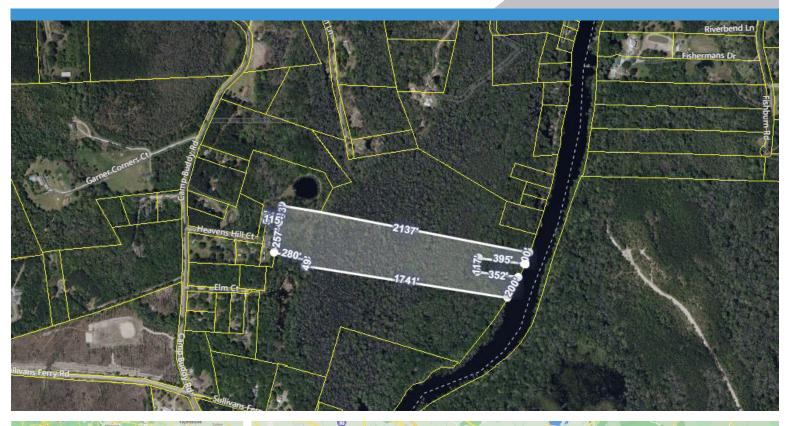

## **PROPERTY FEATURES**

- 20 Acres on Edisto River
- Parcel 154-00-00-126
- \$20,000/acre
- Zoned Colleton County, Vacant Agricultural
- Proximity to the Ponds, Summers Corner and Legend Oaks residential developments
- From Summerville heading down 17-A before you reach Cottageville, take a left on Camp Buddy Road. Less than 0.5 miles you will find Heavens Hill Court on the left.
  Property access is at the end of the road on the left.
- PRICE: \$400,000.00