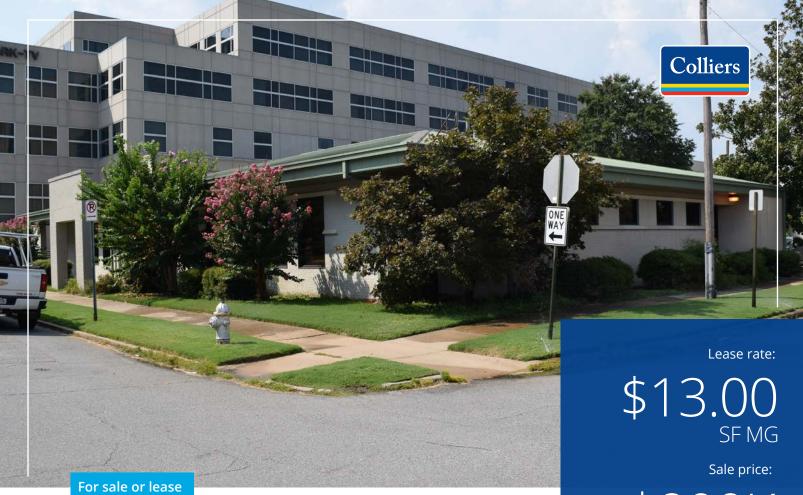

# 1300 W 6th Street, Little Rock, AR

For Sale or Lease: Single-Tenant Office Building Near Capitol

#### **Features:**

• Building size: approximately 6,600 SF

• Lot size: 0.41 acres

Reduced lease rate: \$13.00/SF, MG

Reduced sale price: \$800,000

- Street parking and private parking lot
- Walking distance from Arkansas State Capitol building
- · Landlord pays taxes, insurance, and structural maintenance
- Tenant pays janitorial, utilities, and interior maintenance

\$800K

**Contact us:** 

Justin Bentley, CCIM, SIOR +1 501 850 0739 justin.bentley@colliers.com

> Mark Bentley, SIOR +1 501 850 0734 mark.bentley@colliers.com

Colliers | Arkansas 1 Allied Drive, Suite 1500 Little Rock, AR 72202 P: +1 501 372 6161 F: +1 501 372 0671