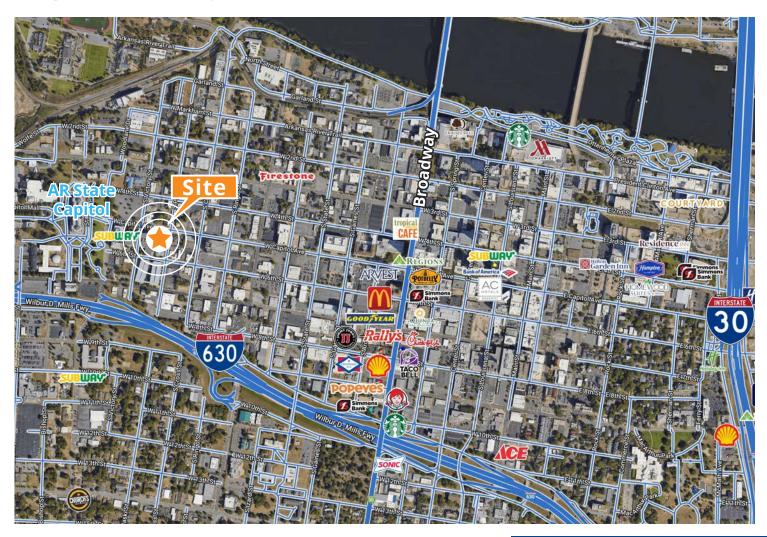

lease rate: \$13.00/SF, MG

Reduced sale price: \$800,000

- Street parking and private parking lot
- Walking distance from Arkansas State Capitol building
- · Landlord pays taxes, insurance, and structural maintenance
- Tenant pays janitorial, utilities, and interior maintenance

\$800K

**Contact us:** 

Justin Bentley, CCIM, SIOR +1 501 850 0739 justin.bentley@colliers.com

> Mark Bentley, SIOR +1 501 850 0734 mark.bentley@colliers.com

Colliers | Arkansas 1 Allied Drive, Suite 1500 Little Rock, AR 72202 P: +1 501 372 6161 F: +1 501 372 0671

Copyright © 2024 Colliers International. Information herein has been obtained from sources deemed reliable, however its accuracy cannot be guaranteed. The user is required to conduct their own due diligence and verification.

## Neighborhood Map



## Area Demographics

|                                  | 1 Mile   | 3 Mile   | 5 Mile   |
|----------------------------------|----------|----------|----------|
| Est. Population                  | 5,498    | 54,196   | 124,982  |
| Est. Households                  | 2,615    | 25,248   | 57,076   |
| Est. Average<br>Household Income | \$89,827 | \$74,347 | \$81,606 |

#### **Contact us:**

Justin Bentley, CCIM, SIOR +1 501 850 0739 justin.bentley@colliers.com

Mark Bentley, SIOR +1 501 850 0734 mark.bentley@colliers.com

#### Colliers | AR

1 Allied Drive, Suite 1500 Little Rock, AR 72202 P: +1 501 372 6161 F: +1 501 372 0671

### Floor Plan



#### **Contact us:**