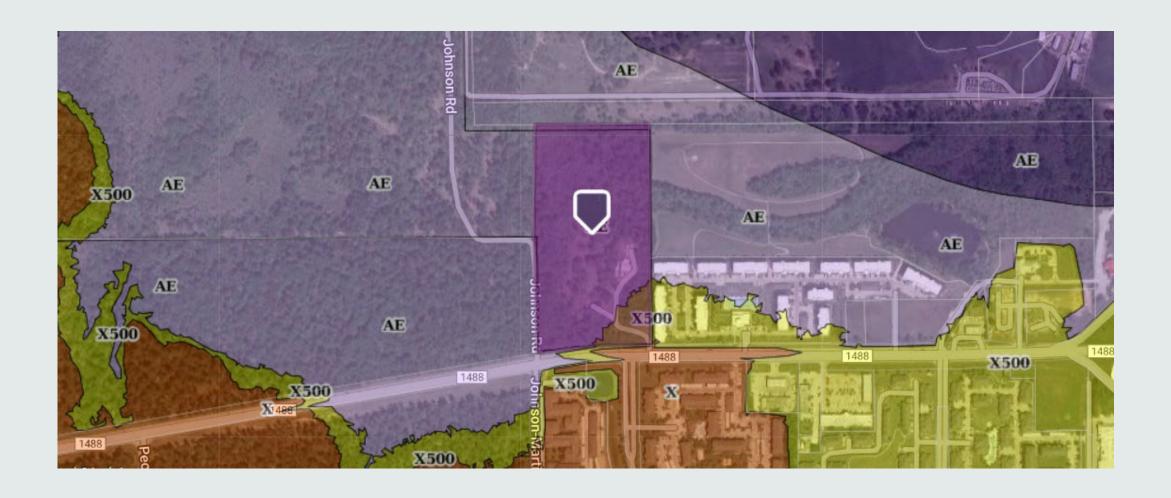

sking Price (\$7.49/sqft)

```
Front – 656 ft Back – 655 ft

Left – 1,235 ft Right – 1,197 ft

*approx.
```

• This 18-acre property on FM 1488 is located less than a minute from the junction of I-45 and 1488, making it highly accessible. Its vicinity is composed of both residential and commercial sites, making it ideal for growth opportunities.

## **PROPERTY FACTS**

Sale Type - Investment or Owner User
Proposed Use - Commercial
No. Lots 1
Total Lot Size 18.22 AC / Price Per AC \$326,564
Property Type Land (Home and Shop on property
(House flooded twice and the Shop has never flooded))

## **AIRPORT**

Houston George Bush Intercontinental Airport 33 min drive 26.5 mi

PROPERTY TAXES

Parcel Number 0577-00-00110



Survey. Click the smaller icon below survey picture for a pdf version.





## Click picture below for a pdf of a quick engineering evaluation