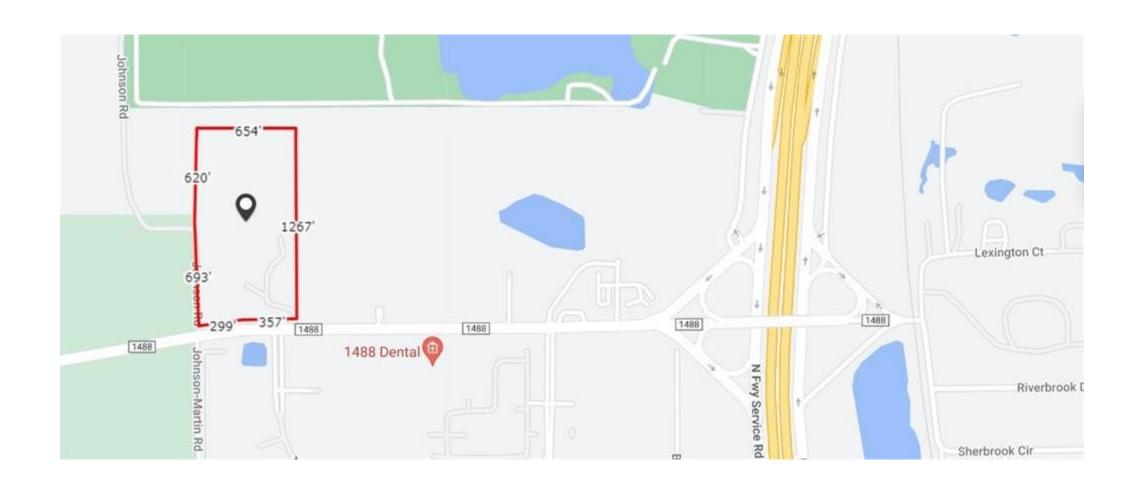

Left – 1,235 ft Right – 1,197 ft

*approx.
```

• This 18-acre property on FM 1488 is located less than a minute from the junction of I-45 and 1488, making it highly accessible. Its vicinity is composed of both residential and commercial sites, making it ideal for growth opportunities.