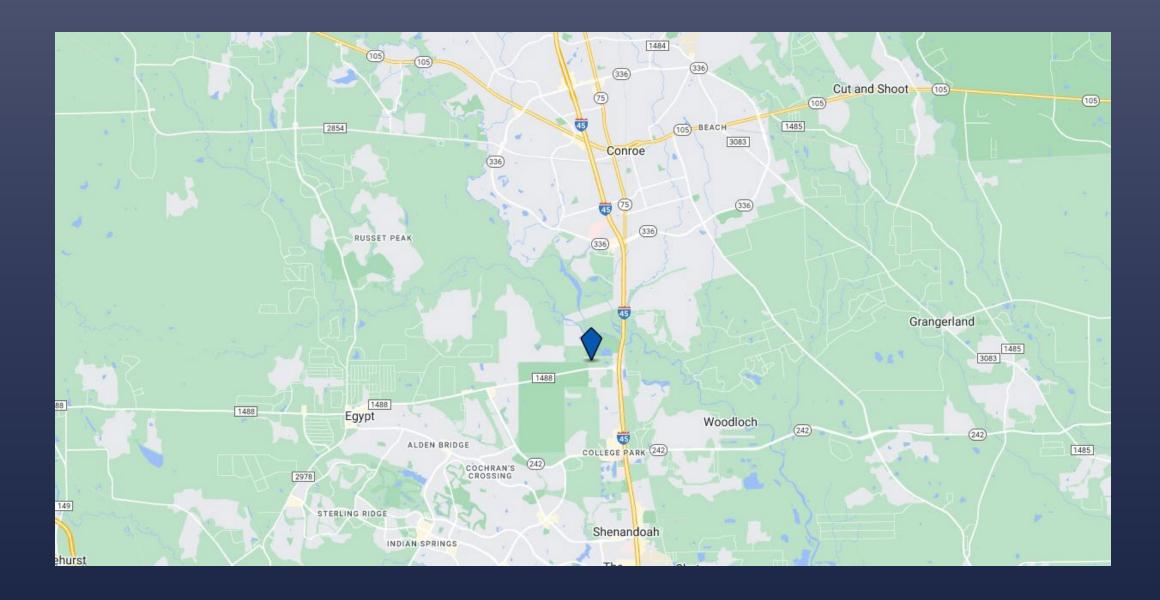

Left – 1,235 ft Right – 1,197 ft

*approx.
```

• This 18-acre property on FM 1488 is located less than a minute from the junction of I-45 and 1488, making it highly accessible. Its vicinity is composed of both residential and commercial sites, making it ideal for growth opportunities.