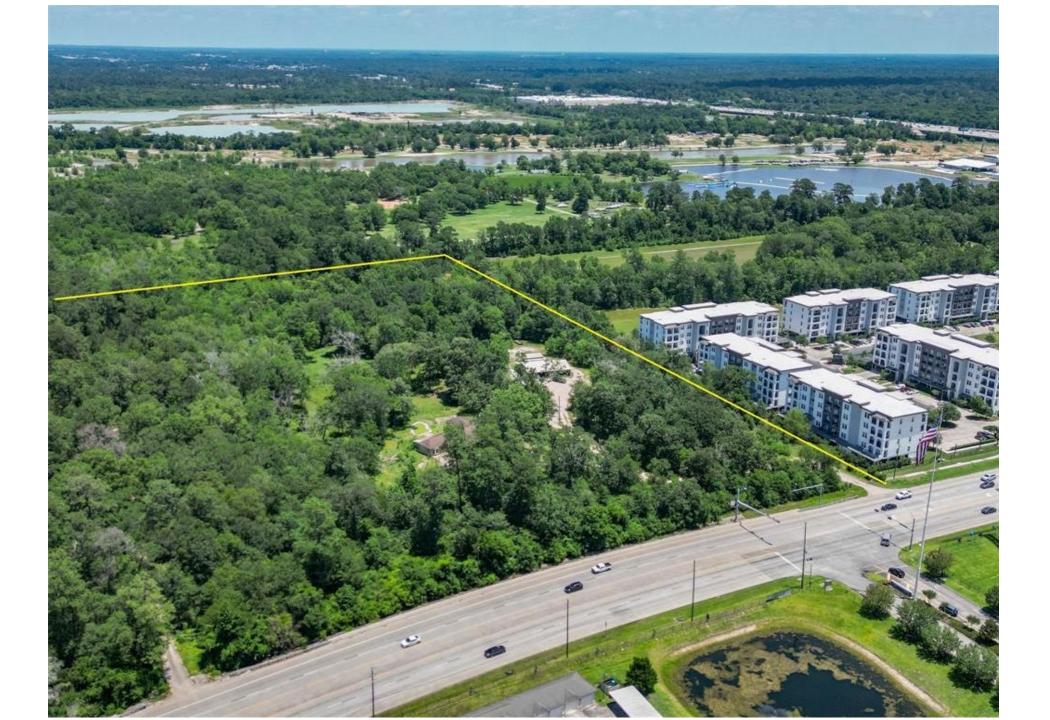

546 FM 1488 Conroe TX 18.229 acres +/-

Presented by Tamarah Curtis, Broker

Creighton Realty Partners, LLC

794,055 Sqft (18.229 acres) \$5,950,000 Asking Price (\$7.49/sqft)

```
Front – 656 ft Back – 655 ft