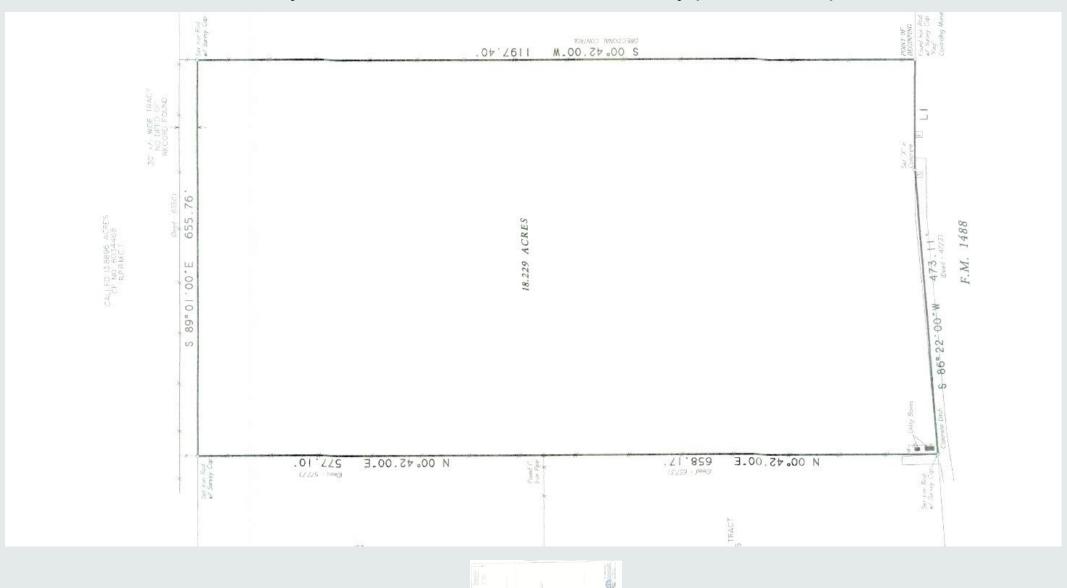

Left – 1,235 ft Right – 1,197 ft

*approx.
```

• This 18-acre property on FM 1488 is located less than a minute from the junction of I-45 and 1488, making it highly accessible. Its vicinity is composed of both residential and commercial sites, making it ideal for growth opportunities.

## **AIRPORT**

Houston George Bush Intercontinental Airport 33 min drive 26.5 mi

PROPERTY TAXES

Parcel Number 0577-00-00110

Survey. Click the smaller icon below survey picture for a pdf version.