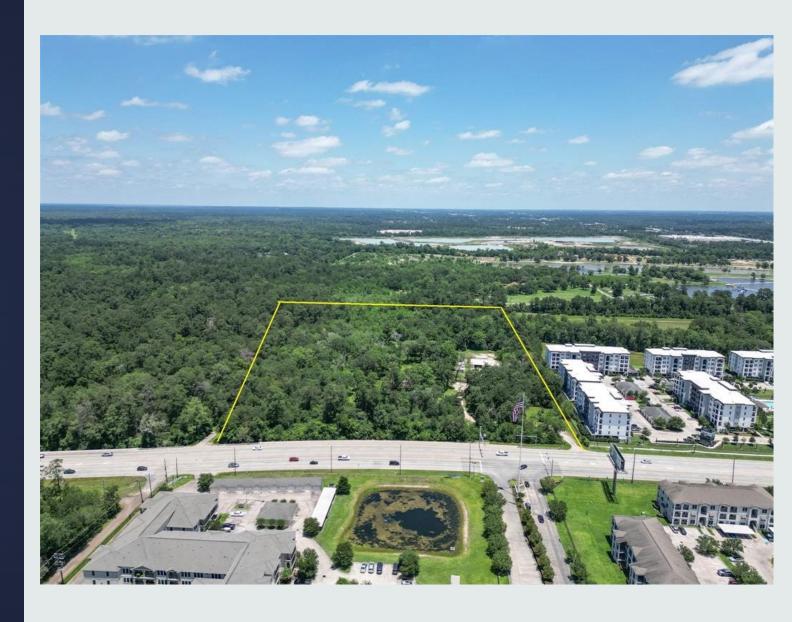

546 FM 1488 Conroe TX 18.229 acres +/-

Presented by Tamarah Curtis, Broker

Creighton Realty Partners, LLC

794,055 Sqft (18.229 acres) \$5,950,000 Asking Price (\$7.49/sqft)

```
Front – 656 ft Back – 655 ft

Left – 1,235 ft Right – 1,197 ft

*approx.
```

• This 18-acre property on FM 1488 is located less than a minute from the junction of I-45 and 1488, making it highly accessible. Its vicinity is composed of both residential and commercial sites, making it ideal for growth opportunities.