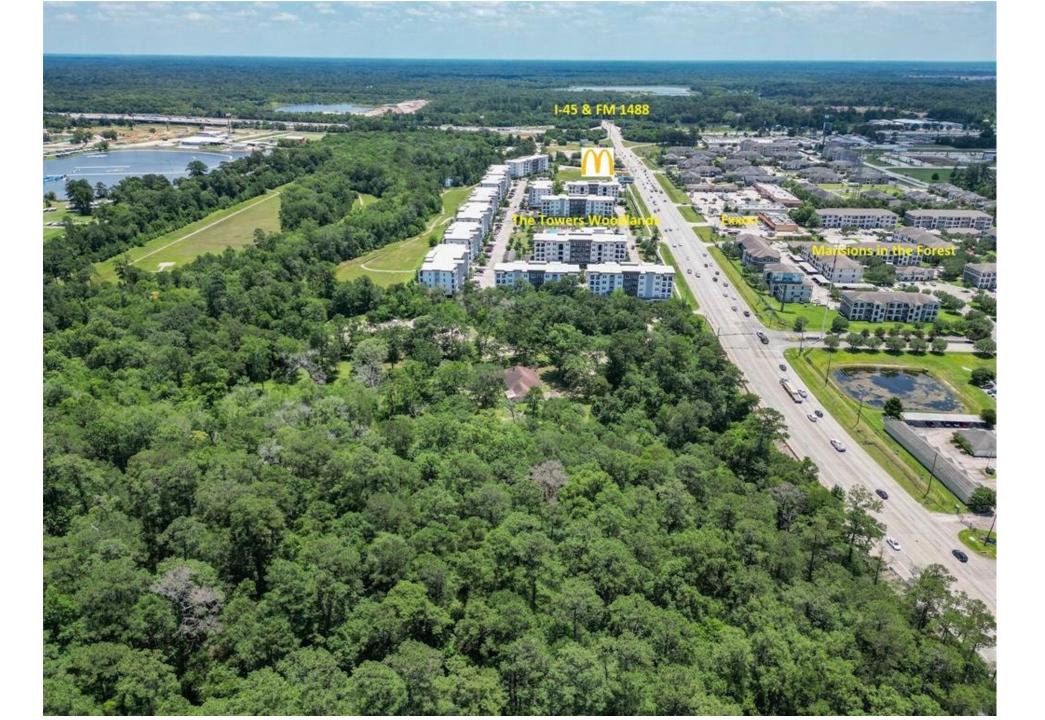

546 FM 1488 Conroe TX 18.229 acres +/-

Presented by Tamarah Curtis, Broker

Creighton Realty Partners, LLC

794,055 Sqft (18.229 acres) \$5,950,000 Asking Price (\$7.49/sqft)

```
Front – 656 ft Back – 655 ft