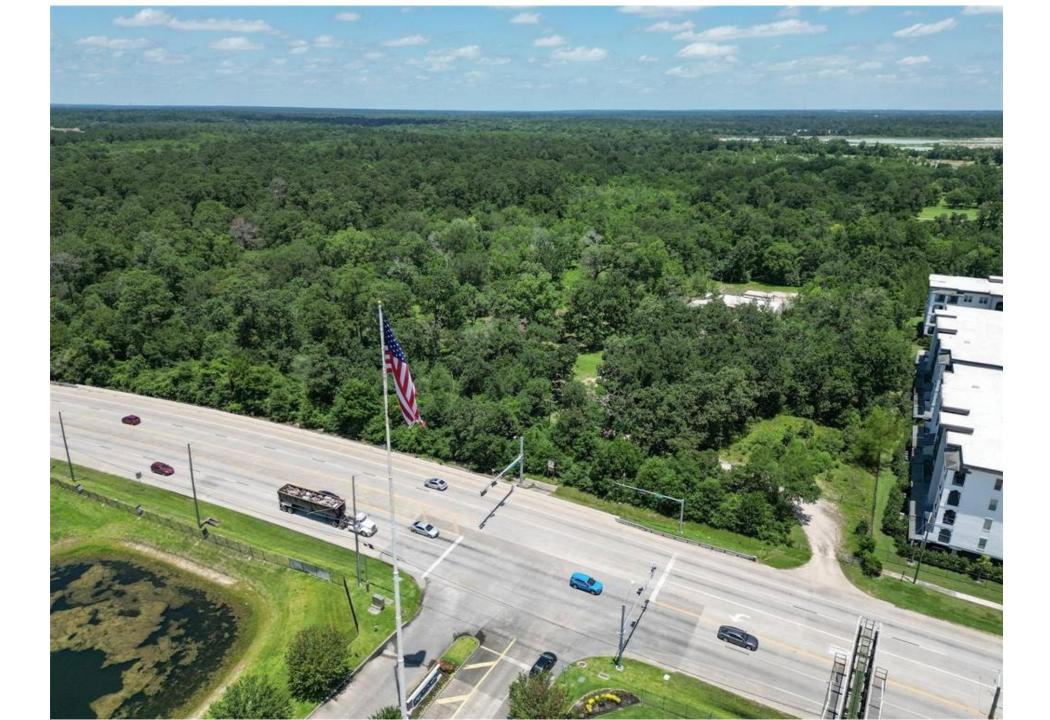

546 FM 1488 Conroe TX 18.229 acres +/-

Presented by Tamarah Curtis, Broker

Creighton Realty Partners, LLC

794,055 Sqft (18.229 acres) \$5,950,000 Asking Price (\$7.49/sqft)

```
Front – 656 ft Back – 655 ft

Left – 1,235 ft Right – 1,197 ft

*approx.
```

• This 18-acre property on FM 1488 is located less than a minute from the junction of I-45 and 1488, making it highly accessible. Its vicinity is composed of both residential and commercial sites, making it ideal for growth opportunities.