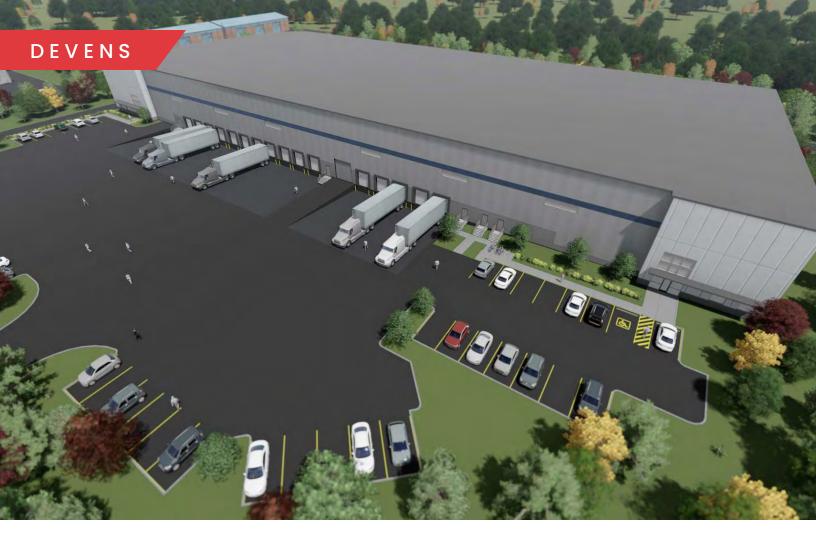

## 31 INDEPENDENCE DRIVE

DEVENS, MA

95,000 SF | CLASS A INDUSTRIAL BUILD TO SUIT

- 36' CLEAR
- NEW CONSTRUCTION
- DELIVERY: 18 MONTHS FROM EXECUTED LEASE
- LOCATED 1.5 MILES FROM ROUTE 2

## PROPERTY DESCRIPTION

95,000 SF 36' CLEAR BUILD TO SUIT: NEW CONSTRUCTION CLASS A INDUSTRIAL BUILDING ON 5.6 ACRES

## PROPERTY HIGHLIGHTS

- 95,000 SF
- 36' CLEAR
- ESFR SPRINKLERS
- DELIVERY: FIRST QUARTER 2026