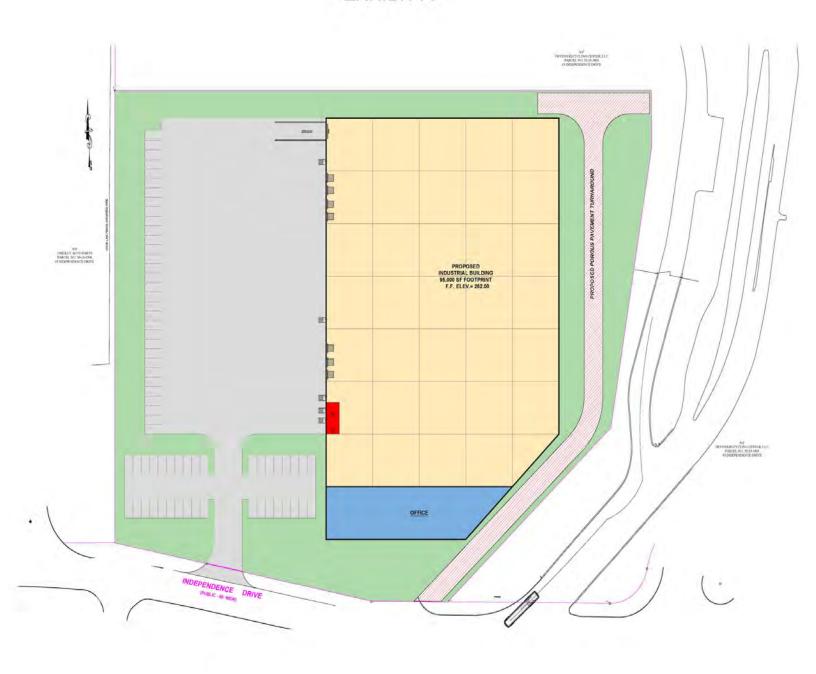

## PROPERTY DESCRIPTION

95,000 SF 36' CLEAR BUILD TO SUIT: NEW CONSTRUCTION CLASS A INDUSTRIAL BUILDING ON 5.6 ACRES

## PROPERTY SPECIFICATIONS

| 5.6 AC                                                                             |
|------------------------------------------------------------------------------------|
| 95,000 SF                                                                          |
| INDUSTRIAL/TRADE<br>(MANUFACTURING,<br>DISTRIBUTION,<br>LIGHT ASSEMBLY<br>AND R&D) |
| CITY                                                                               |
| CITY                                                                               |
| AVAILABLE                                                                          |
| MARKET                                                                             |
|                                                                                    |