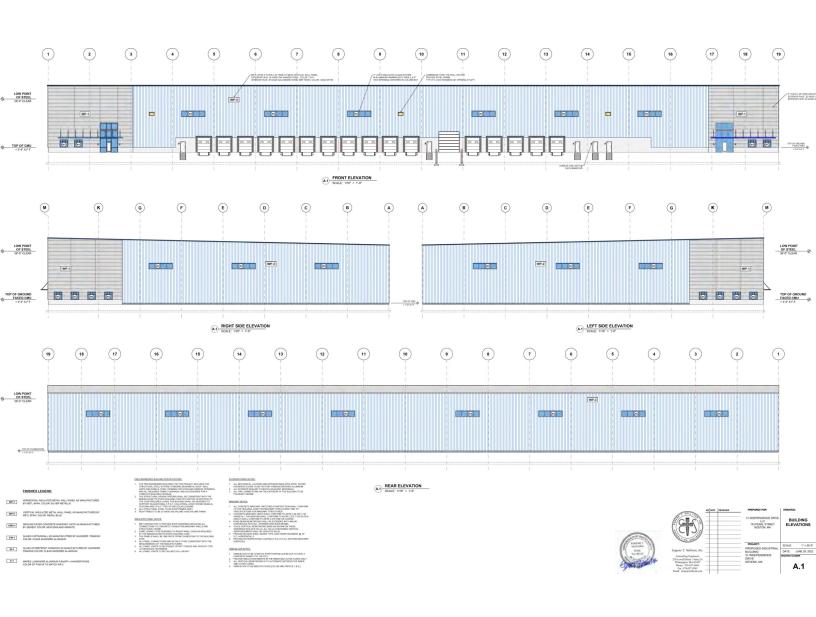

## 31 INDEPENDENCE DRIVE

DEVENS, MA

95,000 SF | CLASS A INDUSTRIAL BUILD TO SUIT

- 36' CLEAR
- NEW CONSTRUCTION
- DELIVERY: 18 MONTHS FROM EXECUTED LEASE
- LOCATED 1.5 MILES FROM ROUTE 2

## PROPERTY DESCRIPTION

95,000 SF 36' CLEAR BUILD TO SUIT: NEW CONSTRUCTION CLASS A INDUSTRIAL BUILDING ON 5.6 ACRES

## PROPERTY HIGHLIGHTS

- 95,000 SF
- 36' CLEAR
- ESFR SPRINKLERS
- DELIVERY: FIRST QUARTER 2026

## PROPERTY SPECIFICATIONS

| 5.6 AC                                                                             |
|------------------------------------------------------------------------------------|
| 95,000 SF                                                                          |
| INDUSTRIAL/TRADE<br>(MANUFACTURING,<br>DISTRIBUTION,<br>LIGHT ASSEMBLY<br>AND R&D) |
| CITY                                                                               |
| CITY                                                                               |
| AVAILABLE                                                                          |
| MARKET                                                                             |
|                                                                                    |