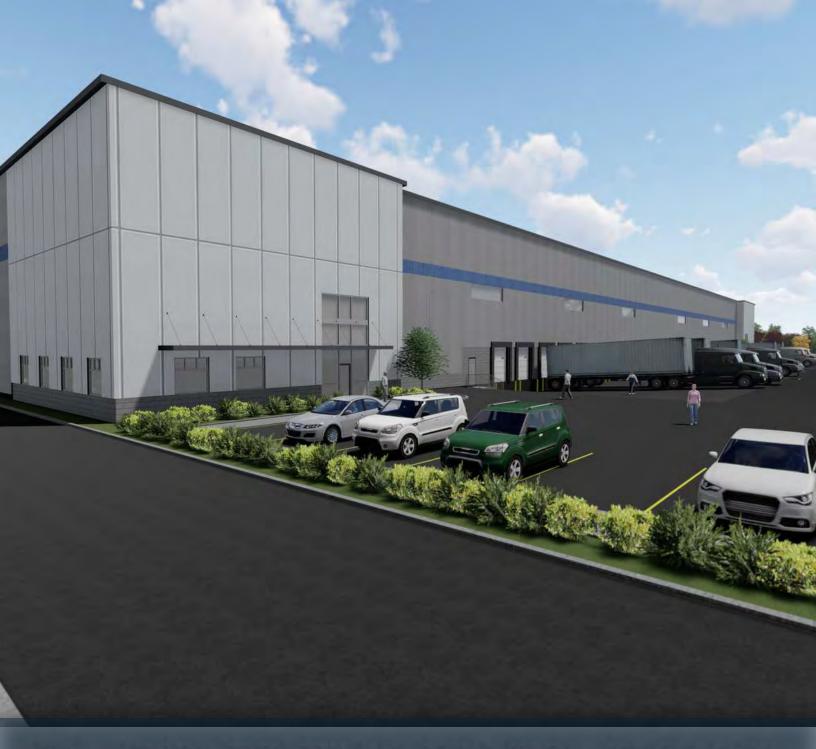

## 31 INDEPENDENCE DRIVE

DEVENS, MA

95,000 SF | CLASS A INDUSTRIAL BUILD TO SUIT

- 36' CLEAR
- NEW CONSTRUCTION
- DELIVERY: 18 MONTHS FROM EXECUTED LEASE
- LOCATED 1.5 MILES FROM ROUTE 2

## PROPERTY DESCRIPTION

95,000 SF 36' CLEAR BUILD TO SUIT: NEW CONSTRUCTION CLASS A INDUSTRIAL BUILDING ON 5.6 ACRES

## PROPERTY HIGHLIGHTS

- 95,000 SF
- 36' CLEAR
- ESFR SPRINKLERS
- DELIVERY: FIRST QUARTER 2026