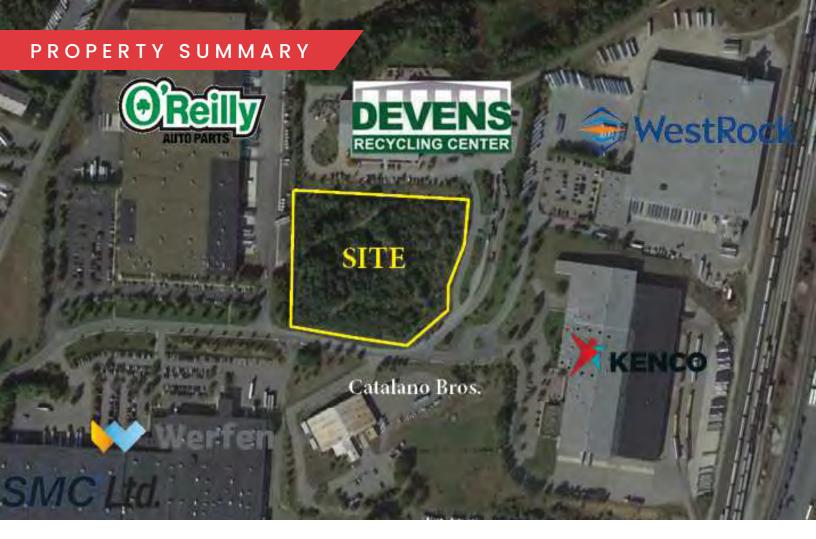

## 31 INDEPENDENCE DRIVE

DEVENS, MA

95,000 SF | CLASS A INDUSTRIAL BUILD TO SUIT

- 36' CLEAR
- NEW CONSTRUCTION
- DELIVERY: 18 MONTHS FROM EXECUTED LEASE
- LOCATED 1.5 MILES FROM ROUTE 2

## PROPERTY DESCRIPTION

95,000 SF 36' CLEAR BUILD TO SUIT: NEW CONSTRUCTION CLASS A INDUSTRIAL BUILDING ON 5.6 ACRES