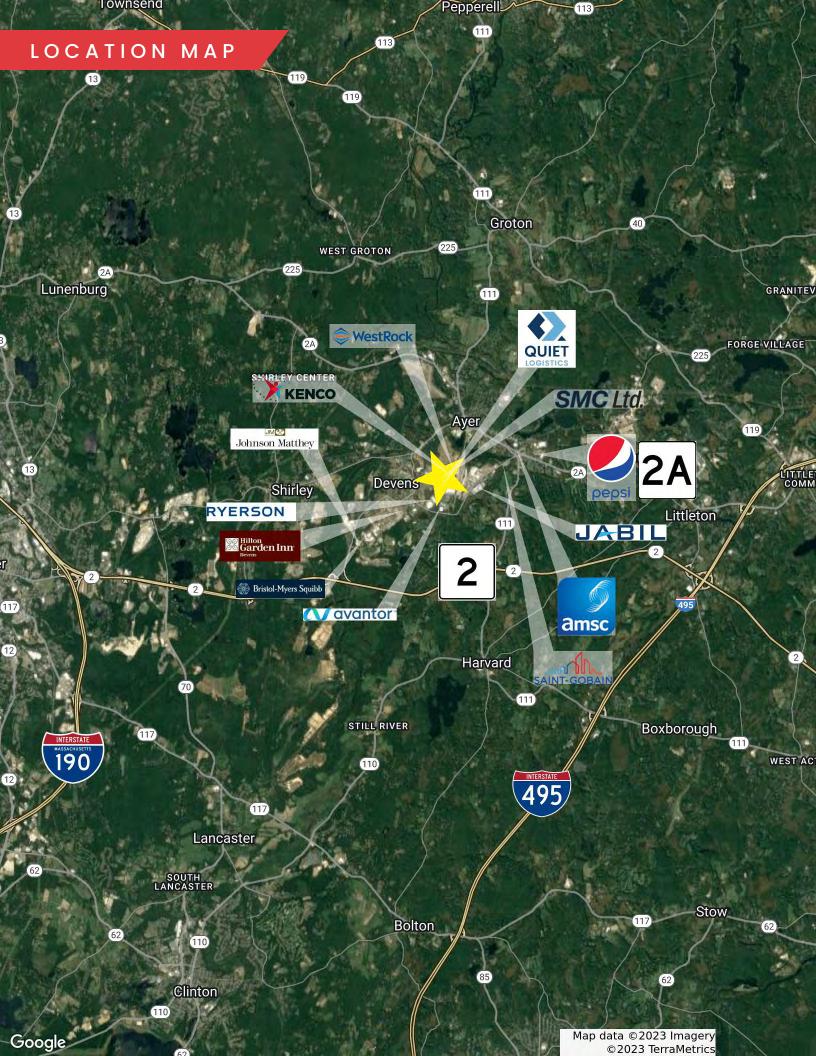

## 31 INDEPENDENCE DRIVE

DEVENS, MA

95,000 SF | CLASS A INDUSTRIAL BUILD TO SUIT

- 36' CLEAR
- NEW CONSTRUCTION
- DELIVERY: 18 MONTHS FROM EXECUTED LEASE
- LOCATED 1.5 MILES FROM ROUTE 2