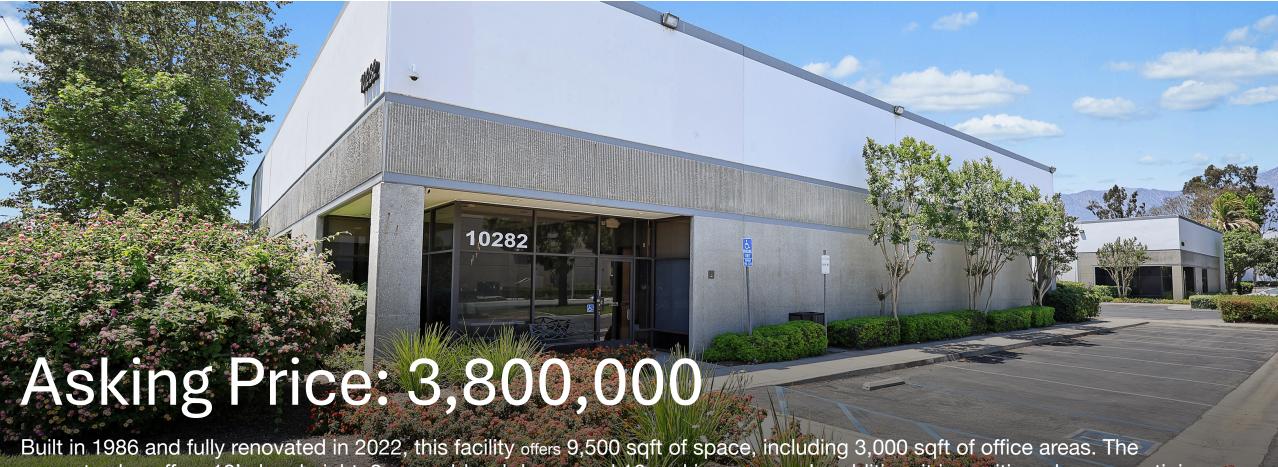

Built in 1986 and fully renovated in 2022, this facility offers 9,500 sqft of space, including 3,000 sqft of office areas. The property also offers 18' clear height, 2 ground-level doors, and 16 parking spaces. In addition, it is positioned on a prestigious corner lot, this property provides significant exposure and easy access to major freeways (10/15/210).

10282 6<sup>th</sup> St., Rancho Cucamonga, CA 91730

## Property Highlights:

- Built in 1986,
- Fully Renovated in 2022
- 9500 SF
- 3000 SF of Office
- 0.44 Acre Lot
- 400 Amps, 120v 208v
- 18' Clear Height

- Skylights
- 16 Parking Spaces
- Located in Rancho Center Industrial Park
- 6<sup>th</sup> Street Frontage
- Convenient Freeway Access (10/15/210)
- Near Ontario Airport
- COA \$1043/month