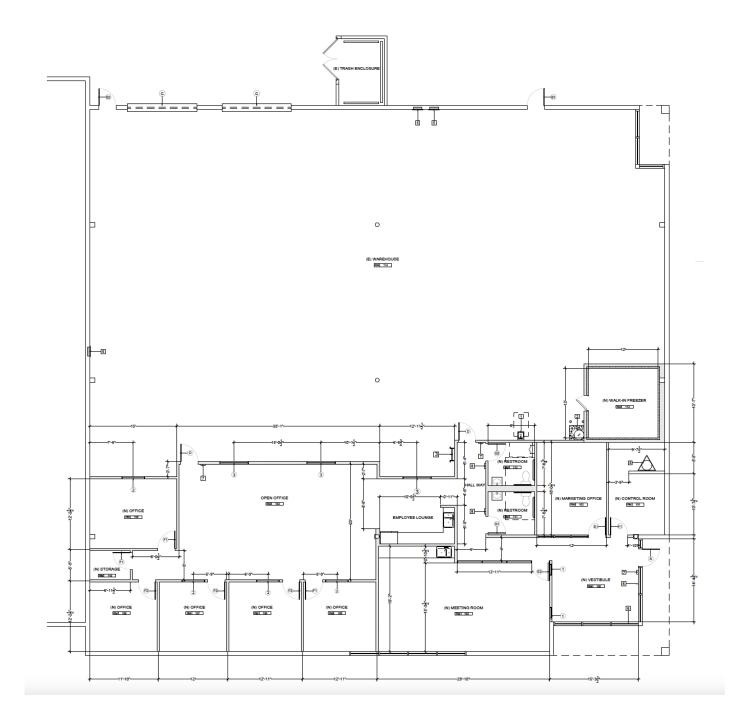

property provides significant exposure and easy access to major freeways (10/15/210).

10282 6<sup>th</sup> St., Rancho Cucamonga, CA 91730



## Property Highlights:

- Built in 1986,
- Fully Renovated in 2022
- 9500 SF
- 3000 SF of Office
- 0.44 Acre Lot
- 400 Amps, 120v 208v
- 18' Clear Height

- Skylights
- 16 Parking Spaces
- Located in Rancho Center Industrial Park
- 6<sup>th</sup> Street Frontage
- Convenient Freeway Access (10/15/210)
- Near Ontario Airport
- COA \$1043/month





• Warehouse and Aerial Photos



Broker does not guarantee the accuracy of Financial data, Square footage, Lot Size, Zoning, Buyer shall independently Verify the accuracy of that information. and based upon and in reliance his/her own inspection and analysis for his/her own satisfaction.

## Floor Plans