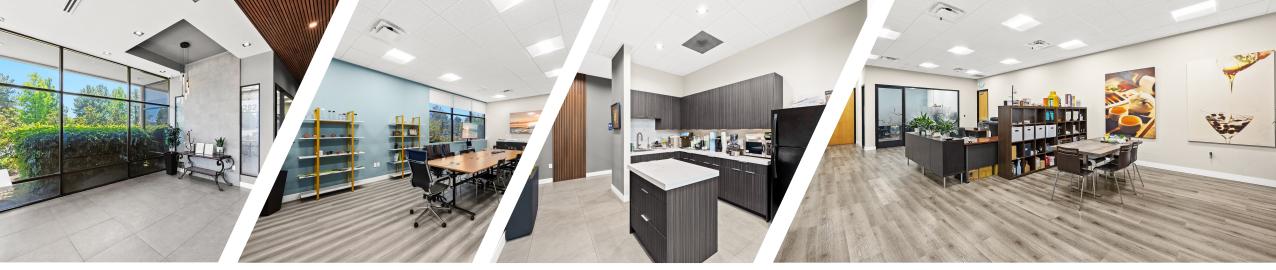

## Property Highlights:

- Built in 1986,
- Fully Renovated in 2022
- 9500 SF
- 3000 SF of Office
- 0.44 Acre Lot
- 400 Amps, 120v 208v
- 18' Clear Height

- Skylights
- 16 Parking Spaces
- Located in Rancho Center Industrial Park
- 6<sup>th</sup> Street Frontage
- Convenient Freeway Access (10/15/210)
- Near Ontario Airport
- COA \$1043/month