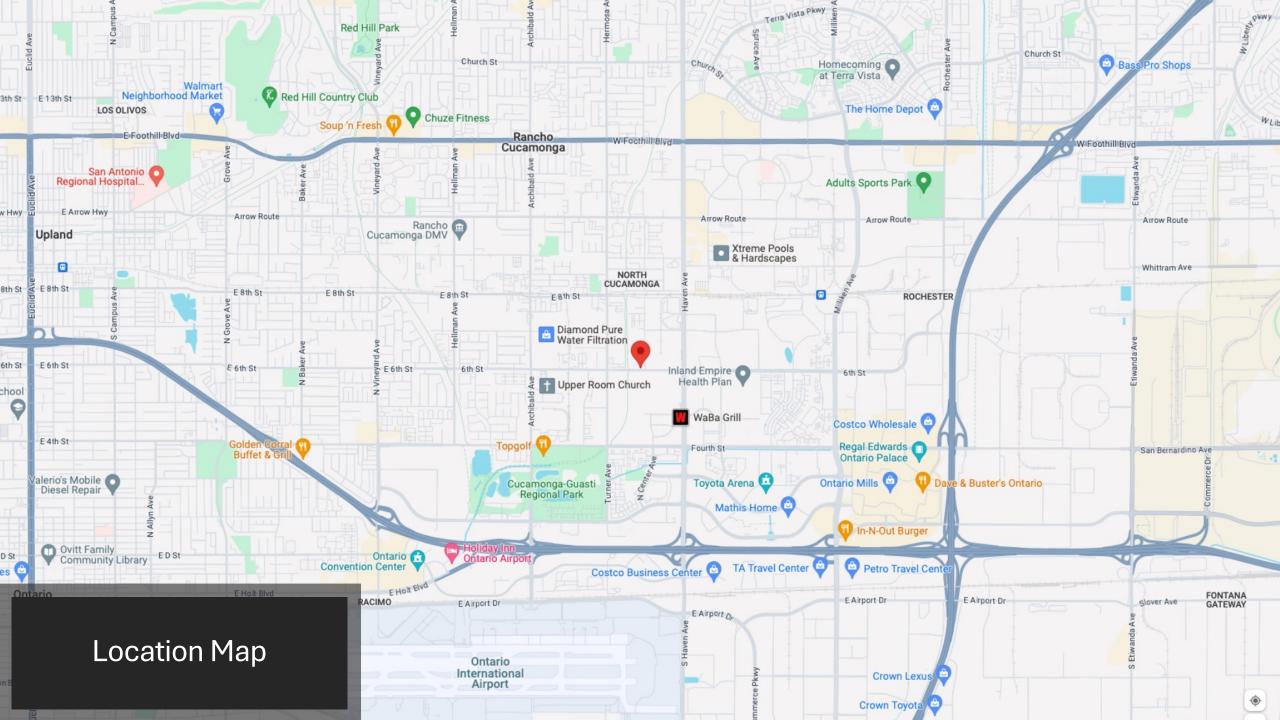

operty provides significant exposure and easy access to major freeways (10/15/210).

10282 6<sup>th</sup> St., Rancho Cucamonga, CA 91730



## Property Highlights:

- Built in 1986,
- Fully Renovated in 2022
- 9500 SF
- 3000 SF of Office
- 0.44 Acre Lot
- 400 Amps, 120v 208v
- 18' Clear Height

- Skylights
- 16 Parking Spaces
- Located in Rancho Center Industrial Park
- 6<sup>th</sup> Street Frontage
- Convenient Freeway Access (10/15/210)
- Near Ontario Airport
- COA \$1043/month





• Warehouse and Aerial Photos



Broker does not guarantee the accuracy of Financial data, Square footage, Lot Size, Zoning, Buyer shall independently Verify the accuracy of that information. and based upon and in reliance his/her own inspection and analysis for his/her own satisfaction.

## Floor Plans