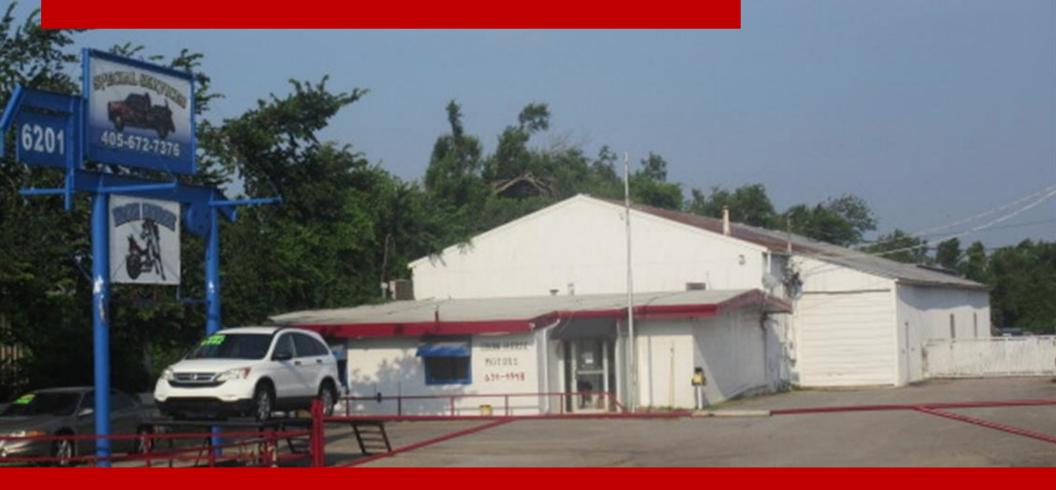

#### **PROPERTY OVERVIEW**

Two standalone industrial metal buildings totaling 13,633 sf with a 110' fronting on South Shields Boulevard, large asphalt front lot for amply display or parking, with back lot fully fenced and graveled, all situated on 1.43 acres. The larger of the two buildings is 11,708 sf and 1,925 sf in the smaller, see attached floorplan for dimensions. Both buildings are served by both natural gas and heavy electrical service believed to be at minimum 600 amps of three phase electrical supply. Numerous oversized overhead doors with high ceilings and skylights. Ideal for heavy equipment repair, car lot, wrecker/impound yard, mobile home sales and storage, fencing company, heavy towing service, just to name a few.

#### Highlights:

- 110 ft frontage on S Shields Boulevard
- 1.43 Acres
- 2 stand-alone buildings
- Excellent location with access to I-240 and I-35
- Ample oversized overhead doors
- Zoned I-2 Light Industrial