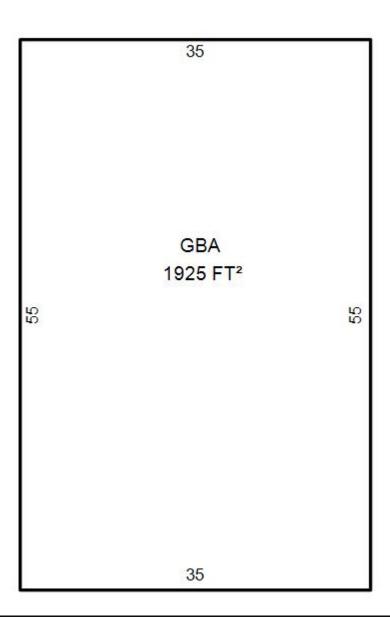

Call: George Huffman @ 405-409-4400 | george@iwpok.com Assisted by: Heather Wolf @ 405-837-0528 | heather@iwpok.com

**SALE PRICE:** \$650,000

| BUILDING #1 SF | 11,708                        |
|----------------|-------------------------------|
| BUILDING #2 SF | 1,925                         |
| LAND AREA      | 62,151 SF (1.43 Acre)         |
| ZONING         | I-2 Light Industrial District |
| Commission     | 2.5% to Selling Broker        |

### **FLOORPLAN BUILDING #2**