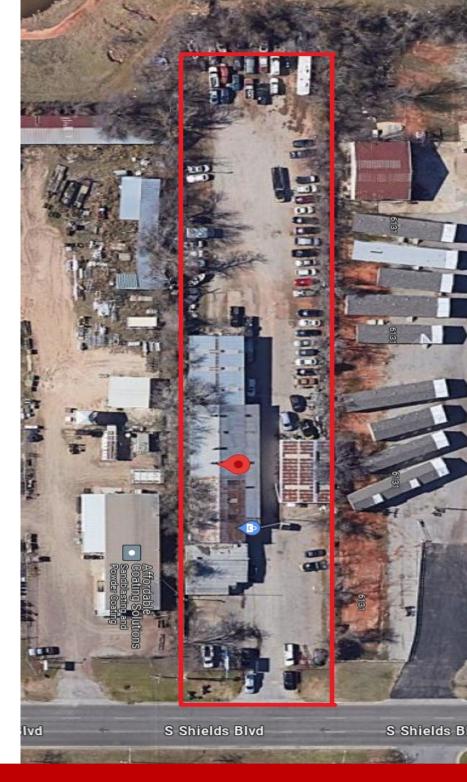

#### **PROPERTY OVERVIEW**

Two standalone industrial metal buildings totaling 13,633 sf with a 110' fronting on South Shields Boulevard, large asphalt front lot for amply display or parking, with back lot fully fenced and graveled, all situated on 1.43 acres. The larger of the two buildings is 11,708 sf and 1,925 sf in the smaller, see attached floorplan for dimensions. Both buildings are served by both natural gas and heavy electrical service believed to be at minimum 600 amps of three phase electrical supply. Numerous oversized overhead doors with high ceilings and skylights. Ideal for heavy equipment repair, car lot, wrecker/impound yard, mobile home sales and storage, fencing company, heavy towing service, just to name a few.