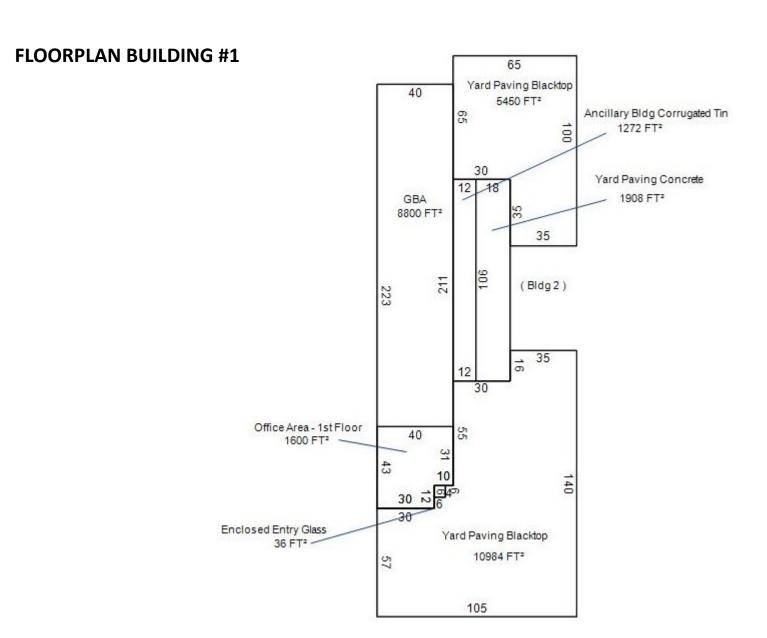

#### **PROPERTY OVERVIEW**

Two standalone industrial metal buildings totaling 13,633 sf with a 110' fronting on South Shields Boulevard, large asphalt front lot for amply display or parking, with back lot fully fenced and graveled, all situated on 1.43 acres. The larger of the two buildings is 11,708 sf and 1,925 sf in the smaller, see attached floorplan for dimensions. Both buildings are served by both natural gas and heavy electrical service believed to be at minimum 600 amps of three phase electrical supply. Numerous oversized overhead doors with high ceilings and skylights. Ideal for heavy equipment repair, car lot, wrecker/impound yard, mobile home sales and storage, fencing company, heavy towing service, just to name a few.

Call: George Huffman @ 405-409-4400 | george@iwpok.com Assisted by: Heather Wolf @ 405-837-0528 | heather@iwpok.com

**SALE PRICE:** \$650,000

| BUILDING #1 SF | 11,708                        |
|----------------|-------------------------------|
| BUILDING #2 SF | 1,925                         |
| LAND AREA      | 62,151 SF (1.43 Acre)         |
| ZONING         | I-2 Light Industrial District |
| Commission     | 2.5% to Selling Broker        |