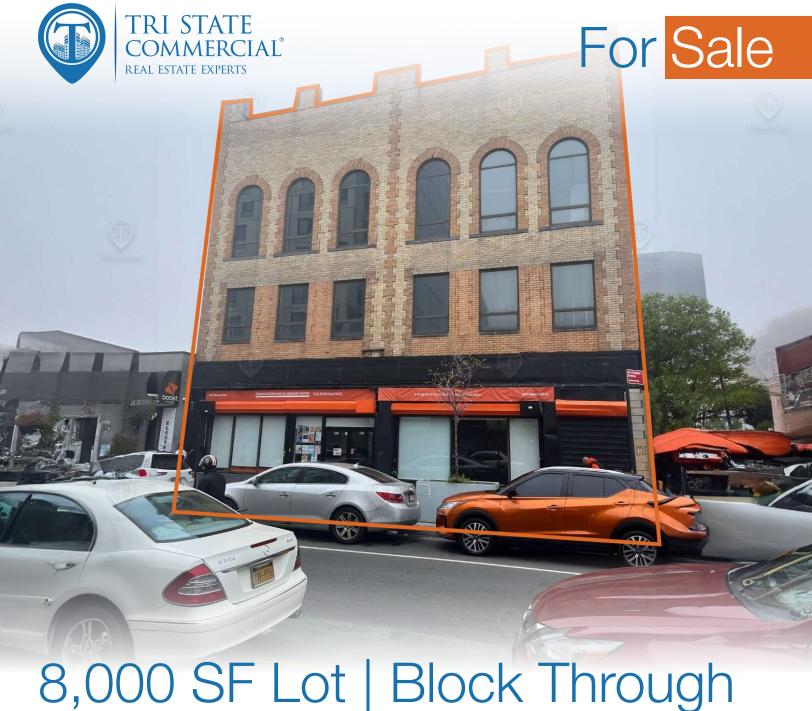

8,000 SF Lot | Block Through Commercial Building for Sale

3,750 SF

1027 Beach 20th St • Far Rockaway • NY

Offered at \$2,200,000

Shlomi Bagdadi 718.437.6100 sb@tristatecr.com

Jack Sardar
718.437.6100 x106
jack.s@tristatecr.com

## Main Highlights

- ▶ Up to 16,000 additional air rights!
- Lease on ground floor with upper floors vacant
- 3 commercial units total
- ▶ 1 store and 2 floor through offices

R6 Zoning

FOR SALE • 3,750 SF • Offered at

# 8,000 SF Lot | 1027 Beach 20 St Block Through Commercial Building for Sale

3,750 SF • Offered at \$2,200,000 1027 Beach 20th St • Far Rockaway • NY