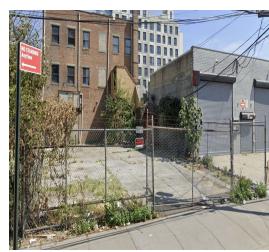

### **Additional Photos**

1027 Beach 20th St, Far Rockaway, NY 11691

FOR SALE • 3,750 SF • Offered at

\$2,200,000