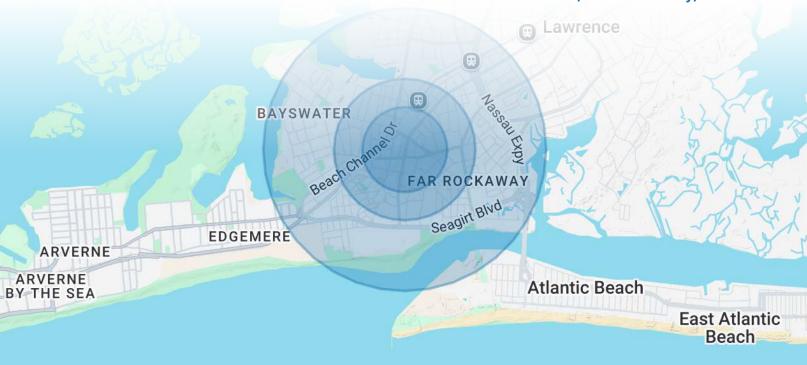

# Area Demographics

1027 Beach 20th St, Far Rockaway, NY 11691

| POPULATION                           | 0.3 MILES                 | 0.5 MILES                 | 1 MILE           |
|--------------------------------------|---------------------------|---------------------------|------------------|
| Total Population                     | 10,813                    | 27,636                    | 59,625           |
| Average Age                          | 37                        | 36                        | 38               |
| Average Age (Male)                   | 0                         | 0                         | 0                |
| Average Age (Female)                 | 0                         | 0                         | 0                |
|                                      |                           |                           |                  |
| HOUSEHOLDS & INCOME                  | 0.3 MILES                 | 0.5 MILES                 | 1 MILE           |
| Total Households                     | <b>0.3 MILES</b><br>3,006 | <b>0.5 MILES</b><br>8,031 | 1 MILE<br>19,356 |
|                                      |                           |                           |                  |
| Total Households                     | 3,006                     | 8,031                     | 19,356           |
| Total Households # of Persons per HH | 3,006                     | 8,031                     | 19,356           |

Map data ©2024 Google

59,625
People within 1 Mile

\$95,045 Avg Household Income

FOR SALE • 3,750 SF • Offered at

\$2,200,000

Shlomi Bagdadi 718.437.6100 sb@tristatecr.com

Google

Jack Sardar
718.437.6100 x106
jack.s@tristatecr.com