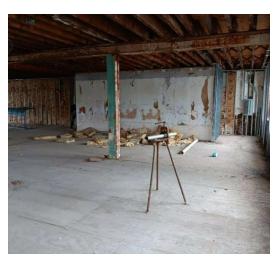

### **Additional Photos**

1027 Beach 20th St, Far Rockaway, NY 11691

FOR SALE • 3,750 SF • Offered at

\$2,200,000