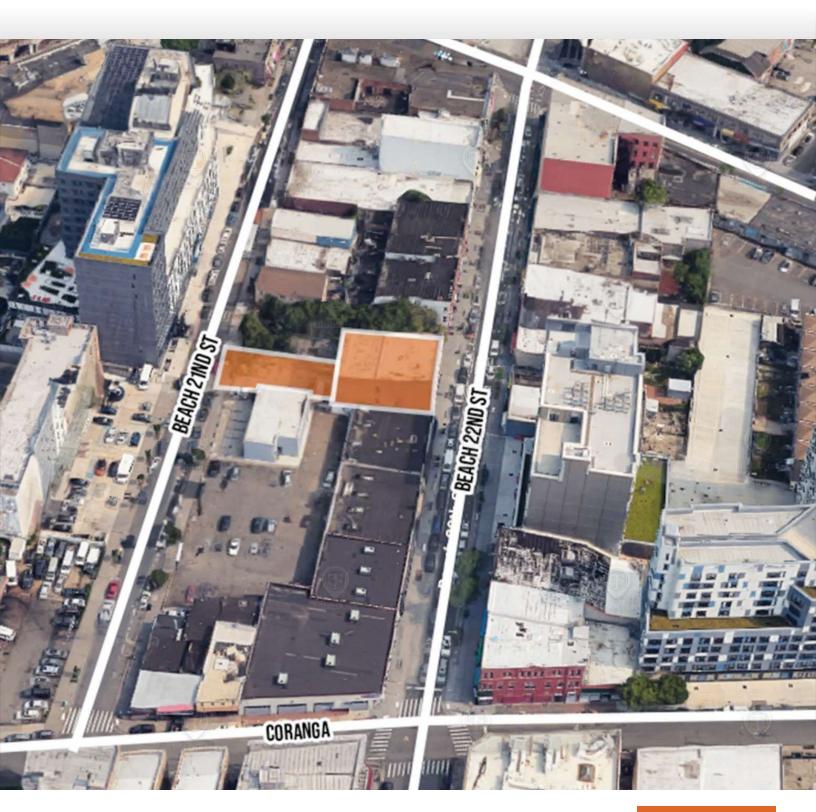

### **Aerial View**

1027 Beach 20th St, Far Rockaway, NY 11691

FOR SALE • 3,750 SF • Offered at

\$2,200,000

Shlomi Bagdadi 718.437.6100 sb@tristatecr.com

Jack Sardar
718.437.6100 x106
jack.s@tristatecr.com