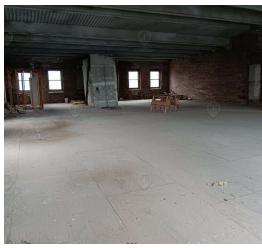

### **Additional Photos**

1027 Beach 20th St, Far Rockaway, NY 11691

FOR SALE • 3,750 SF • Offered at

\$2,200,000