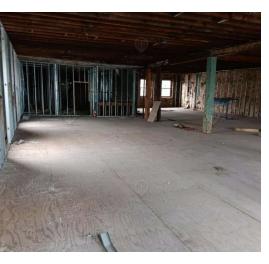

### **Additional Photos**

1027 Beach 20th St, Far Rockaway, NY 11691

FOR SALE • 3,750 SF • Offered at

\$2,200,000