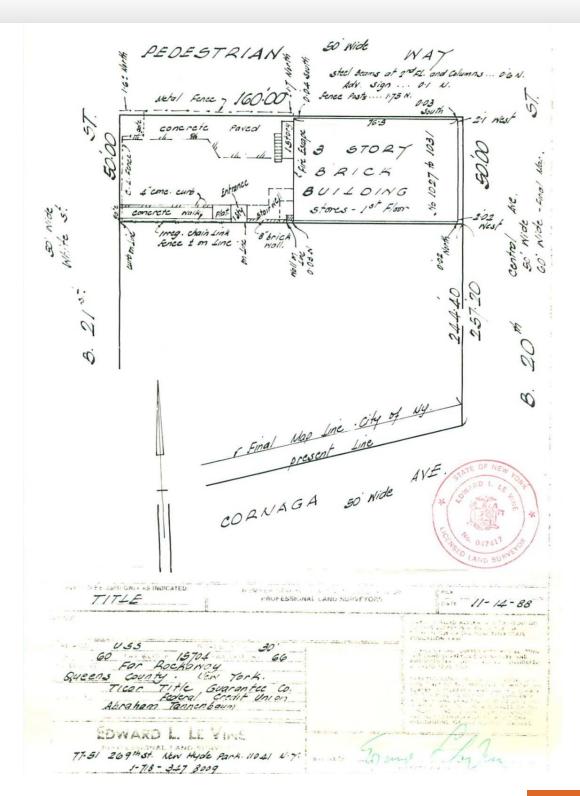

## **Property Summary**

1027 Beach 20th St, Far Rockaway, NY 11691

#### **Location Overview**

Located in the Far Rockaway neighborhood of Queens between Mott Ave & Cornaga Ave near the Far Rockaway - Mott Ave train station.

Nearest transit: A train at Far Rockaway - Mott Ave and the Q22, QM17, n31, n33, n32, Q113, & Q114 bus lines.