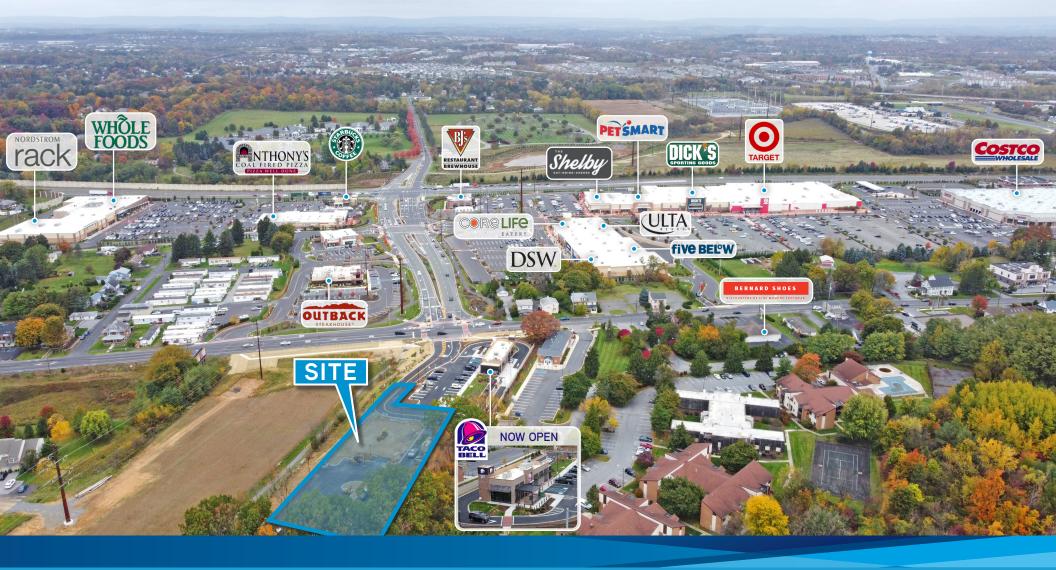

### **AERIAL**

@ColliersPhilly

**PROPERTY FEATURES** 

Located at the main lighted intersection of Hamilton Crossings, Lehigh Valley's hottest new shopping and dining destination

Excellent visibility and full access to Hamilton Boulevard

 $(\mathbf{O})$ 

Zoned U (Urban Residential); ideal for office and medical office use

Purchase opportunity available

Surrounded by a variety of retailers