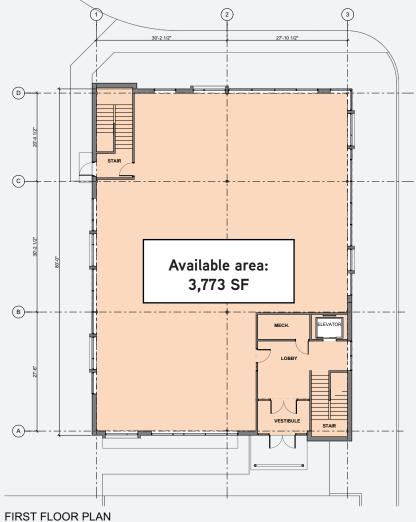

# **FLOOR PLAN**

SECOND FLOOR I SCALE: 1/8" = 1'-0"

SCALE: 1/8" = 1'-0"

\*All renderings, color schemes, floor plans, maps and displays are artists' conceptions and are not intended to be an actual depiction of the buildings or their surroundings.