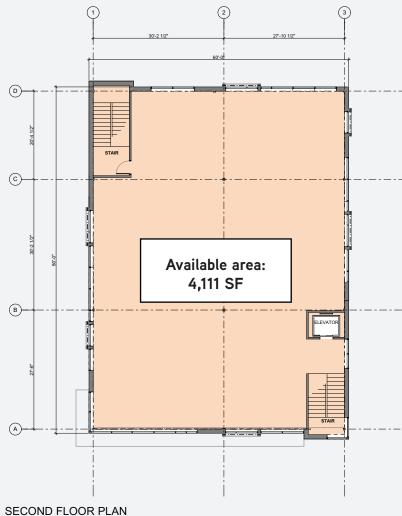

# **FLOOR PLAN**

SECOND FLOOR I SCALE: 1/8" = 1'-0"

SCALE: 1/8" = 1'-0"

\*All renderings, color schemes, floor plans, maps and displays are artists' conceptions and are not intended to be an actual depiction of the buildings or their surroundings.