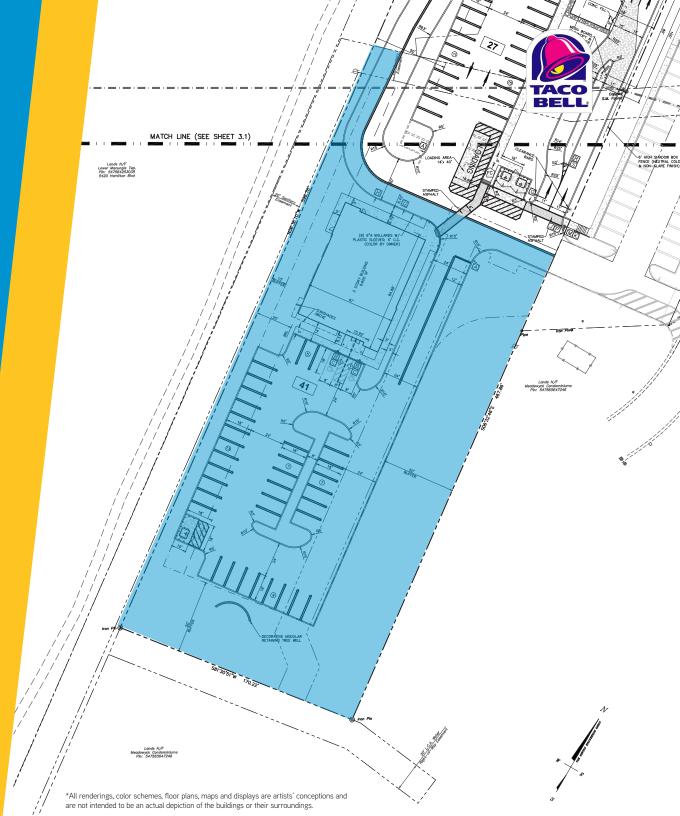

@ColliersPhilly

**PROPERTY FEATURES** 

Located at the main lighted intersection of Hamilton Crossings, Lehigh Valley's hottest new shopping and dining destination

Excellent visibility and full access to Hamilton Boulevard

 $(\mathbf{O})$ 

Zoned U (Urban Residential); ideal for office and medical office use

Purchase opportunity available

Surrounded by a variety of retailers