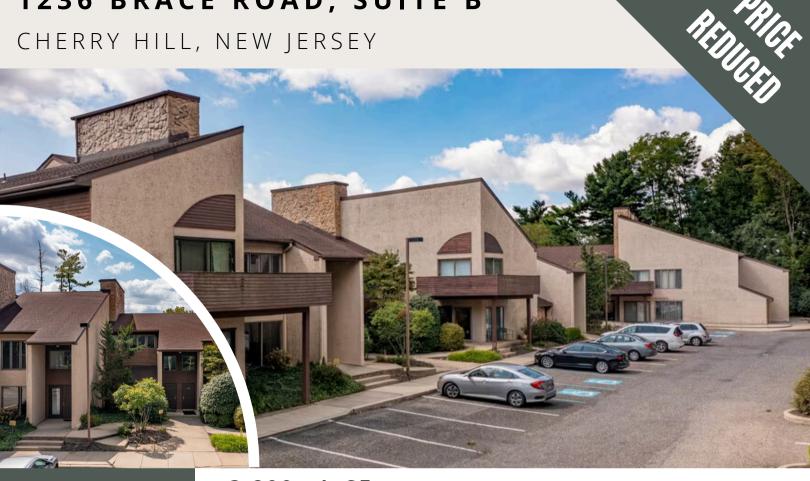

# 1236 BRACE ROAD, SUITE B

CHERRY HILL, NEW JERSEY

**EXCLUSIVELY** REPRESENTED BY THE FLYNN COMPANY

**CINDY WEINER** CWEINER@FLYNNCO.COM 215-561-6565 X 129

Company

## 3,200 +/- SF

#### FOR SALE AVAILABLE

- Upgraded suite with vaulted atrium ceiling and nicely appointed bathroom.
- Second floor set up for possible rental.
- Finished kitchen
- Will accommodate various professional uses
- Located directly on Brace Road, in close proximity to I-295, Rt. 70 and Rt. 73.
- Only minutes to all Philadelphia Bridges
- Plenty of parking.
- Condo Fees: Estimated \$646/month
- Taxes: \$11,963.50 Estimated
- Sale Price \$325.000 \$299.900