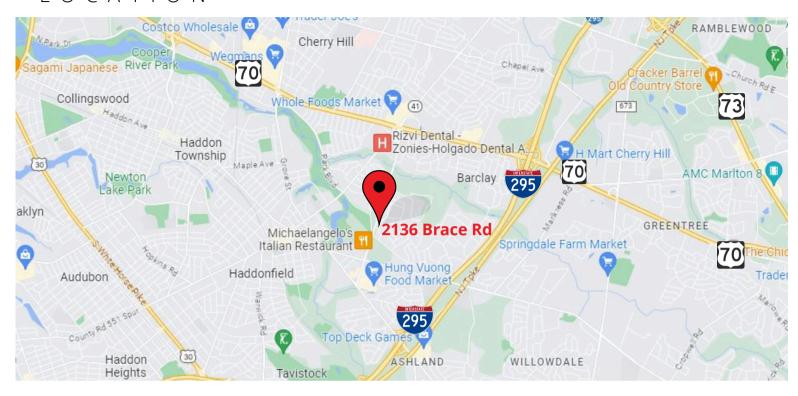

ble rental.
- Finished kitchen
- Will accommodate various professional uses
- Located directly on Brace Road, in close proximity to I-295, Rt. 70 and Rt. 73.
- Only minutes to all Philadelphia Bridges
- Plenty of parking.
- Condo Fees: Estimated \$646/month
- Taxes: \$11,963.50 Estimated
- Sale Price \$325.000 \$299.900

#### **DEMOGRAPHICS**

|                           | 2 Miles   | 5 Miles   |
|---------------------------|-----------|-----------|
| Population 2024           | 44,048    | 312,935   |
| Households 2024           | 17,023    | 123,265   |
| Avg Household Income 2024 | \$141,114 | \$113,275 |
|                           |           |           |

14,452

**Traffic Count** 

#### THE FLYNN COMPANY

# 1236 BRACE ROAD, SUITE B

3,200 +/- SF | AVAILABLE FOR SALE

### LOCATION



## PROPERTY PHOTOS











FOR MORE INFORMATION

CINDY WEINER

CWEINER@FLYNNCO.COM

215-561-6565 X 129