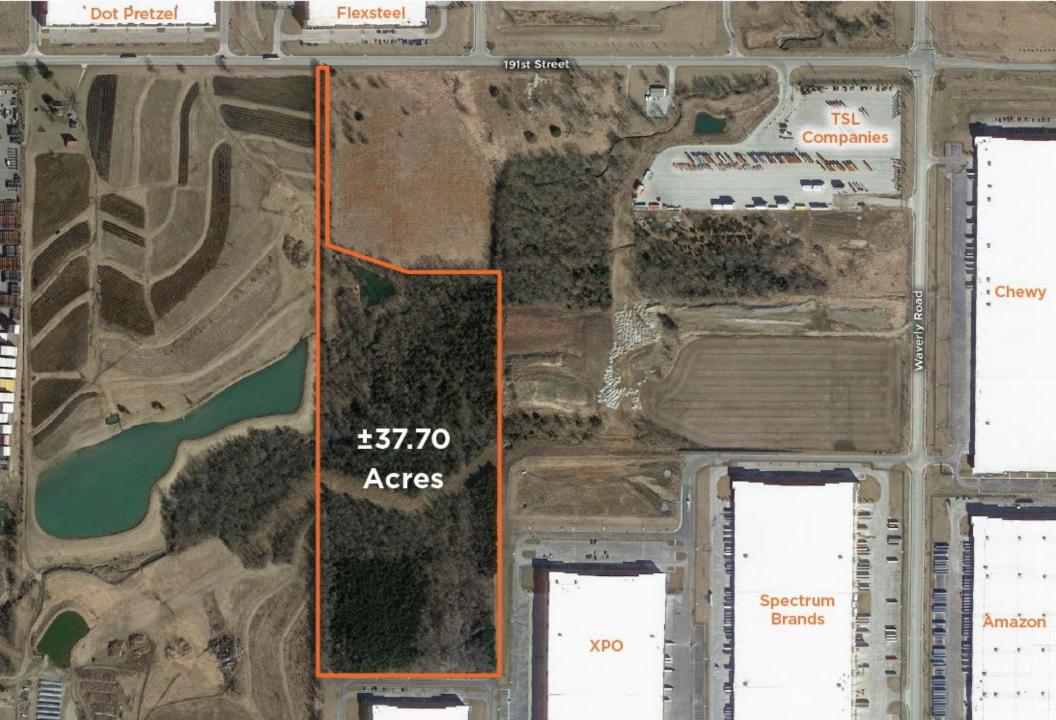

Jordan Gorjian Chief Operating Officer jordan@gorjianacq.com | gorjianacq.com 516.858.0238 Find me on <u>LinkedIn</u> | <u>View Listings</u>

|                  | PROPERTY DESCRIPTION                                                                                                        | Hoyt Ozawkie Liberty                                                                                                                                                                                                                                                                                                                                                                                                                                                                                                                                                                                                                                                                                                                                                                                                                                                                                                                                                                                                                                                                                                                                                                                                                                                                                                                                                                                                                                                                                                                                                                                                                                                                                                                                                                                                                                                                                                                                                                                                                                                                                                           |
|------------------|-----------------------------------------------------------------------------------------------------------------------------|--------------------------------------------------------------------------------------------------------------------------------------------------------------------------------------------------------------------------------------------------------------------------------------------------------------------------------------------------------------------------------------------------------------------------------------------------------------------------------------------------------------------------------------------------------------------------------------------------------------------------------------------------------------------------------------------------------------------------------------------------------------------------------------------------------------------------------------------------------------------------------------------------------------------------------------------------------------------------------------------------------------------------------------------------------------------------------------------------------------------------------------------------------------------------------------------------------------------------------------------------------------------------------------------------------------------------------------------------------------------------------------------------------------------------------------------------------------------------------------------------------------------------------------------------------------------------------------------------------------------------------------------------------------------------------------------------------------------------------------------------------------------------------------------------------------------------------------------------------------------------------------------------------------------------------------------------------------------------------------------------------------------------------------------------------------------------------------------------------------------------------|
| Address          | 31805 W 191 St, Edgerton, KS                                                                                                | Oskaloosa Gladstone                                                                                                                                                                                                                                                                                                                                                                                                                                                                                                                                                                                                                                                                                                                                                                                                                                                                                                                                                                                                                                                                                                                                                                                                                                                                                                                                                                                                                                                                                                                                                                                                                                                                                                                                                                                                                                                                                                                                                                                                                                                                                                            |
| Property Type    | Land                                                                                                                        | Tonganoxie Tonganoxie Kansas City Buckner 24                                                                                                                                                                                                                                                                                                                                                                                                                                                                                                                                                                                                                                                                                                                                                                                                                                                                                                                                                                                                                                                                                                                                                                                                                                                                                                                                                                                                                                                                                                                                                                                                                                                                                                                                                                                                                                                                                                                                                                                                                                                                                   |
| Lot Size         | 31.7 Acres                                                                                                                  | Topeka Lecompton Shawnee Blue Springs                                                                                                                                                                                                                                                                                                                                                                                                                                                                                                                                                                                                                                                                                                                                                                                                                                                                                                                                                                                                                                                                                                                                                                                                                                                                                                                                                                                                                                                                                                                                                                                                                                                                                                                                                                                                                                                                                                                                                                                                                                                                                          |
|                  |                                                                                                                             | Lawrence Overland Park                                                                                                                                                                                                                                                                                                                                                                                                                                                                                                                                                                                                                                                                                                                                                                                                                                                                                                                                                                                                                                                                                                                                                                                                                                                                                                                                                                                                                                                                                                                                                                                                                                                                                                                                                                                                                                                                                                                                                                                                                                                                                                         |
| Nearby Retailers | Amazon Fulfillment Center, Walmart Distribution Center,<br>Spectrum Brands Distribution Center, Dot's Pretzels, and<br>more | Carbondale<br>Overbrook 56 Baldwin City Edgerton                                                                                                                                                                                                                                                                                                                                                                                                                                                                                                                                                                                                                                                                                                                                                                                                                                                                                                                                                                                                                                                                                                                                                                                                                                                                                                                                                                                                                                                                                                                                                                                                                                                                                                                                                                                                                                                                                                                                                                                                                                                                               |
| Vehicles Per Day |                                                                                                                             | T3 Spring Hill (3) (3) (3)                                                                                                                                                                                                                                                                                                                                                                                                                                                                                                                                                                                                                                                                                                                                                                                                                                                                                                                                                                                                                                                                                                                                                                                                                                                                                                                                                                                                                                                                                                                                                                                                                                                                                                                                                                                                                                                                                                                                                                                                                                                                                                     |
| Comments         | 2,562                                                                                                                       | Vassar 59 66 Harrisonville 2                                                                                                                                                                                                                                                                                                                                                                                                                                                                                                                                                                                                                                                                                                                                                                                                                                                                                                                                                                                                                                                                                                                                                                                                                                                                                                                                                                                                                                                                                                                                                                                                                                                                                                                                                                                                                                                                                                                                                                                                                                                                                                   |
|                  | Zoned Agricultural/Planned Industrial                                                                                       | Paola                                                                                                                                                                                                                                                                                                                                                                                                                                                                                                                                                                                                                                                                                                                                                                                                                                                                                                                                                                                                                                                                                                                                                                                                                                                                                                                                                                                                                                                                                                                                                                                                                                                                                                                                                                                                                                                                                                                                                                                                                                                                                                                          |
|                  | Across the street from Logistics Park KC                                                                                    | Melvern United States S |
|                  | Next to 3,000 acre master development                                                                                       | Wayerly Richmond 169 69 Adrian                                                                                                                                                                                                                                                                                                                                                                                                                                                                                                                                                                                                                                                                                                                                                                                                                                                                                                                                                                                                                                                                                                                                                                                                                                                                                                                                                                                                                                                                                                                                                                                                                                                                                                                                                                                                                                                                                                                                                                                                                                                                                                 |
|                  | Economic incentives may be offered                                                                                          | 55 Lacygne                                                                                                                                                                                                                                                                                                                                                                                                                                                                                                                                                                                                                                                                                                                                                                                                                                                                                                                                                                                                                                                                                                                                                                                                                                                                                                                                                                                                                                                                                                                                                                                                                                                                                                                                                                                                                                                                                                                                                                                                                                                                                                                     |
|                  | Sits just north of I-35                                                                                                     | T3 Parker                                                                                                                                                                                                                                                                                                                                                                                                                                                                                                                                                                                                                                                                                                                                                                                                                                                                                                                                                                                                                                                                                                                                                                                                                                                                                                                                                                                                                                                                                                                                                                                                                                                                                                                                                                                                                                                                                                                                                                                                                                                                                                                      |