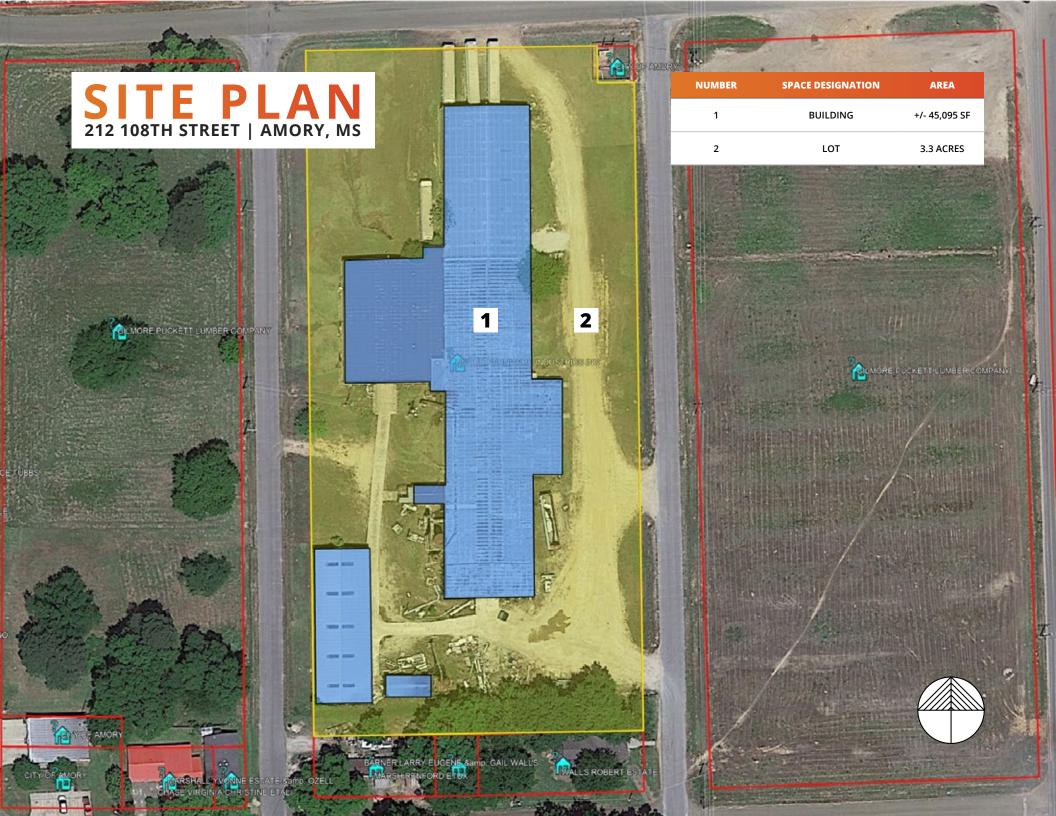

## PROPERTY DETAILS 212 108TH STREET | AMORY, MS

| AVAILABLE SPACE | 45,095 SF        |
|-----------------|------------------|
| CLEAR HEIGHT    | 12' - 20'        |
| ROOF            | Galvanized Metal |
| YEAR BUILT      | 1973             |
| YEAR RENOVATED  | 2011             |
| POWER           | Single/3-Phase   |
| LAND AREA       | 3.3 Acres        |