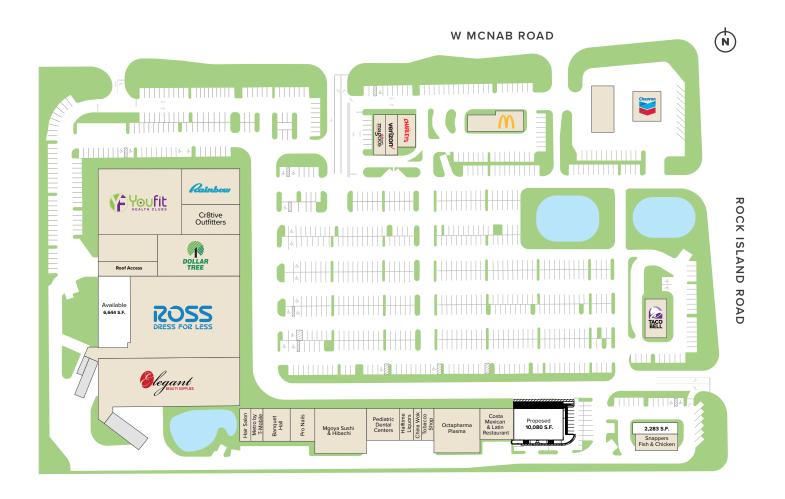

The center is anchored by Ross Dress for Less, Rainbow Fashions, Elegant Beauty Supplies, Dollar Tree and You Fit and features a mix of national and local tenants. The surrounding trade area is populated with over 493,000 residents in a 5 mile radius with an average household income of over \$106,000 in a 1 mile radius. Traffic counts at the intersection is 76,500 cars per day.

| Key Tenants                                   |                                                              |  |  |
|-----------------------------------------------|--------------------------------------------------------------|--|--|
| Ross Dress<br>For Less                        | Cr8tive Outfitters                                           |  |  |
| ► You Fit Gym                                 | ▶ Verizon                                                    |  |  |
| ► Elegant<br>Beauty<br>Supplies               | <ul><li>Huey Magoo's<br/>Chicken<br/>Tenders</li></ul>       |  |  |
| <ul><li>Rainbow</li><li>Dollar Tree</li></ul> | <ul><li>Charley's<br/>Cheesesteaks<br/>&amp; Wings</li></ul> |  |  |
|                                               |                                                              |  |  |