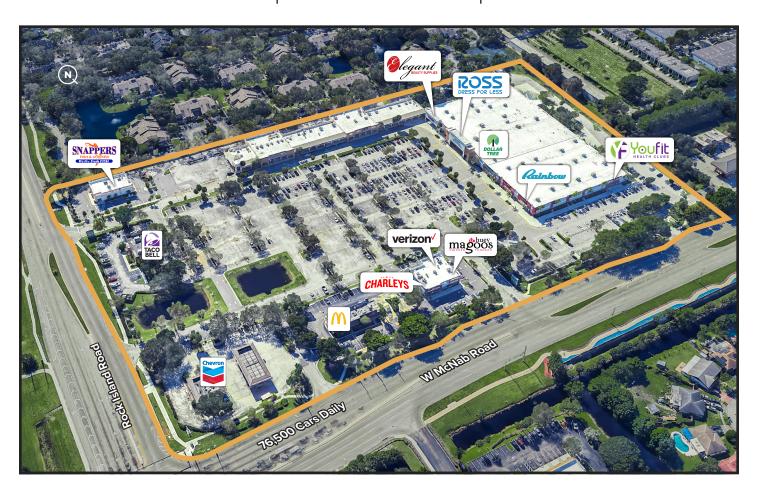

**LAT:** 26.208240 | **LONG:** -80.222180 | **GLA:** 137,002 SQ. FT | **TRAFFIC COUNTS:** 76,500 DAILY

Arena Shoppes is a 137,002 square foot neighborhood Shopping Center located on the southwest corner of W. McNab Road and Rock Island Road in North Lauderdale, Florida.

The center is anchored by Ross Dress for Less, Rainbow Fashions, Elegant Beauty Supplies, Dollar Tree and You Fit and features a mix of national and local tenants. The surrounding trade area is populated with over 493,000 residents in a 5 mile radius with an average household income of over \$106,000 in a 1 mile radius. Traffic counts at the intersection is 76,500 cars per day.