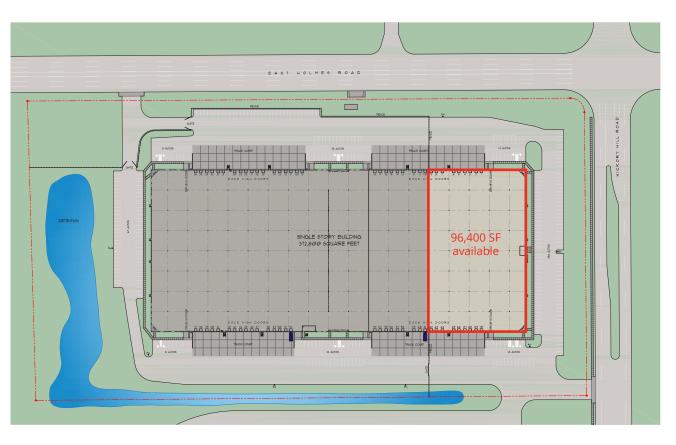

### Floor Plan

## **Building Specifications**

- 96,400 SF of industrial space available for lease
- 8,650 SF of office area
- Class A industrial building
- 18 (9 x 10) dock-high doors
- 2 (12 x 14) grade level doors
- Cross docked loading type
- 32' clear height
- Column spacing: 50' x 50'
- 152 auto parking spaces
- ESFR sprinkler system
- Convenient to I-240, I-385, Hwy 78, and Memphis International Airport, BNSF Railway and FedEx & UPS hubs