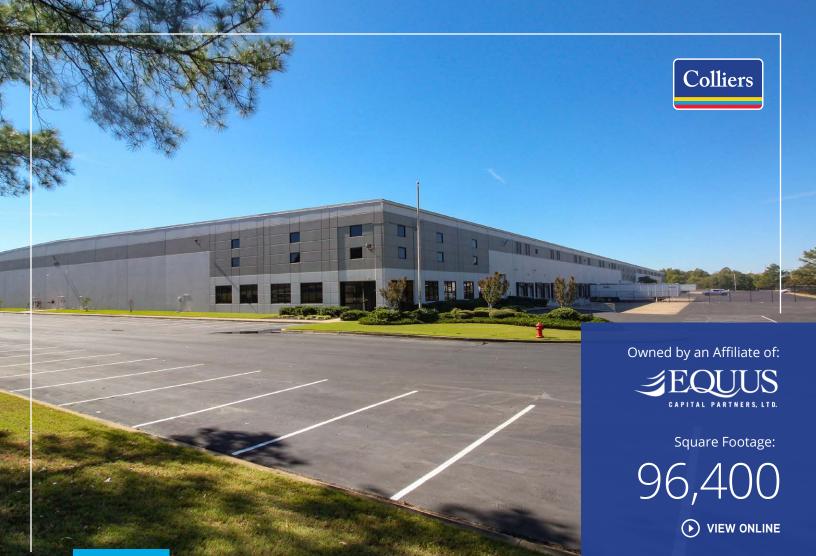

# Eastpark Distribution Center IV 5265 Hickory Hill Road Memphis, TN 38141

Located in the heart of the Southeast submarket, at the corner of E. Holmes Road & Hickory Hill Road – making it within minutes from the Memphis International Airport and is convenient for the Memphis and Mississippi workforce.

## **Building Specifications**

- 96,400 SF of industrial space available for lease
- 8,650 SF of office area
- Class A industrial building
- 18 (9 x 10) dock-high doors
- 2 (12 x 14) grade level doors
- Cross docked loading type
- 32' clear height
- Column spacing: 50' x 50'
- 152 auto parking spaces
- ESFR sprinkler system
- Convenient to I-240, I-385, Hwy 78, and Memphis International Airport, BNSF Railway and FedEx & UPS hubs