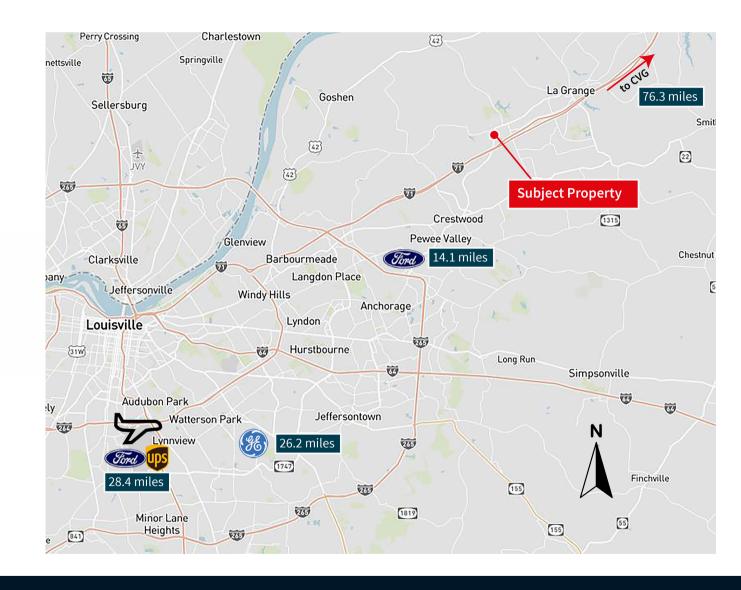

## Location

- 14.1 miles to Ford KTP
- 28.4 miles to UPS WorldPort
- 26.2 miles to Appliance Park
- 76.3 miles to CVG Airport
- Two-thirds (2/3) of U.S. population reachable in one day's truck drive

JLL