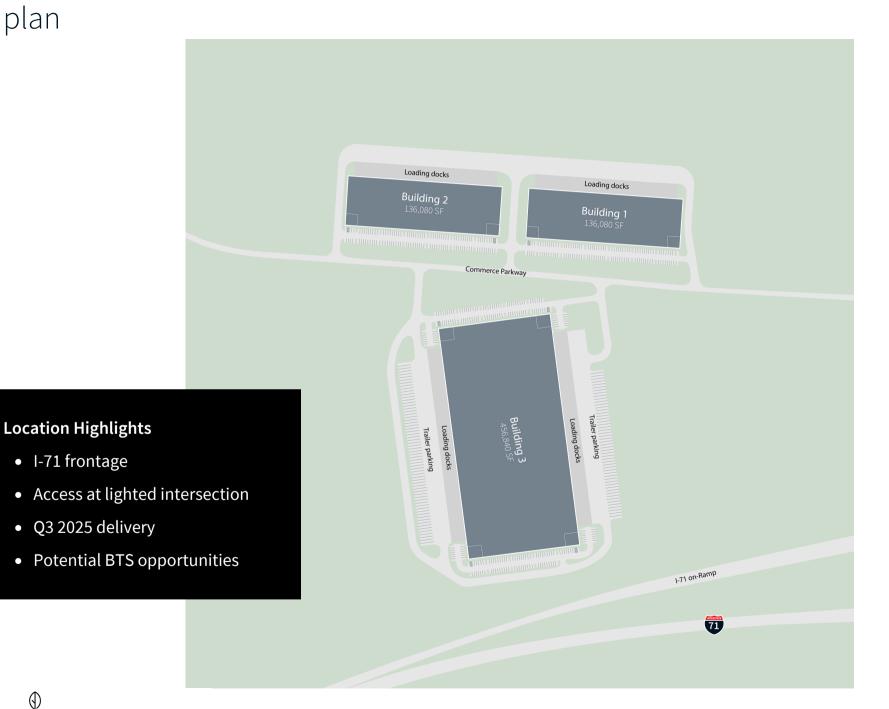

## Site plan

## Property specifications

Building 1

Building 2

Building 3

| Available space:     156,080 +/- SF     Available space:     136,080 +/- SF     Available space:     456,840 +/- SF       Acreage:     9 acres (approx.)     Acreage:     9 acres (approx.)     Acreage:     40 acres (approx.)       Office area:     Build-to-Suit     Office area:     Build-to-Suit     Office area:     Build-to-Suit       Dimensions:     648' x 210'     Dimensions:     648' x 220'     Dimensions:     470' x 972'       Loading:     Rear     Loading:     Rear     Loading:     Crossdock       Speed bay:     60'     Speed bay:     60'     Speed bay:     60'       Loading docks:     40     Loading docks:     116       Drive-in doors:     2     Drive-in doors:     4       Column spacing:     54' x 50'     Column spacing:     54' x 50'       Clear height:     32'     Clear height:     40'       Sprinkler:     ESFR     Sprinkler:     ESFR       Lighting:     LED     Lighting:     LED       Car parks:     128     Car / trailer parks:     285 / 130                                                                                                                                                                                                                                                                                                                                                                                                                                                                                                                                                                                                                                                                                                                                                                                                                                                                                                                                                                                                                                                                                                                          |                  |                   |                  |                   |                      |                    |
|--------------------------------------------------------------------------------------------------------------------------------------------------------------------------------------------------------------------------------------------------------------------------------------------------------------------------------------------------------------------------------------------------------------------------------------------------------------------------------------------------------------------------------------------------------------------------------------------------------------------------------------------------------------------------------------------------------------------------------------------------------------------------------------------------------------------------------------------------------------------------------------------------------------------------------------------------------------------------------------------------------------------------------------------------------------------------------------------------------------------------------------------------------------------------------------------------------------------------------------------------------------------------------------------------------------------------------------------------------------------------------------------------------------------------------------------------------------------------------------------------------------------------------------------------------------------------------------------------------------------------------------------------------------------------------------------------------------------------------------------------------------------------------------------------------------------------------------------------------------------------------------------------------------------------------------------------------------------------------------------------------------------------------------------------------------------------------------------------------------------------------|------------------|-------------------|------------------|-------------------|----------------------|--------------------|
| Office area: Build-to-Suit Office area: Dimensions: Afolice area: Build-to-Suit Office area: Build-to- | Available space: | 136,080 +/- SF    | Available space: | 136,080 +/- SF    | Available space:     | 456,840 +/- SF     |
| Dimensions: 648'x 210' Dimensions: 648'x 210' Dimensions: 470'x 972'  Loading: Rear Loading: Rear Loading: Crossdock  Speed bay: 60' Speed bay: 60' Speed bay: 60'  Loading docks: 40 Loading docks: 40 Loading docks: 116  Drive-in doors: 2 Drive-in doors: 2 Drive-in doors: 4  Column spacing: 54'x 50' Column spacing: 54'x 50' Column spacing: 54'x 50'  Clear height: 32' Clear height: 32' Clear height: 40'  Sprinkler: ESFR Sprinkler: ESFR Sprinkler: ESFR  Lighting: LED Lighting: LED Lighting: LED                                                                                                                                                                                                                                                                                                                                                                                                                                                                                                                                                                                                                                                                                                                                                                                                                                                                                                                                                                                                                                                                                                                                                                                                                                                                                                                                                                                                                                                                                                                                                                                                               | Acreage:         | 9 acres (approx.) | Acreage:         | 9 acres (approx.) | Acreage:             | 40 acres (approx.) |
| Loading: Rear Loading: Rear Loading: Rear Loading: Crossdock  Speed bay: 60' Speed bay: 60' Loading docks: 40 Loading docks: 116  Drive-in doors: 2 Drive-in doors: 2 Drive-in doors: 4  Column spacing: 54' x 50' Column spacing: 54' x 50' Column spacing: 54' x 50' Clear height: 32' Clear height: 32' Clear height: 32' Clear height: ESFR  Sprinkler: ESFR  Sprinkler: LED  Lighting: LED  Loading: Crossdock  Crossdock  Crossdock  Crossdock  Crossdock  Crossdock  Crossdock  Clear  Column: Speed bay: 40'  Loading docks: 116  Loading docks: 116  Column spacing: 54' x 50'  Column spacing: 54' x 50'  Clear height: 32'  Clear height: 40'  Sprinkler: ESFR  Lighting: LED  Lighting: LED                                                                                                                                                                                                                                                                                                                                                                                                                                                                                                                                                                                                                                                                                                                                                                                                                                                                                                                                                                                                                                                                                                                                                                                                                                                                                                                                                                                                                        | Office area:     | Build-to-Suit     | Office area:     | Build-to-Suit     | Office area:         | Build-to-Suit      |
| Speed bay:60'Speed bay:60'Speed bay:60'Loading docks:40Loading docks:40Loading docks:116Drive-in doors:2Drive-in doors:2Drive-in doors:4Column spacing:54' x 50'Column spacing:54' x 50'Column spacing:54' x 50'Clear height:32'Clear height:32'Clear height:40'Sprinkler:ESFRSprinkler:ESFRSprinkler:ESFRLighting:LEDLighting:LEDLighting:LED                                                                                                                                                                                                                                                                                                                                                                                                                                                                                                                                                                                                                                                                                                                                                                                                                                                                                                                                                                                                                                                                                                                                                                                                                                                                                                                                                                                                                                                                                                                                                                                                                                                                                                                                                                                 | Dimensions:      | 648' x 210'       | Dimensions:      | 648' x 210'       | Dimensions:          | 470' x 972'        |
| Loading docks: 40  Loading docks: 40  Loading docks: 40  Drive-in doors: 2  Drive-in doors: 4  Column spacing: 54' x 50'  Clear height: 32'  Clear height: 32'  Sprinkler: ESFR  Sprinkler: ESFR  Lighting: LED  Loading docks: 116  Loading docks: 116  Column spacing: 54' x 50'  Column spacing: 54' x 50'  Column spacing: 54' x 50'  Clear height: 40'  Sprinkler: ESFR  Lighting: LED  Lighting: LED                                                                                                                                                                                                                                                                                                                                                                                                                                                                                                                                                                                                                                                                                                                                                                                                                                                                                                                                                                                                                                                                                                                                                                                                                                                                                                                                                                                                                                                                                                                                                                                                                                                                                                                     | Loading:         | Rear              | Loading:         | Rear              | Loading:             | Crossdock          |
| Drive-in doors: 2  Drive-in doors: 2  Column spacing: 54' x 50'  Clear height: 32'  Sprinkler: ESFR  Sprinkler: ESFR  Lighting: LED  Drive-in doors: 4  Column spacing: 54' x 50'  Clear height: 40'  Sprinkler: ESFR  Sprinkler: ESFR  Lighting: LED  Lighting: LED                                                                                                                                                                                                                                                                                                                                                                                                                                                                                                                                                                                                                                                                                                                                                                                                                                                                                                                                                                                                                                                                                                                                                                                                                                                                                                                                                                                                                                                                                                                                                                                                                                                                                                                    | Speed bay:       | 60'               | Speed bay:       | 60'               | Speed bay:           | 60'                |
| Column spacing: 54' x 50'  Clear height: 32'  Sprinkler: ESFR  Sprinkler: LED  Column spacing: 54' x 50'  Clear height: 40'  Sprinkler: ESFR  Sprinkler: ESFR  Lighting: LED  Lighting: LED  Lighting: LED                                                                                                                                                                                                                                                                                                                                                                                                                                                                                                                                                                                                                                                                                                                                                                                                                                                                                                                                                                                                                                                                                                                                                                                                                                                                                                                                                                                                                                                                                                                                                                                                                                                                                                                                                                                                                                    | Loading docks:   | 40                | Loading docks:   | 40                | Loading docks:       | 116                |
| Clear height: 32'  Sprinkler: ESFR  Sprinkler: ESFR  Lighting: LED  Clear height: 32'  Clear height: 40'  Sprinkler: ESFR  Sprinkler: ESFR  Lighting: LED  Lighting: LED  Lighting: LED                                                                                                                                                                                                                                                                                                                                                                                                                                                                                                                                                                                                                                                                                                                                                                                                                                                                                                                                                                                                                                                                                                                                                                                                                                                                                                                                                                                                                                                                                                                                                                                                                                                                                                                                                                                                                                                                                                                                        | Drive-in doors:  | 2                 | Drive-in doors:  | 2                 | Drive-in doors:      | 4                  |
| Sprinkler: ESFR Sprinkler: ESFR Sprinkler: ESFR Lighting: LED Lighting: LED Lighting: LED                                                                                                                                                                                                                                                                                                                                                                                                                                                                                                                                                                                                                                                                                                                                                                                                                                                                                                                                                                                                                                                                                                                                                                                                                                                                                                                                                                                                                                                                                                                                                                                                                                                                                                                                                                                                                                                                                                                                                                                                                                      | Column spacing:  | 54' x 50'         | Column spacing:  | 54' x 50'         | Column spacing:      | 54' x 50'          |
| Lighting: LED Lighting: LED Lighting: LED                                                                                                                                                                                                                                                                                                                                                                                                                                                                                                                                                                                                                                                                                                                                                                                                                                                                                                                                                                                                                                                                                                                                                                                                                                                                                                                                                                                                                                                                                                                                                                                                                                                                                                                                                                                                                                                                                                                                                                                                                                                                                      | Clear height:    | 32'               | Clear height:    | 32'               | Clear height:        | 40'                |
|                                                                                                                                                                                                                                                                                                                                                                                                                                                                                                                                                                                                                                                                                                                                                                                                                                                                                                                                                                                                                                                                                                                                                                                                                                                                                                                                                                                                                                                                                                                                                                                                                                                                                                                                                                                                                                                                                                                                                                                                                                                                                                                                | Sprinkler:       | ESFR              | Sprinkler:       | ESFR              | Sprinkler:           | ESFR               |
| Car parks: 128 Car parks: 128 Car / trailer parks: 285 / 130                                                                                                                                                                                                                                                                                                                                                                                                                                                                                                                                                                                                                                                                                                                                                                                                                                                                                                                                                                                                                                                                                                                                                                                                                                                                                                                                                                                                                                                                                                                                                                                                                                                                                                                                                                                                                                                                                                                                                                                                                                                                   | Lighting:        | LED               | Lighting:        | LED               | Lighting:            | LED                |
|                                                                                                                                                                                                                                                                                                                                                                                                                                                                                                                                                                                                                                                                                                                                                                                                                                                                                                                                                                                                                                                                                                                                                                                                                                                                                                                                                                                                                                                                                                                                                                                                                                                                                                                                                                                                                                                                                                                                                                                                                                                                                                                                | Car parks:       | 128               | Car parks:       | 128               | Car / trailer parks: | 285 / 130          |
|                                                                                                                                                                                                                                                                                                                                                                                                                                                                                                                                                                                                                                                                                                                                                                                                                                                                                                                                                                                                                                                                                                                                                                                                                                                                                                                                                                                                                                                                                                                                                                                                                                                                                                                                                                                                                                                                                                                                                                                                                                                                                                                                |                  |                   |                  |                   |                      |                    |