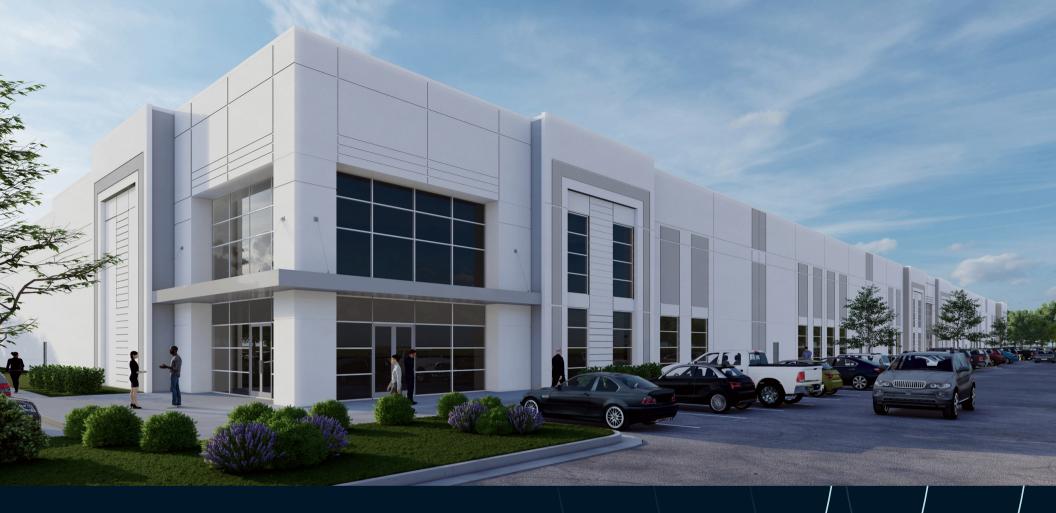

## 71 TRADE CENTER

Master Plan I-71 & Highway 393 in Oldham County, KY

71 Trade Center is a three building, master planned logisitics park located in Louisville's East submarket with direct access to I-71. The first of its kind in Oldham County, this Class A industrial development offers a high-quality location and a unique labor pool for local, regional, or national occupiers.