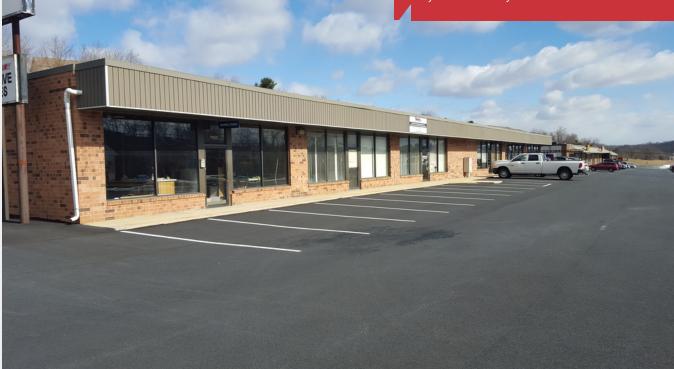

# 7400-8000 Derry Street

Harrisburg, Pennsylvania 17111

#### **Property Overview**

| Available SF:  | 2,100 - 8,600 SF              | A mix of retail, warehouse, light manufacturing repair shops and offices conveniently located on Derry Street |
|----------------|-------------------------------|---------------------------------------------------------------------------------------------------------------|
| Lease Rate:    | \$7.00 - 10.00 SF/yr<br>(NNN) | Location Overview                                                                                             |
|                |                               | Ideally located for easy access to Route 322, 1-83, PA Turnpike, I-81 and Route 283.                          |
| Lot Size:      | 0.0 Acres                     |                                                                                                               |
| Building Size: | 145,151 SF                    |                                                                                                               |
| Zoning:        | Commercial General            |                                                                                                               |
| Traffic Count: | 19,000                        |                                                                                                               |