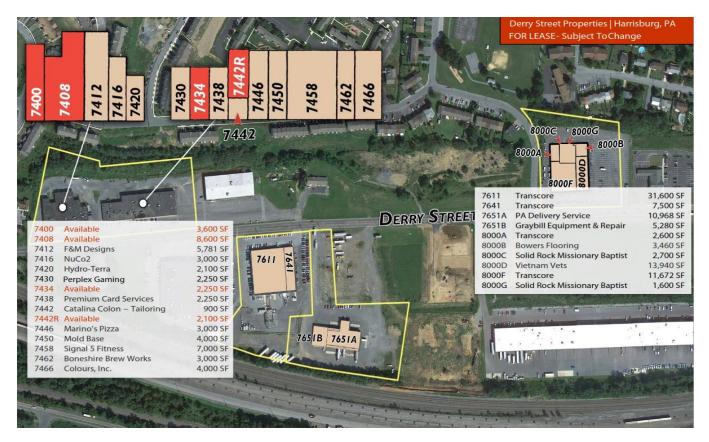

| Lease Rate:       | \$7.00 - 10.00 SF/YR (NNN) |         |               | Total Space          | 2,100 - 8,600 SF |           |            |
|-------------------|----------------------------|---------|---------------|----------------------|------------------|-----------|------------|
| Lease Type:       | NNN                        |         |               | Lease Term:          | Negotiab         | le        |            |
| Space             |                            | Suite # | Space Use     | Lease Rate           | Lease Type       | Size (Sf) | Term       |
| 7400 Derry Street |                            |         | Street Retail | \$7.00 - 10.00 SF/Yr | NNN              | 3600      | Negotiable |
| 7408 Derry Street |                            |         | Street Retail | \$7.00 - 10.00 SF/Yr | NNN              | 8600      | Negotiable |
| 7434 Derry Street |                            |         | Street Retail | \$7.00 - 10.00 SF/Yr | NNN              | 2250      | Negotiable |
| 7442R Derry Stree | et                         |         | Street Retail | \$7.00 - 10.00 SF/Yr | NNN              | 2100      | Negotiable |