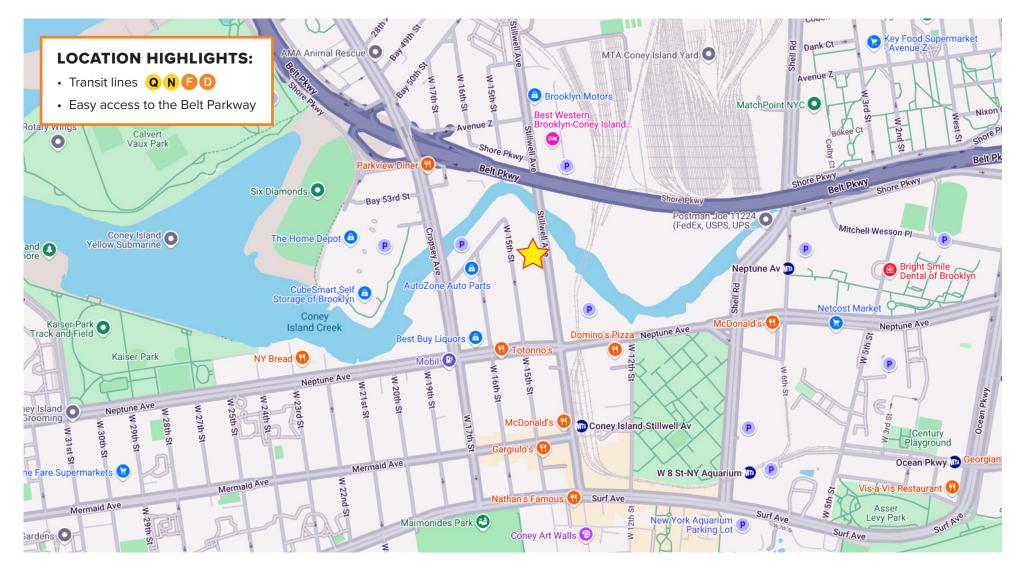

The properties are conveniently located near the Belt Parkway, providing easy access to major transportation routes. Coney Island, known for its rich history, is located in the southernmost part of Brooklyn, bordered by the Atlantic Ocean and Lower New York Bay.

This vibrant neighborhood attracts both locals and tourists with its unique blend of traditional amusement, beach relaxation, and modern entertainment. Accessible by subway and ferry, Coney Island continues to captivate visitors while reflecting Brooklyn's cultural heritage.

#### **AERIAL** MAP