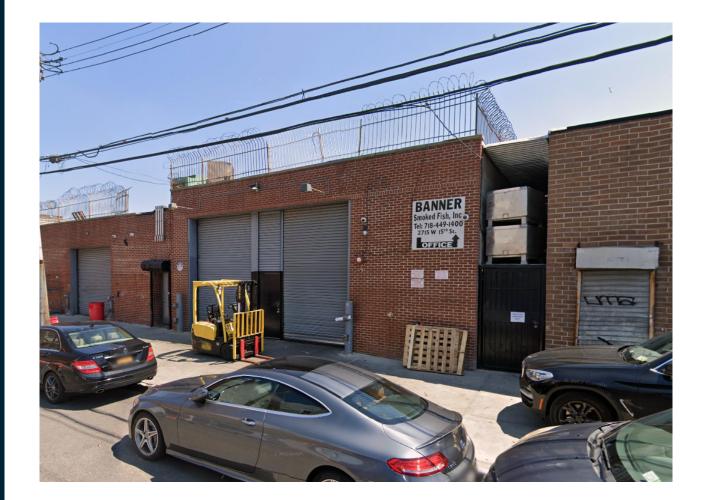

## INDUSTRIAL COLD WAREHOUSE A TOTAL OF 28,000 SF FOR SALE

STILLWELL AVI

/15TH S1

2715 W 15th Street | 2709 W 15th Street | 2688 Stillwell Avenue Brooklyn NY

2715 W15th Street | 2709 W 15th Street 2688 Stillwell Avenue | Coney Island Brooklyn NY 11224

#### **INVESTORS** SUMMARY

Kassin Sabbagh Realty (KSR) is handling the exclusive sale of three prime properties in the Coney Island section of Brooklyn: 2715 W 15th Street, 2709 W 15th Street, and 2688 Stillwell Avenue, but being sold as a one package deal. This exceptional real estate opportunity consists of industrial food processing cold storage warehouses, offering a total of 28,000 square feet of space situated on a 32,000+ square foot lot.