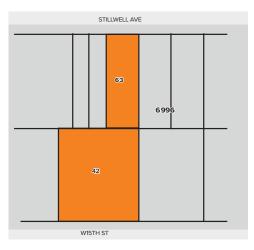

#### **PROPERTY** OVERVIEW

| Property Type     | Food processing<br>cold warehouse |
|-------------------|-----------------------------------|
| Buildings         | 1                                 |
| Lot Size          | 32,000+ SF                        |
| Total Building SF | 28,000 SF                         |
| Zoning            | M1-2 Industrial                   |
| Taxes             | \$149,000                         |