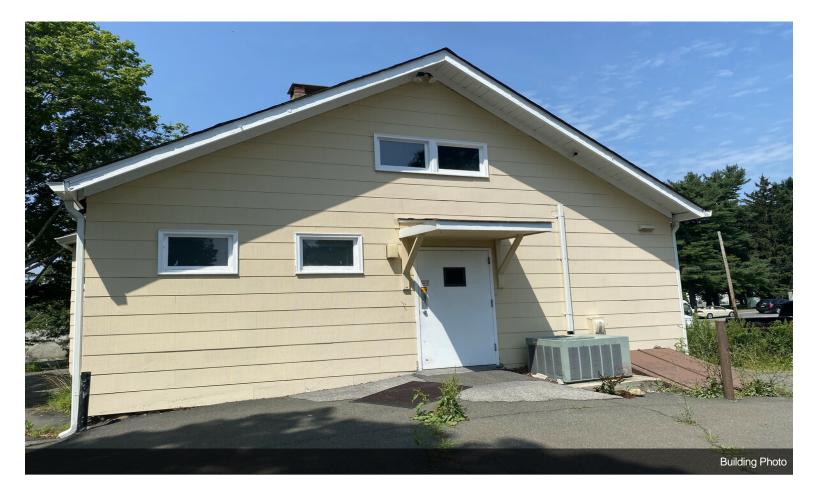

| 1970                     |
| Tenancy:                         | Single                   |
| Parking Ratio:                   | 1.75/1,000 SF            |
| Zoning Description:              | 00                       |
| APN / Parcel ID:                 |                          |
| 392489-064-017-0003-037-000-0000 |                          |
| Walk Score ®:                    | 30 (Car-Dependent)       |
|                                  |                          |

#### 494 N Middletown Rd

\$750,000

A stand-alone building with a sizeable property is currently on sale in the Pearl River area. If you need further information, feel free to contact us!...

- Right of RT 304
- 1.6 Mil. to Palisades Parkway
- 1.6 Mil. to RT-59







494 N Middletown Rd, Pearl River, NY 10965





















Building Photo

























Building Photo