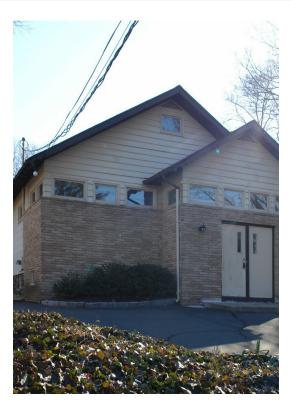

# 494 N Middletown Rd

494 N Middletown Rd, Pearl River, NY 10965

Joel Gruber Rand Commercial 268 S Main St, Suite B,New City, NY 10956 joel.gruber@randcommercial.com (845) 821-6502

| Price:                           | \$750,000                |
|----------------------------------|--------------------------|
| Property Type:                   | Office                   |
| Property Subtype:                | Medical                  |
| Building Class:                  | С                        |
| Sale Type:                       | Investment or Owner User |
| Lot Size:                        | 0.16 AC                  |
| Rentable Building Area:          | 2,860 SF                 |
| Rentable Building Area:          | 2,860 SF                 |
| No. Stories:                     | 1                        |
| Year Built:                      | 1970                     |
| Tenancy:                         | Single                   |
| Parking Ratio:                   | 1.75/1,000 SF            |
| Zoning Description:              | 00                       |
| APN / Parcel ID:                 |                          |
| 392489-064-017-0003-037-000-0000 |                          |
| Walk Score ®:                    | 30 (Car-Dependent)       |
|                                  |                          |

#### 494 N Middletown Rd

\$750,000

A stand-alone building with a sizeable property is currently on sale in the Pearl River area. If you need further information, feel free to contact us!...

- Right of RT 304
- 1.6 Mil. to Palisades Parkway
- 1.6 Mil. to RT-59

494 N Middletown Rd, Pearl River, NY 10965

Building Photo

Building Photo