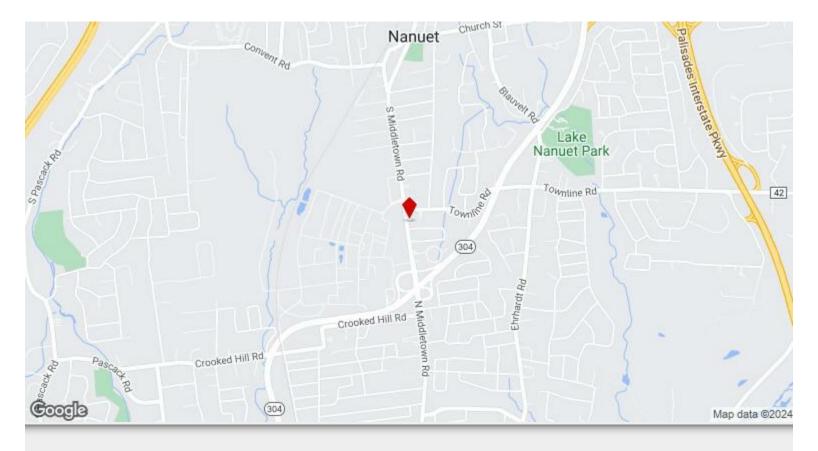

#### 494 N Middletown Rd

\$750,000

A stand-alone building with a sizeable property is currently on sale in the Pearl River area. If you need further information, feel free to contact us!...

- Right of RT 304
- 1.6 Mil. to Palisades Parkway
- 1.6 Mil. to RT-59

494 N Middletown Rd, Pearl River, NY 10965

Building Photo

Building Photo