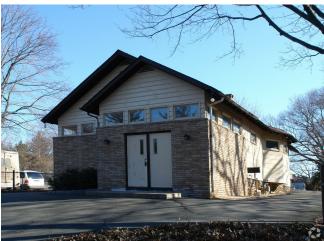

# 494 N Middletown Rd

494 N Middletown Rd, Pearl River, NY 10965

Joel Gruber Rand Commercial 268 S Main St, Suite B,New City, NY 10956 joel.gruber@randcommercial.com (845) 821-6502

| Price:                           | \$750,000                |
|----------------------------------|--------------------------|
| Property Type:                   | Office                   |
| Property Subtype:                | Medical                  |
| Building Class:                  | С                        |
| Sale Type:                       | Investment or Owner User |
| Lot Size:                        | 0.16 AC                  |
| Rentable Building Area:          | 2,860 SF                 |
| Rentable Building Area:          | 2,860 SF                 |
| No. Stories:                     | 1                        |
| Year Built:                      | 1970                     |
| Tenancy:                         | Single                   |
| Parking Ratio:                   | 1.75/1,000 SF            |
| Zoning Description:              | 00                       |
| APN / Parcel ID:                 |                          |
| 392489-064-017-0003-037-000-0000 |                          |
| Walk Score ®:                    | 30 (Car-Dependent)       |
|                                  |                          |

#### 494 N Middletown Rd

\$750,000

A stand-alone building with a sizeable property is currently on sale in the Pearl River area. If you need further information, feel free to contact us!...

- Right of RT 304
- 1.6 Mil. to Palisades Parkway
- 1.6 Mil. to RT-59

494 N Middletown Rd, Pearl River, NY 10965

Building Photo

Building Photo