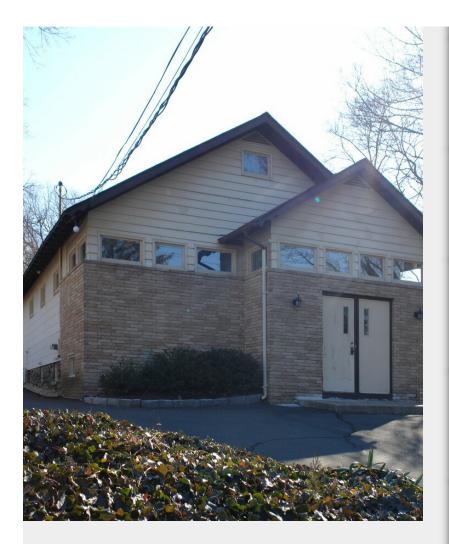

# 494 N Middletown Rd

494 N Middletown Rd, Pearl River, NY 10965

Joel Gruber Rand Commercial 268 S Main St, Suite B,New City, NY 10956 joel.gruber@randcommercial.com (845) 821-6502

| Price:                           | \$750,000                |
|----------------------------------|--------------------------|
| Property Type:                   | Office                   |
| Property Subtype:                | Medical                  |
| Building Class:                  | С                        |
| Sale Type:                       | Investment or Owner User |
| Lot Size:                        | 0.16 AC                  |
| Rentable Building Area:          | 2,860 SF                 |
| Rentable Building Area:          | 2,860 SF                 |
| No. Stories:                     | 1                        |
| Year Built:                      | 1970                     |
| Tenancy:                         | Single                   |
| Parking Ratio:                   | 1.75/1,000 SF            |
| Zoning Description:              | 00                       |
| APN / Parcel ID:                 |                          |
| 392489-064-017-0003-037-000-0000 |                          |
| Walk Score ®:                    | 30 (Car-Dependent)       |
|                                  |                          |

#### 494 N Middletown Rd

\$750,000

A stand-alone building with a sizeable property is currently on sale in the Pearl River area. If you need further information, feel free to contact us!...

- Right of RT 304
- 1.6 Mil. to Palisades Parkway
- 1.6 Mil. to RT-59

494 N Middletown Rd, Pearl River, NY 10965

Building Photo

Building Photo