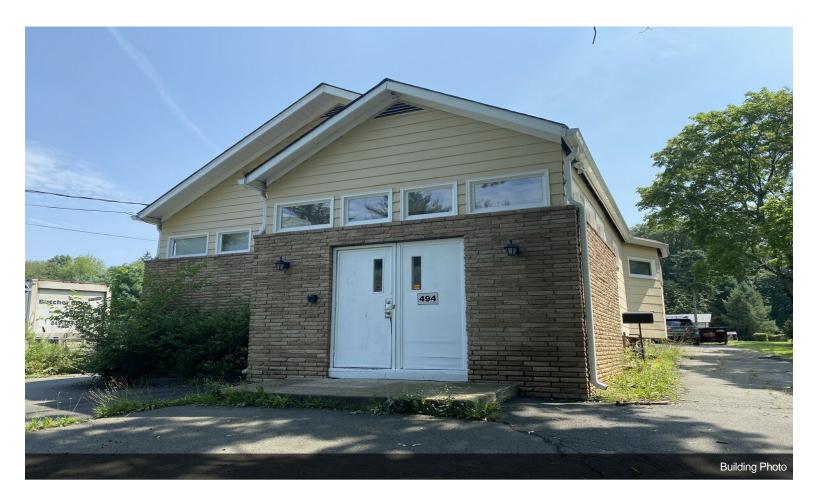

| 1970                     |
| Tenancy:                         | Single                   |
| Parking Ratio:                   | 1.75/1,000 SF            |
| Zoning Description:              | 00                       |
| APN / Parcel ID:                 |                          |
| 392489-064-017-0003-037-000-0000 |                          |
| Walk Score ®:                    | 30 (Car-Dependent)       |
|                                  |                          |

#### 494 N Middletown Rd

\$750,000

A stand-alone building with a sizeable property is currently on sale in the Pearl River area. If you need further information, feel free to contact us!...

- Right of RT 304
- 1.6 Mil. to Palisades Parkway
- 1.6 Mil. to RT-59







494 N Middletown Rd, Pearl River, NY 10965





















Building Photo

























Building Photo