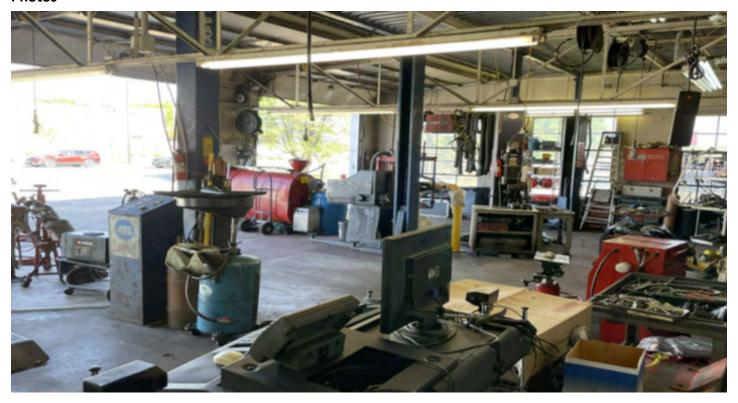

|
| ZONING                                 |
| TI - Transitional<br>Industrial        |
| PID                                    |
| 10-027-24-23-0002                      |
| PROPERTY TAXES                         |
| \$9,387.32 (2024)                      |
| NO. REPAIR BAYS                        |
| Three                                  |
|                                        |
| CLEAR HEIGHT                           |
| Approx. 12 ft                          |
| PARKING                                |
| Surface parking                        |
| surrounding building                   |

EQUIPMENT & TOOLS

Negotiable

\_\_\_\_\_

**LOCATION** 

Rare hard corner location at 90<sup>th</sup> St & Lyndale Ave S with prominent signage



Aerial





#### **Photos**









#### **Site Plan**



90 TH STREET