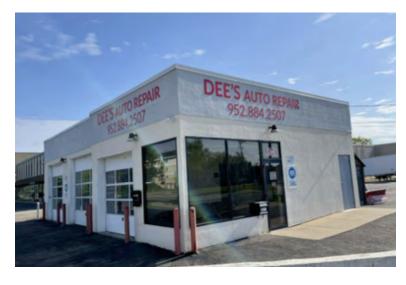

|
| ZONING                                 |
| TI - Transitional<br>Industrial        |
| PID                                    |
| 10-027-24-23-0002                      |
| PROPERTY TAXES                         |
| \$9,387.32 (2024)                      |
| NO. REPAIR BAYS                        |
| Three                                  |
|                                        |
| CLEAR HEIGHT                           |
| Approx. 12 ft                          |
| PARKING                                |
| Surface parking                        |
| surrounding building                   |

EQUIPMENT & TOOLS

Negotiable

\_\_\_\_\_

**LOCATION** 

Rare hard corner location at 90<sup>th</sup> St & Lyndale Ave S with prominent signage



Aerial





#### **Photos**









#### **Site Plan**



90 TH STREET