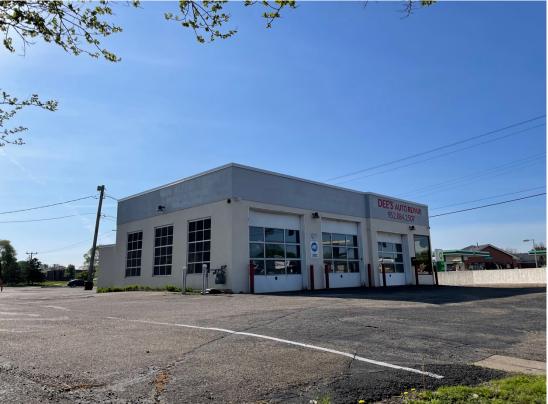

### **Property Highlights:**

Longstanding auto repair building with outdoor parking and Transitional Industrial (TI) zoning. Highly visible, high traffic, Bloomington, MN location with rare signage opportunity. Accessible ingress and egress on both 90<sup>th</sup> Street and Lyndale Ave S. Ideal Bloomington location within minutes of MSP International Airport, I-35W, and Highway 62.

EQUIPMENT & TOOLS

Negotiable

\_\_\_\_\_

**LOCATION** 

Rare hard corner location at 90<sup>th</sup> St & Lyndale Ave S with prominent signage

Aerial