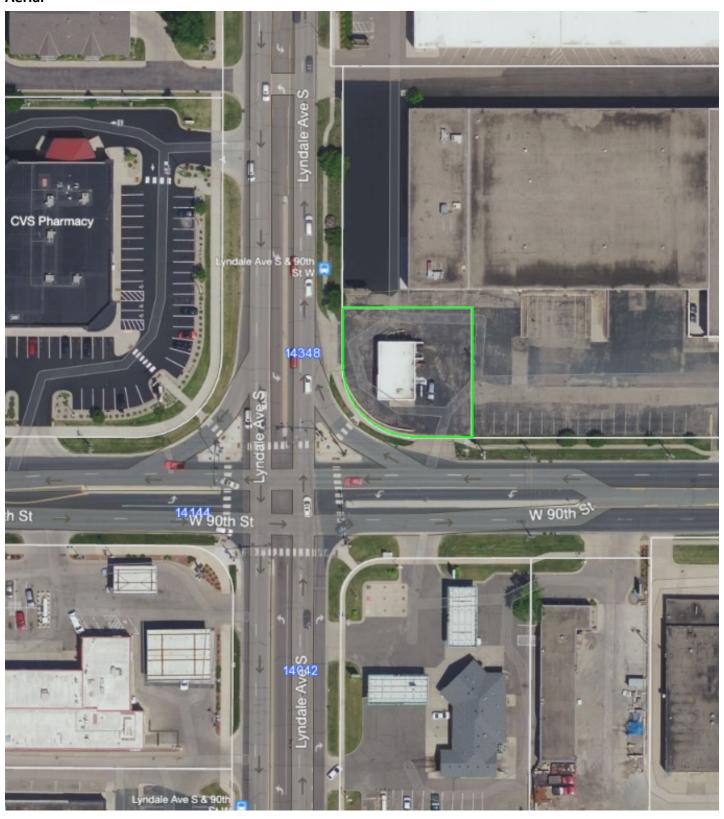

EQUIPMENT & TOOLS

Negotiable

\_\_\_\_\_

**LOCATION** 

Rare hard corner location at 90<sup>th</sup> St & Lyndale Ave S with prominent signage

Aerial