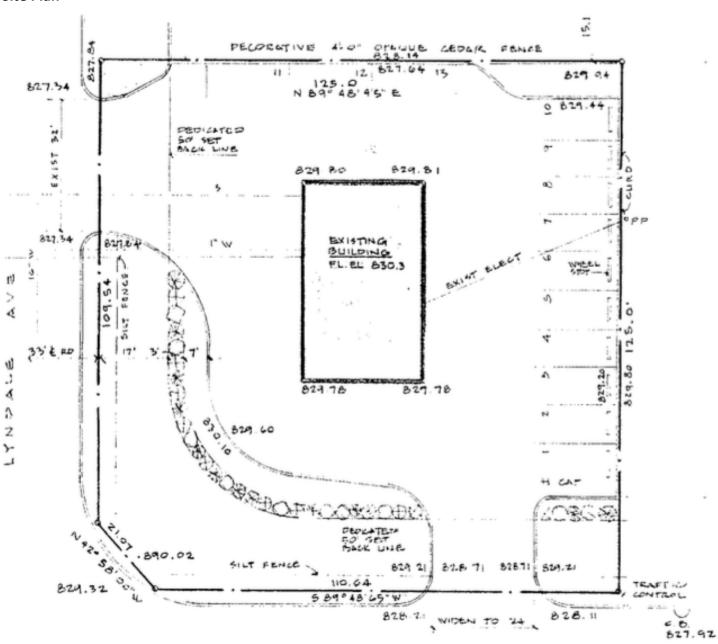

|
| TI - Transitional<br>Industrial        |
| PID                                    |
| 10-027-24-23-0002                      |
| PROPERTY TAXES                         |
| \$9,387.32 (2024)                      |
| NO. REPAIR BAYS                        |
| Three                                  |
|                                        |
| CLEAR HEIGHT                           |
| Approx. 12 ft                          |
| PARKING                                |
| Surface parking                        |
| surrounding building                   |

EQUIPMENT & TOOLS

Negotiable

\_\_\_\_\_

**LOCATION** 

Rare hard corner location at 90<sup>th</sup> St & Lyndale Ave S with prominent signage



Aerial





#### **Photos**









#### **Site Plan**



90 TH STREET