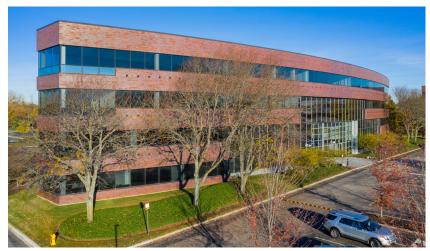

# CORPORATE CENTER

**1660 FEEHANVILLE DR MOUNT PROSPECT, IL 60056** 

#### **OVERVIEW**

Kensington Corporate Center has 6 medical tenants totaling 49,389 SF, one non-medical tenant with 13,756 SF providing a total occupancy of 63,145 SF or 72% occupancy. The building is well suited to support the 3 hospitals in the area, Advocate, Endeavor and Ascension Holy Family. The 56% medical occupancy provides additional security for this property and owner, as medical tenants have a higher retention rate over traditional office tenants. The weighted average lease term of the entire building is 8.17 years (as of 7/1/24).