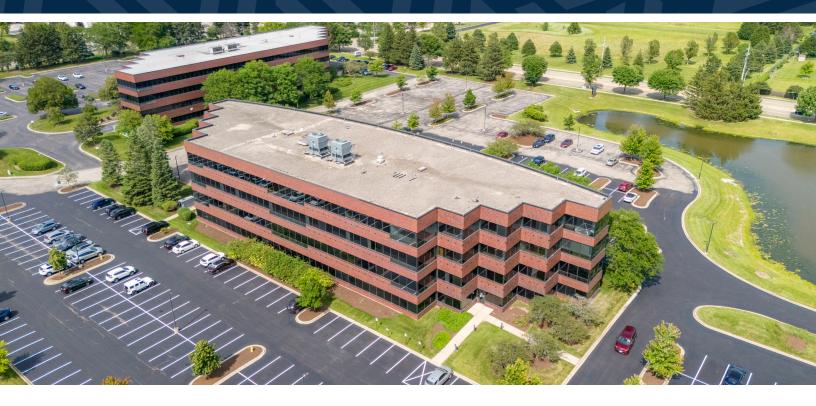

#### **OVERVIEW**

Kensington Corporate Center has 6 medical tenants totaling 49,389 SF, one non-medical tenant with 13,756 SF providing a total occupancy of 63,145 SF or 72% occupancy. The building is well suited to support the 3 hospitals in the area, Advocate, Endeavor and Ascension Holy Family. The 56% medical occupancy provides additional security for this property and owner, as medical tenants have a higher retention rate over traditional office tenants. The weighted average lease term of the entire building is 8.17 years (as of 7/1/24).

| SPECIFICATIONS       |                                                                                                                             |  |
|----------------------|-----------------------------------------------------------------------------------------------------------------------------|--|
| Year Built           | 1986                                                                                                                        |  |
| <b>Property Type</b> | Office                                                                                                                      |  |
| County               | Cook                                                                                                                        |  |
| Class                | В                                                                                                                           |  |
| Land Size            | 8.87 AC                                                                                                                     |  |
| Rentable Area        | 87,453 SF                                                                                                                   |  |
| Typical Floorplate   | 23,527 SF                                                                                                                   |  |
| Stories              | 4                                                                                                                           |  |
| Parking              | 485 Spaces                                                                                                                  |  |
| Structure            | Masonry, steel framing and glass<br>panel-exterior walls. Interior load<br>bearing walls are concrete. Walls<br>are drywall |  |
| Roof                 | Low Sloped, metal roof with ballasted EPDM roof assembly cover                                                              |  |
| Heating System       | Boiler fed hydronic heat pumps                                                                                              |  |
| Cooling System       | Hydronic heat pumps with roof-<br>mounted cooling towers                                                                    |  |
| WALT                 | 8.17 Years                                                                                                                  |  |