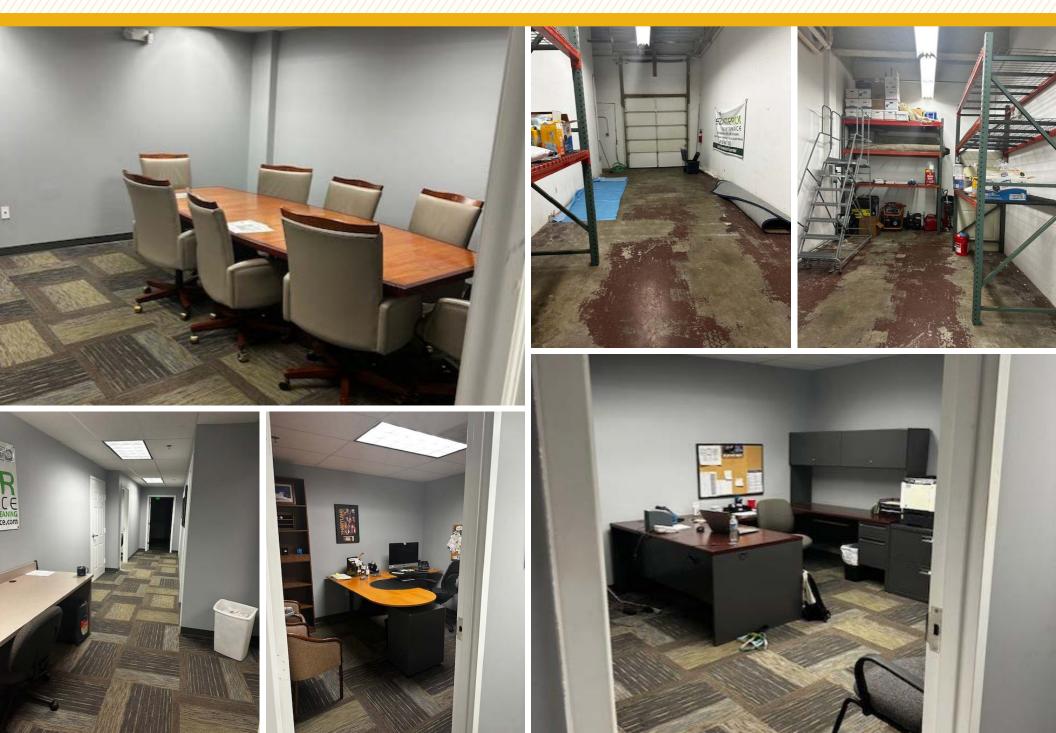

### **PROPERTY** OVERVIEW

#### **HIGHLIGHTS**:

- Great location located on Ritchie Highway in Arnold, MD
- Easy access, just 10 minutes away from Annapolis and the Chesapeake Bay Bridge
- Electric heating and cooling
- 12' drive-in height
- Built out mostly office space
- Located on the lower level
- Condo Fees: \$277.00/month
- Taxes: \$2,100/year (approx.)

| AVAILABLE:     | UNIT 14: 2,089 SF ±     |
|----------------|-------------------------|
| BUILDING SIZE: | 31,474 SF ±             |
| YEAR BUILT:    | 1986                    |
| STORIES:       | 2 (UNIT ON LOWER LEVEL) |
| PARKING:       | 3.5/1,000 SF            |
| ZONING:        | W2                      |
| RENTAL RATE:   | \$18.50/SF, MG          |
| SALE PRICE:    | \$495,000               |





## INTERIOR **Photos**





# DEMOGRAPHICS

12023

| 2020    |            |             |           |  |  |
|---------|------------|-------------|-----------|--|--|
| RADIUS: | 1 MILE     | 3 MILES     | 5 MILES   |  |  |
| RESIDEN | TIAL POPUI | LATION —    |           |  |  |
|         | 2,635      | 17,925      | 51,340    |  |  |
|         | POPULATIO  | DN NC       |           |  |  |
|         | 5,641      | 32,650      | 131,711   |  |  |
| AVERAGI | E HOUSEHO  | LD INCOME   |           |  |  |
| \$      | \$207,085  | \$202,214   | \$187,747 |  |  |
| NUMBER  | OF HOUSEI  | HOLDS —     |           |  |  |
|         | 1,840      | 14,400      | 42,565    |  |  |
|         | AGE        |             |           |  |  |
| +       |            |             |           |  |  |
|         | 47.1       | 45.2