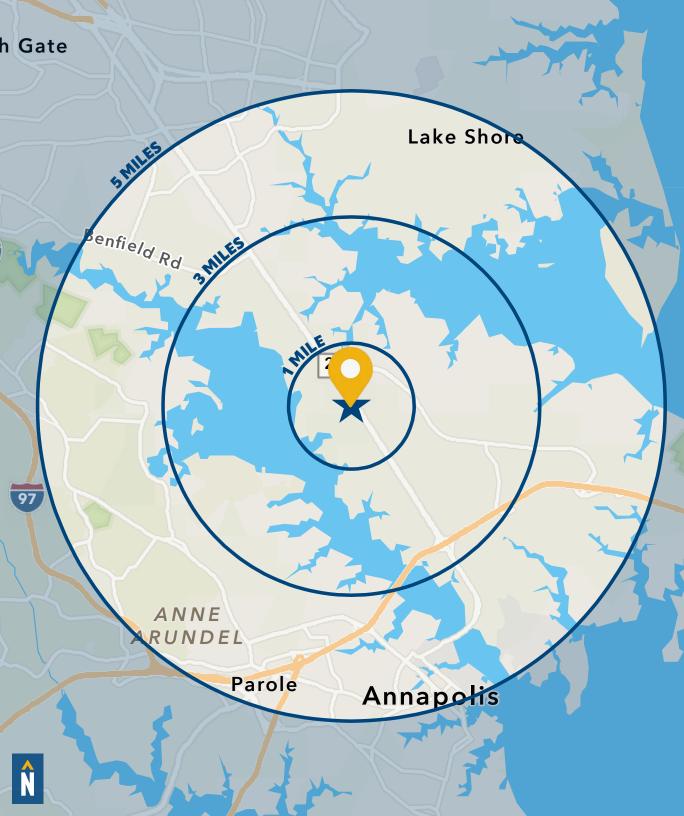

# DEMOGRAPHICS

12023

| 2020    |            |             |           |  |  |
|---------|------------|-------------|-----------|--|--|
| RADIUS: | 1 MILE     | 3 MILES     | 5 MILES   |  |  |
| RESIDEN | TIAL POPUI | LATION —    |           |  |  |
|         | 2,635      | 17,925      | 51,340    |  |  |
|         | POPULATIO  | DN NC       |           |  |  |
|         | 5,641      | 32,650      | 131,711   |  |  |
| AVERAGI | E HOUSEHO  | LD INCOME   |           |  |  |
| \$      | \$207,085  | \$202,214   | \$187,747 |  |  |
| NUMBER  | OF HOUSEI  | HOLDS —     |           |  |  |
|         | 1,840      | 14,400      | 42,565    |  |  |
|         | AGE        |             |           |  |  |
| +       |            |             |           |  |  |
|         | 47.1       | 45.2        | 44.1      |  |  |
| -07     | FULL DEMO  | DS REPORT S | m)        |  |  |
|         |            |             |           |  |  |