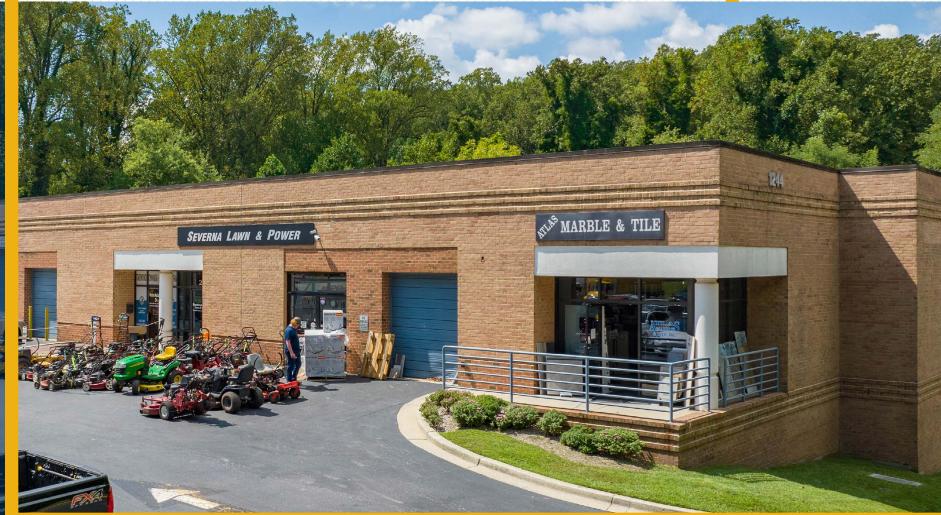

# **SEVERN COMMERCE CENTER**

1244 RITCHIE HIGHWAY | ARNOLD, MARYLAND 21012

### **PROPERTY** OVERVIEW

#### **HIGHLIGHTS**:

- Great location located on Ritchie Highway in Arnold, MD
- Easy access, just 10 minutes away from Annapolis and the Chesapeake Bay Bridge
- Electric heating and cooling
- 12' drive-in height
- Built out mostly office space
- Located on the lower level
- Condo Fees: \$277.00/month
- Taxes: \$2,100/year (approx.)