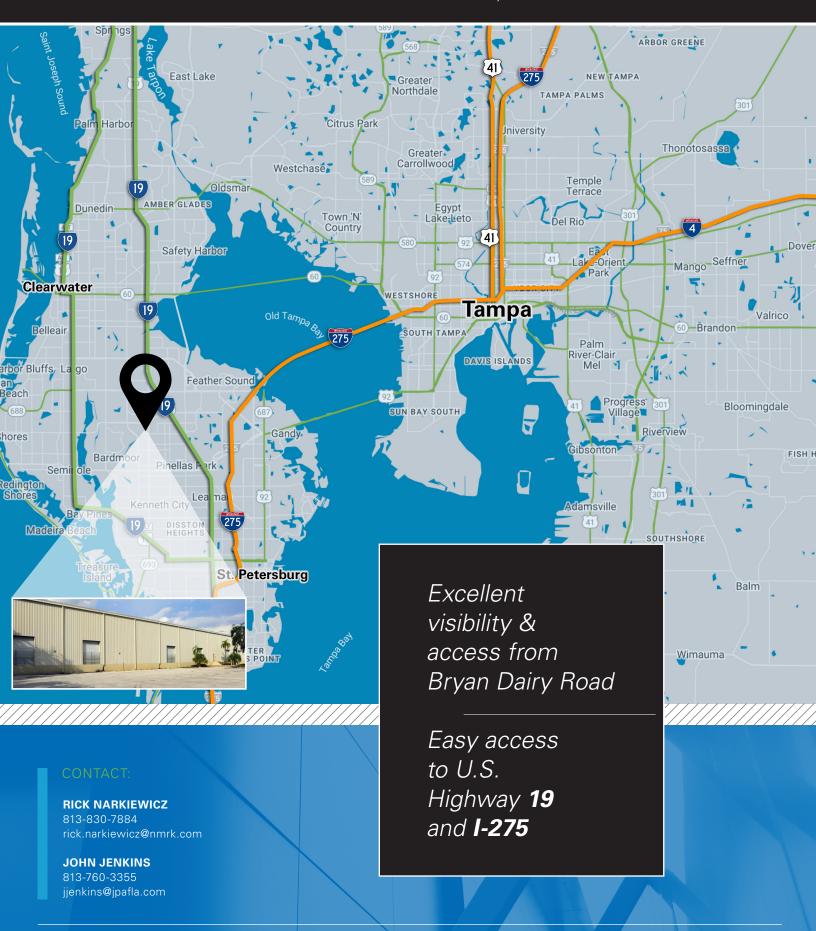

Immediate access to deep skilled labor pool

Located on Bryan Dairy Road just west of 66th Street N.

Up to 30' Clear Height

#### CONTACT:

**RICK NARKIEWICZ** 813-830-7884 rick.narkiewicz@nmrk.com

**JOHN JENKINS** 813-760-3355 jjenkins@jpafla.com