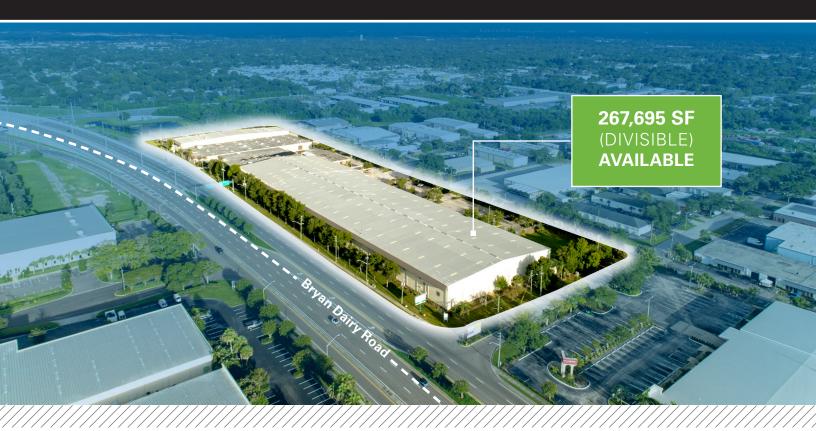

# 6750 Bryan Dairy Road

PINELLAS PARK, FL 33777

### **Property Facts**

ESFR
Fire supression in
most of the warehouse

Significant electric service 3 Phase power

19 dock high doors 3 grade level doors 3 ramps

Exhaust fans in warehouse

Ample parking with additional lot on Canal St.

Immediate access to deep skilled labor pool

Located on Bryan Dairy Road just west of 66th Street N.

Up to 30' Clear Height