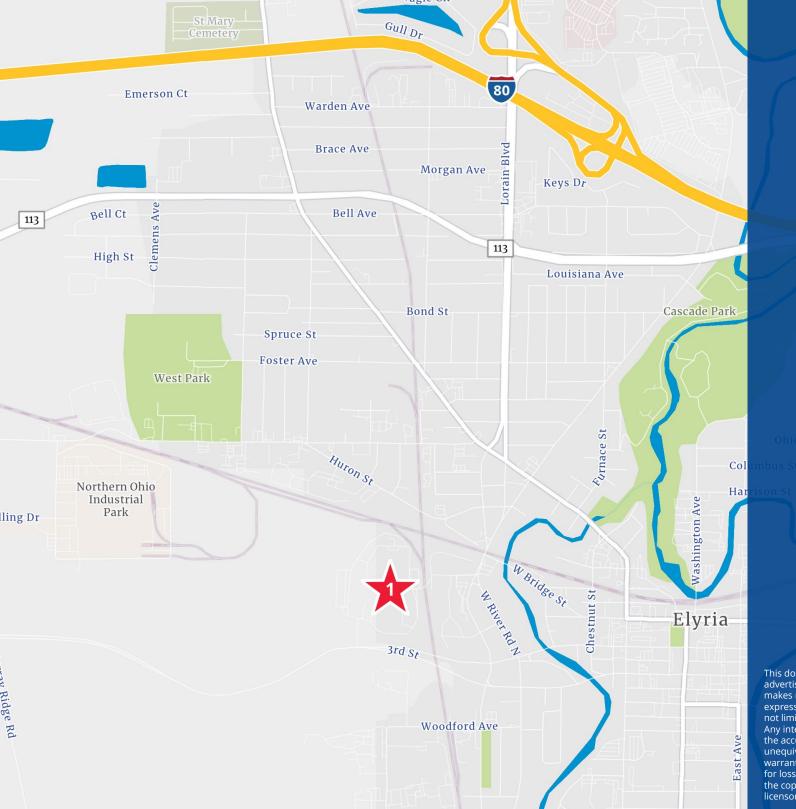

ble                                 |
| Truck Parking  | Available                                 |
| Column Spacing | 21' x 20' min.                            |
| Clear Height   | 14' - 30'                                 |
| Drive-Ins      | 1                                         |
| Docks          | 4 Fully equipped with levelers            |
| Heat           | Overhead gas units                        |
| Lighting       | LED                                       |
| Sprinklers     | Ordinary hazard                           |
| Asking Rate    | \$3.50/SF NNN                             |

# Property Highlights

- Professional landlord
- Expandability
- On-site maintenance
- Secures Park

### Floor Plan



#### Мар





Leo Bullock Pkwy

3

a stal

65.845

BE STOR

Sector:









Colliers

200 Public Square, Suite 1050 Cleveland, Ohio 44114 P: +1 216 239 5060 colliers.com

> **Tim Breckner, slor** Senior Vice President +1 216 314 0687 tim.breckner@colliers.com

**Conor Toomey** First Vice President +1 440 539 9649 conor.toomey@colliers.com

Clark St

Winckles St

This document has been prepared by Colliers International for advertising and general information only. Colliers International makes no guarantees, representations or warranties of any kind, expressed or implied, regarding the information including, but not limited to, warranties of content, accuracy and reliability. Any interested party should undertake their own inquiries as to the accuracy of the information. Colliers International excludes unequivocally all inferred or implied terms, conditions and w