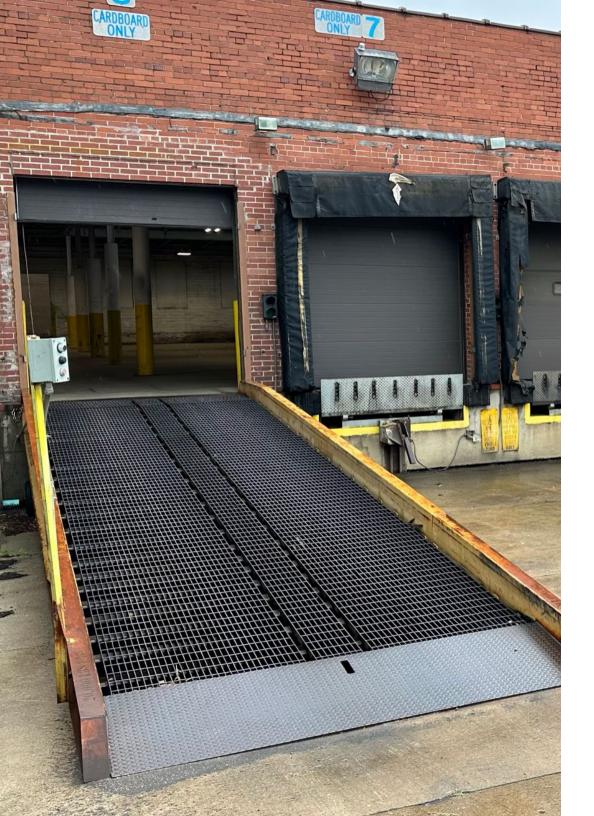

#### **Property Characteristics**

| Address        | 745 Leo Bullocks Pky, Elyria, OH<br>44035 |
|----------------|-------------------------------------------|
| Total SF       | 23,000 SF                                 |
| Office SF      | Available                                 |
| Truck Parking  | Available                                 |
| Column Spacing | 21' x 20' min.                            |
| Clear Height   | 14' - 30'                                 |
| Drive-Ins      | 1                                         |
| Docks          | 4 Fully equipped with levelers            |
| Heat           | Overhead gas units                        |
| Lighting       | LED                                       |
| Sprinklers     | Ordinary hazard                           |
| Asking Rate    | \$3.50/SF NNN                             |