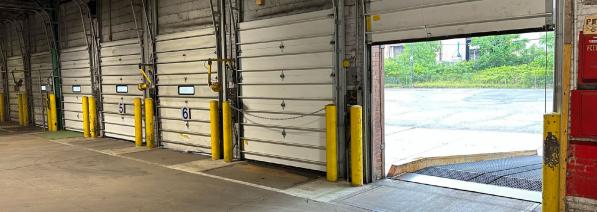

#### **Property Characteristics**

| Address        | 745 Leo Bullocks Pky, Elyria, OH<br>44035 |
|----------------|-------------------------------------------|
| Total SF       | 23,000 SF                                 |
| Office SF      | Available                                 |
| Truck Parking  | Available                                 |
| Column Spacing | 21' x 20' min.                            |
| Clear Height   | 14' - 30'                                 |
| Drive-Ins      | 1                                         |
| Docks          | 4 Fully equipped with levelers            |
| Heat           | Overhead gas units                        |
| Lighting       | LED                                       |
| Sprinklers     | Ordinary hazard                           |
| Asking Rate    | \$3.50/SF NNN                             |

# Property Highlights

- Professional landlord
- Expandability
- On-site maintenance
- Secures Park