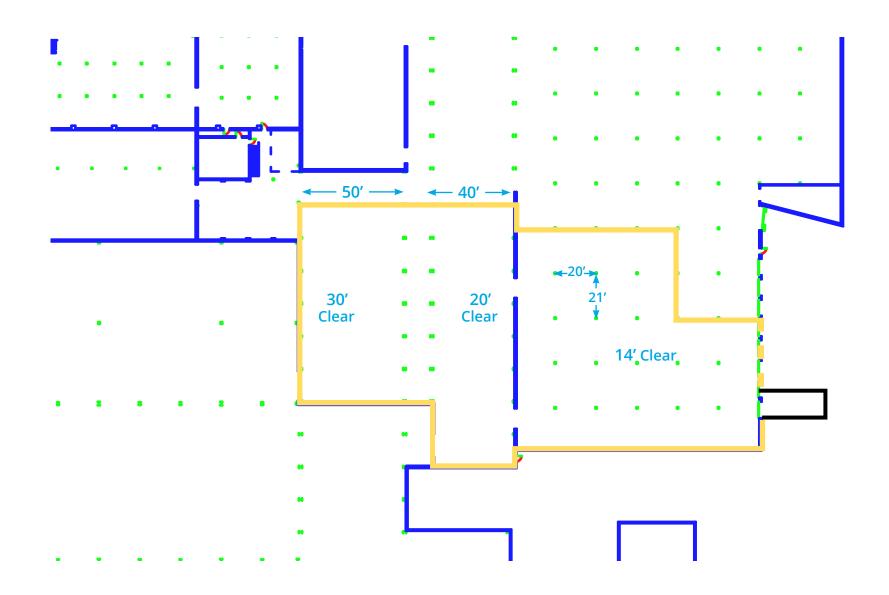

### Floor Plan

#### **Property Characteristics**

| Address        | 745 Leo Bullocks Pky, Elyria, OH<br>44035 |
|----------------|-------------------------------------------|
| Total SF       | 23,000 SF                                 |
| Office SF      | Available                                 |
| Truck Parking  | Available                                 |
| Column Spacing | 21' x 20' min.                            |
| Clear Height   | 14' - 30'                                 |
| Drive-Ins      | 1                                         |
| Docks          | 4 Fully equipped with levelers            |
| Heat           | Overhead gas units                        |
| Lighting       | LED                                       |
| Sprinklers     | Ordinary hazard                           |
| Asking Rate    | \$3.50/SF NNN                             |