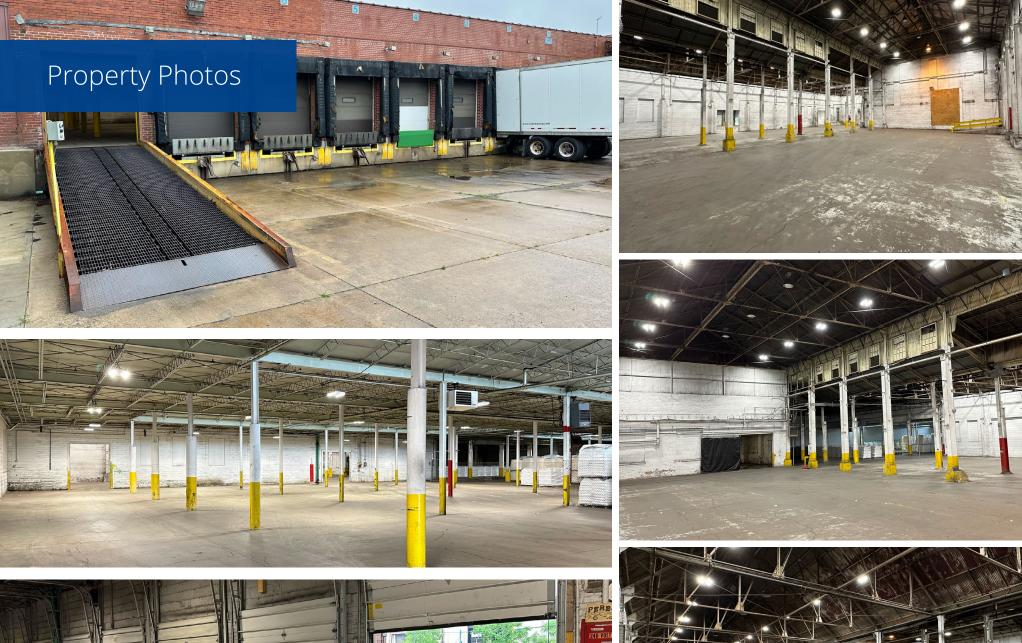

# Property Highlights

- Professional landlord
- Expandability
- On-site maintenance
- Secures Park