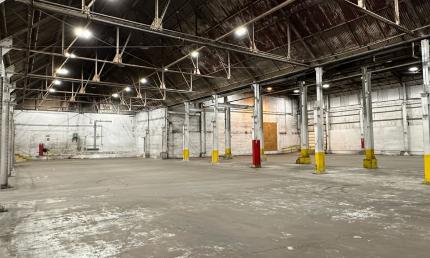

lable                                 |
| Truck Parking  | Available                                 |
| Column Spacing | 21' x 20' min.                            |
| Clear Height   | 14' - 30'                                 |
| Drive-Ins      | 1                                         |
| Docks          | 4 Fully equipped with levelers            |
| Heat           | Overhead gas units                        |
| Lighting       | LED                                       |
| Sprinklers     | Ordinary hazard                           |
| Asking Rate    | \$3.50/SF NNN                             |

# Property Highlights

- Professional landlord
- Expandability
- On-site maintenance
- Secures Park

### Floor Plan



#### Мар





Leo Bullock Pkwy

3

a stal

65.845

BE STOR

Sector:









Colliers

200 Public Square, Suite 1050 Cleveland, Ohio 44114 P: +1 216 239 5060 colliers.com

> **Tim Breckner, slor** Senior Vice President +1 216 314 0687 tim.breckner@colliers.com

**Conor Toomey** First Vice President +1 440 539 9649 conor.toomey@colliers.com

Clark St

Winckles St

This document has been prepared by Colliers International for advertising and general information only. Colliers International makes no guarantees, representations or warranties of any kind, expressed or implied, regarding the information including, but not limited to, warranties of content, accuracy and reliability. Any interested party should undertake their own inquiries as to the accuracy of the information. Colliers International excludes unequivocally all inferred or implied terms, conditions and