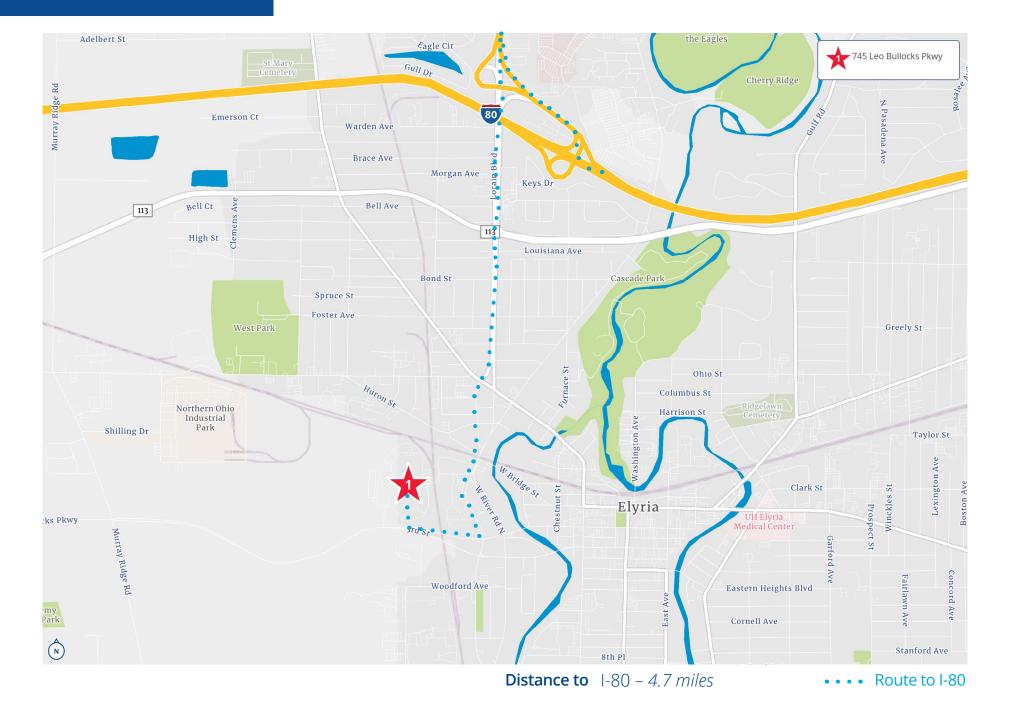

00 SF                                 |
| Office SF      | Available                                 |
| Truck Parking  | Available                                 |
| Column Spacing | 21' x 20' min.                            |
| Clear Height   | 14' - 30'                                 |
| Drive-Ins      | 1                                         |
| Docks          | 4 Fully equipped with levelers            |
| Heat           | Overhead gas units                        |
| Lighting       | LED                                       |
| Sprinklers     | Ordinary hazard                           |
| Asking Rate    | \$3.50/SF NNN                             |

# Property Highlights

- Professional landlord
- Expandability
- On-site maintenance
- Secures Park

### Floor Plan



#### Мар





Leo Bullock Pkwy

3

a stal

65.845

BE STOR

Sector:









Colliers

200 Public Square, Suite 1050 Cleveland, Ohio 44114 P: +1 216 239 5060 colliers.com

> **Tim Breckner, slor** Senior Vice President +1 216 314 0687 tim.breckner@colliers.com

**Conor Toomey** First Vice President +1 440 539 9649 conor.toomey@colliers.com

Clark St

Winckles St

This document has been prepared by Colliers International for advertising and general information only. Colliers International makes no guarantees, representations or warranties of any kind, expressed or implied, regarding the information including, but not limited to, warranties of content, accuracy and reliability. Any interested party should undertake their own inquiries as to the accuracy of the information. Colliers International exclu