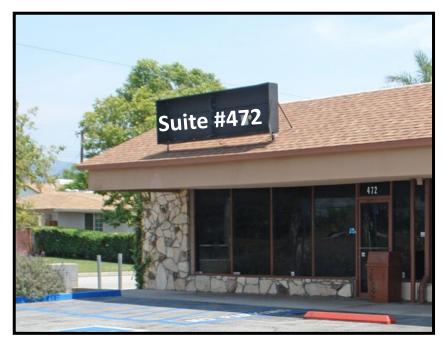

#### Retail/Office Space: Suite 472 : 1,700 SF @ \$1.50/SF/Mo

7 Rooms & Reception Laundry Room Bath Room Storage Room Suitable for Medical, Dental, Office or Retail Large Parking Lot Great Signage Easy Freeway Access