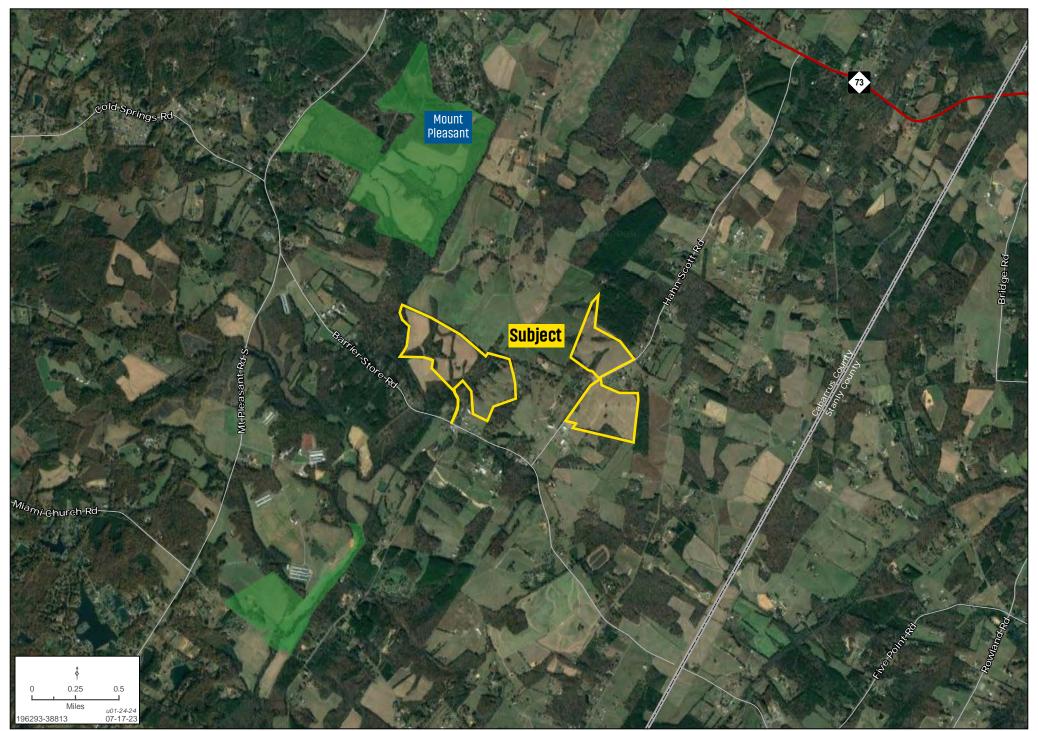

Forde Britt fbritt@landadvisors.com 704.981.9411



## **AREA MAP**

Forde Britt | 704.594.7310 | www.landadvisors.com





## **SURROUNDING RETAIL MAP**

Forde Britt | 704.594.7310 | www.landadvisors.com





## **DETAIL MAP**

Forde Britt | 704.594.7310 | www.landadvisors.com





## The Nation's Leading Land Brokerage & Advisory Firm

Sales • Capital • Advisory

30 offices across the nation

85+ specialized advisors

35+ staff professionals

\$20+ billion in sales since 1987

Land Advisors Organization is the nation's largest land brokerage company. Founded in 1987, the company has long employed the philosophy of having deeply experienced land brokers as team members, acquiring the most comprehensive data, and utilizing cutting-edge technology to display and interpret this ever-changing collection of informations.

The information in this email and any attachments regarding any property has been obtained f