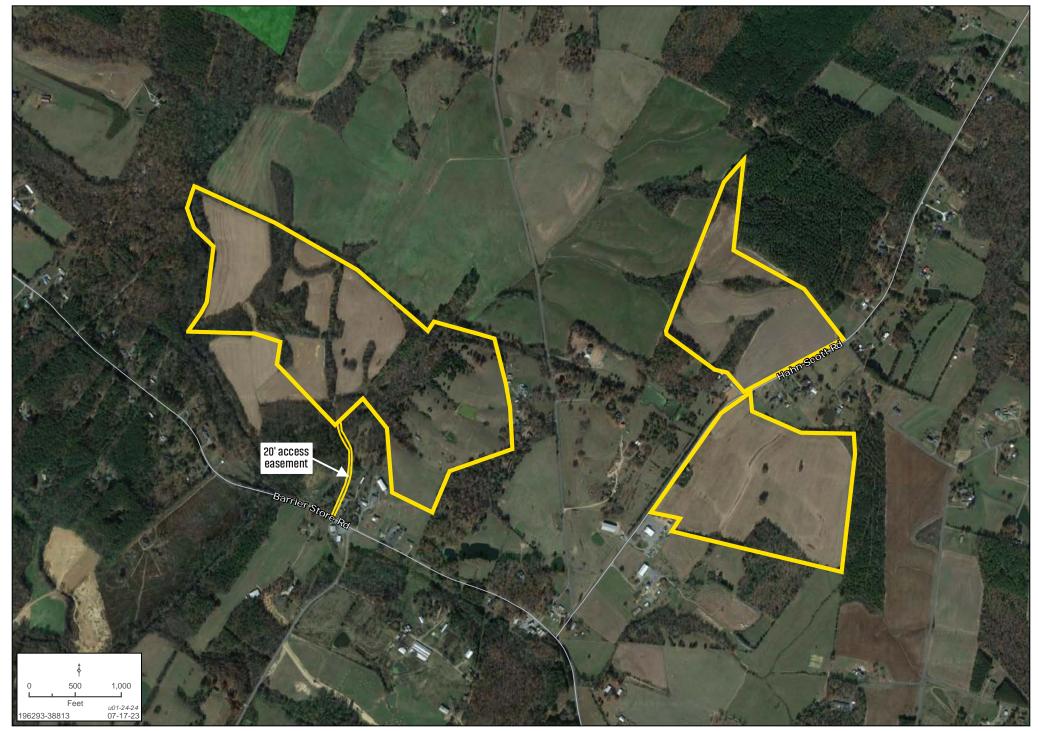

Forde Britt fbritt@landadvisors.com 704.981.9411



## **AREA MAP**

Forde Britt | 704.594.7310 | www.landadvisors.com





## **SURROUNDING RETAIL MAP**

Forde Britt | 704.594.7310 | www.landadvisors.com





## **DETAIL MAP**

Forde Britt | 704.594.7310 | www.landadvisors.com





## The Nation's Leading Land Brokerage & Advisory Firm

Sales • Capital • Advisory

30 offices across the nation

85+ specialized advisors

35+ staff professionals

\$20+ billion in sales since 1987

Land Advisors Organization is the nation's largest land brokerage company. Founded in 1987, the company has long employed the philosophy of having deeply experienced land brokers as team members, acquiring the most comprehensive data, and utilizing cutting-edge technology to display and interpret this ever-changing collection of informations.

The information in this email and any attachments regarding any property has been obtained from sources believed reliable, but we have not verified it and we make no guarantee, warranty, or representation as to its accuracy or completeness, and we do n