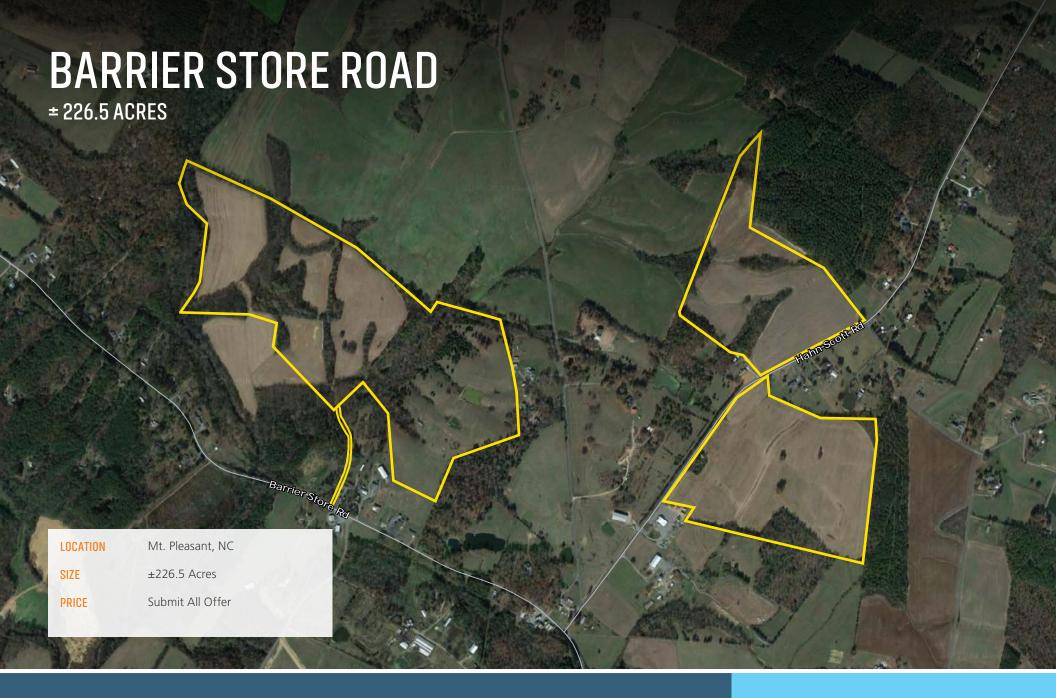

Forde Britt fbritt@landadvisors.com 704.981.9411



## **AREA MAP**

Forde Britt | 704.594.7310 | www.landadvisors.com





## **SURROUNDING RETAIL MAP**

Forde Britt | 704.594.7310 | www.landadvisors.com





## **DETAIL MAP**

Forde Britt | 704.594.7310 | www.landadvisors.com





## The Nation's Leading Land Brokerage & Advisory Firm

Sales • Capital • Advisory

30 offices across the nation

85+ specialized advisors

35+ staff professionals

\$20+ billion in sales since 1987

Land Advisors Organization is the nation's largest land brokerage company. Founded in 1987, the company has long employed the philosophy of having deeply experienced land brokers as team members, acquiring the most comprehensive data, and utilizing cutting-edge technology to display and interpret this ever-changi