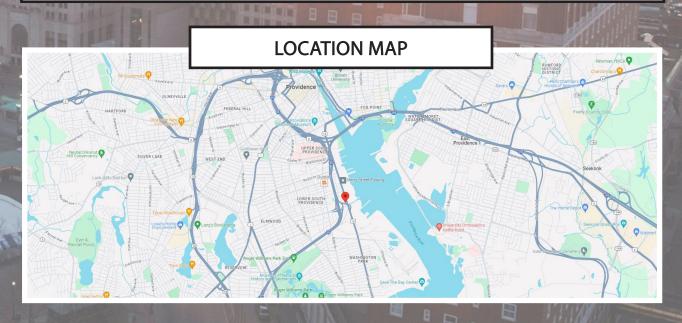

## 12-14 LEHIGH STREET PROVIDENCE - RHODE ISLAND

RENTAL RATE: \$10/SF LEASE TYPE: MG

## 12-14 LEHIGH STREET PROVIDENCE - RHODE ISLAND