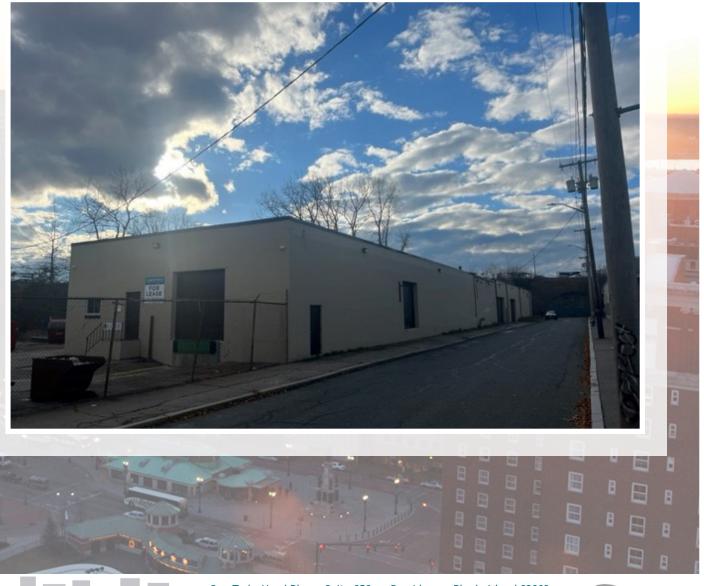

### INDUSTRIAL FOR LEASE

# 12-14 LEHIGH STREET PROVIDENCE - RHODE ISLAND

One Turks Head Place, Suite 850 • Providence, Rhode Island 02903 T: 401.331.9300 • F: 401.331.9306 • www.sreari.com

#### **PROPERTY DETAILS**

- Single Level Manufacturing
- 21,880± SF
- 1.2± Acres of Land
- 600 AMP/3-Phase
- Five (5) Loading Docks
- Two (2) Drive in Doors

- 16 FT Ceilings
- Fenced in Yard
- Zoned Industrial (M-2)
- On/Off I-95
- Frontage on Allens Avenue