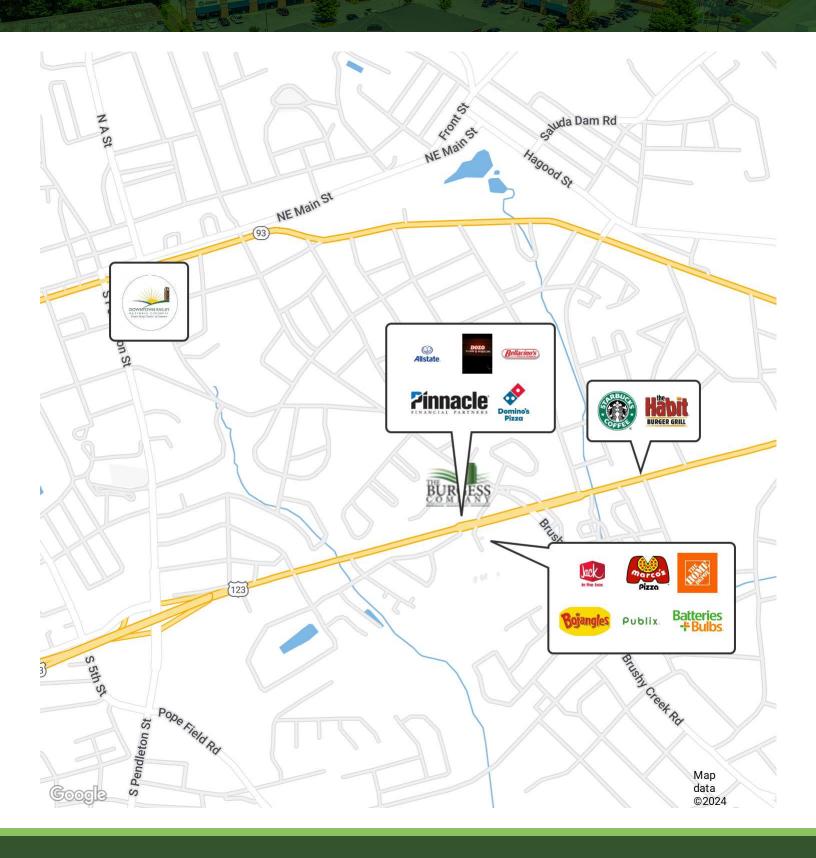

## **Property Highlights**

- - Modern amenities tailored for contemporary businesses
- Versatile and adaptable interior spaces
- Ample parking for tenants and visitors
- High visibility from Calhoun Memorial Highway
- - Excellent accessibility from major roadways
- - Professional and well-maintained exterior grounds
- - Contemporary architecture creating an inviting image
- Flexible layout catering to diverse business needs
- - Ideal for dynamic office spaces or commercial enterprises