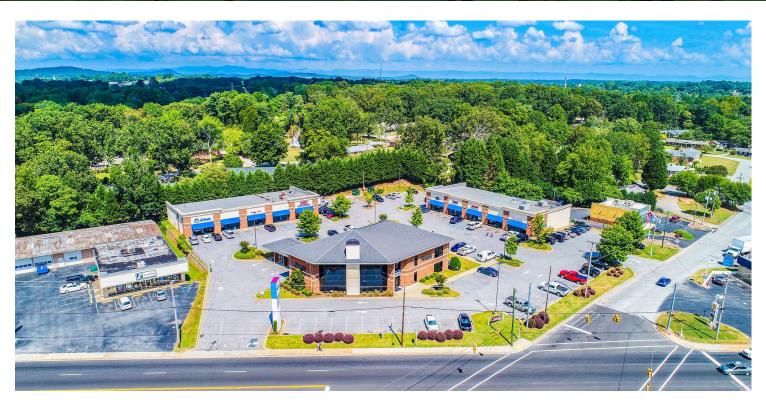

## **Property Highlights**

- - Modern amenities tailored for contemporary businesses
- Versatile and adaptable interior spaces
- Ample parking for tenants and visitors
- High visibility from Calhoun Memorial Highway
- - Excellent accessibility from major roadways
- - Professional and well-maintained exterior grounds
- - Contemporary architecture creating an inviting image
- Flexible layout catering to diverse business needs
- - Ideal for dynamic office spaces or commercial enterprises

## **Offering Summary**

| Lease Rate:      | \$14.00 SF/yr (NNN) |
|------------------|---------------------|
| Number of Units: | 8                   |
| Available SF:    | 1,400 SF            |
| Building Size:   | 15,000 SF           |