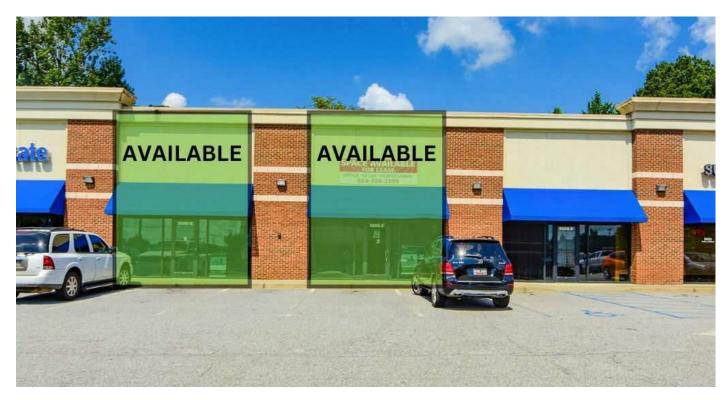

## **Offering Summary**

| Lease Rate:      | \$14.00 SF/yr (NNN) |
|------------------|---------------------|
| Number of Units: | 8                   |
| Available SF:    | 1,400 SF            |
| Building Size:   | 15,000 SF           |