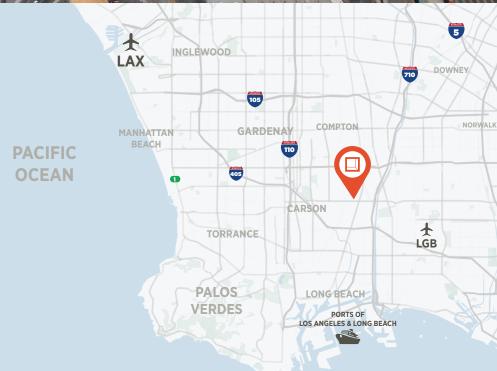

#### **Property Highlights**

- Rancho Pacifica Industrial Park
- Private Secured Park Environment
- 24 Hour Park Security
- ESFR Sprinkler System
- 30' Clearance
- 16 Dock Positions
- ±6,828 SF Office
- Close Proximity to Ports of LA & LB, and the 405, 110, 91 & 710 Freeways