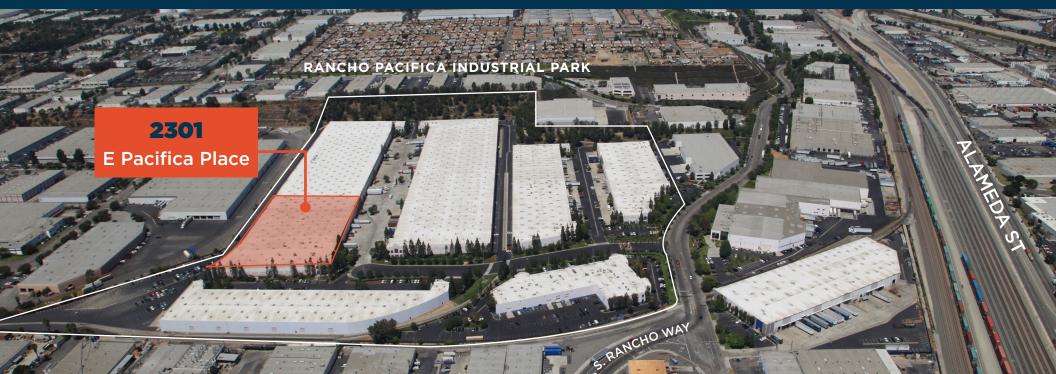

## 2301 E PACIFICA PL | RANCHO DOMINGUEZ, CA 90220 30' CLEAR | ESFR SPRINKLER SYSTEM | 16 DOCK HIGH POSITIONS

#### 2301 E PACIFICA PLACE

#### **Property Highlights**

- Rancho Pacifica Industrial Park
- Private Secured Park Environment
- 24 Hour Park Security
- ESFR Sprinkler System
- 30' Clearance
- 16 Dock Positions
- ±6,828 SF Office
- Close Proximity to Ports of LA & LB, and the 405, 110, 91 & 710 Freeways