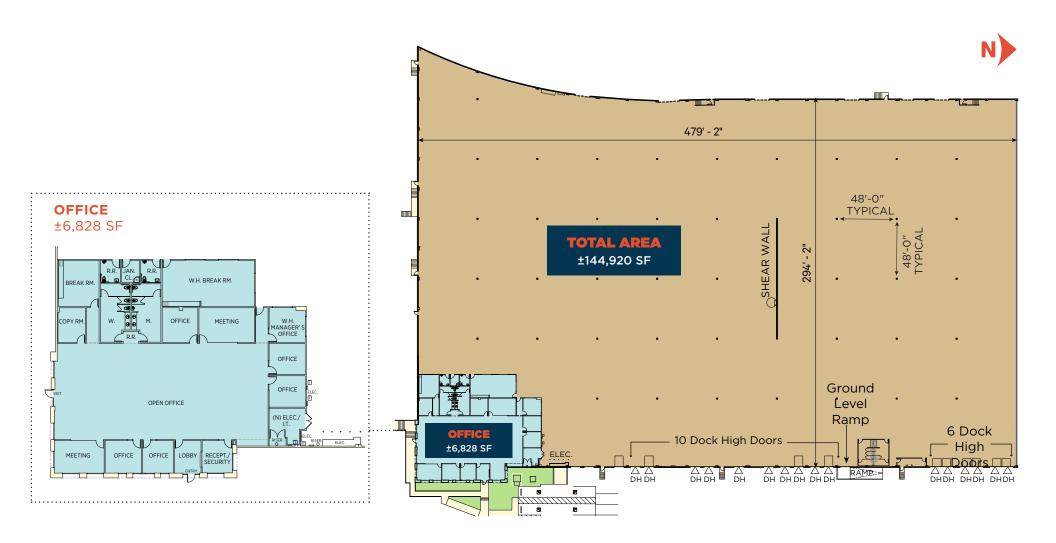

## ±144,920 SF Building

#### **Property Highlights**

- Rancho Pacifica Industrial Park
- Private Secured Park Environment
- 24 Hour Park Security
- ESFR Sprinkler System
- 30' Clearance
- 16 Dock Positions
- ±6,828 SF Office
- Close Proximity to Ports of LA & LB, and the 405, 110, 91 & 710 Freeways

## **Site Plan**

2301 E PACIFICA PLACE

PLAN LAYOUT SUBJECT TO FIELD CONDITIONS AND MAY DIFFER FROM PLAN AS SHOWN. ALL INFORMATION PRESENTED ON THIS DRAWING IS PRESUMED TO BE ACCURATE, HOWEVER TENANT SHOULD VERIFY PERTINENT INFORMATION PRIOR TO COMMITTING TO A LEASE. ANY FURNITURE OR APPLIANCES SHOWN ON PLAN ARE FOR CONCEPT ONLY AND WILL BE TENANT PROVIDED.