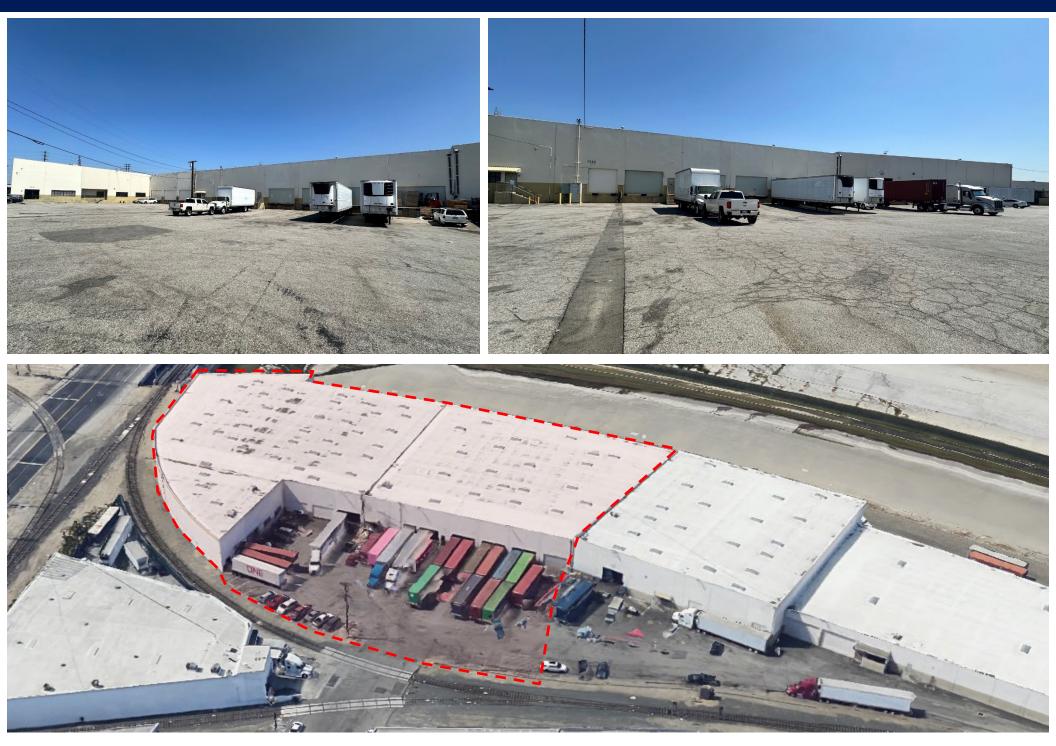

## **BUILDING PHOTOS**

## 4270 - 4280 S Maywood | Vernon, CA 90058

## **AERIAL VIEW**

#### 4270 - 4280 S Maywood | Vernon, CA 90058

WAREHOUSE DISTRIBUTION FACILITY

- Concrete Tilt-Up Construction
- 24' Clear Height
- 18 Dock High, 1 Ground Level Ramp & 5 Rail Doors
- Large, Fenced, & Secured Yard
- Convenient LA/LB Port Access
- Convenient Access to Several Freeways, including the 5, 10, 60, 101, & 710 Freeway