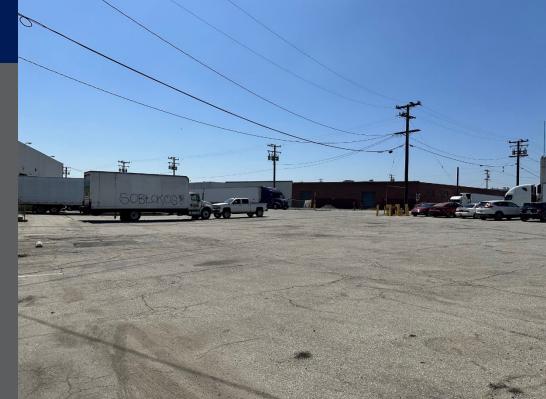

com</u> ID: 01862522 JIM ABBOTT, JR., Senior Director (213) 892-8881 x228 | <u>JWAbbott@RAGInc.com</u> ID: 01870203

# THE BUILDING

### 4270 - 4280 S Maywood | Vernon, CA 90058





### PROPERTY DETAILS

| BUILDING SIZE     | 73,985+/- SF (POL 127,218 SF) |
|-------------------|-------------------------------|
| LOT SIZE          | POL 255,528 SF or 5.87 Acres  |
| OFFICE            | ~2,000 SF                     |
| DH / GL DOORS     | <b>18</b> / 1 (Ramp)          |
| CLEAR HEIGHT      | 24'                           |
| YEAR BUILT        | 1964                          |
| CONSTRUCTION TYPE | CTU Construction              |
| POWER             | 475 Amps; 110-240V, 3P & 4W   |
| SPRINKLERS        | Yes                           |
| CONVENIENT FREEWA | AY ACCESS 5, 10, 60 & 710     |



## **AERIAL VIEW**

#### 4270 - 4280 S Maywood | Vernon, CA 90058





WAREHOUSE DISTRIBUTION FACILITY

- Concrete Tilt-Up Construction
- 24' Clear Height
- 18 Dock High, 1 Ground Level Ramp & 5 Rail Doors
- Large, Fenced, & Secured Yard
- Convenient LA/LB Port Access
- Convenient Access to Several Freeways, including the 5, 10, 60, 101, & 710 Freeway

## **BUILDING PHOTOS**

## 4270 - 4280 S Maywood | Vernon, CA 90058





## LOCATION

#### 4270 - 4280 S Maywood | Vernon, CA 90058





22.6 Miles to LAX -Airport 23.3 Miles to Port of Los Angeles 22.1 Miles to Port of Long Beach Convenient Access to Freeways 5, 10, 60, & 710 FWYs



## LEASE CONTACTS

ANTHONY DEDEAUX, Senior Director (213) 892-8881 x208 <u>AnthonyD@RAGInc.com</u> ID: 01862522

JIM ABBOTT, JR., Director (213) 892-8881 x22