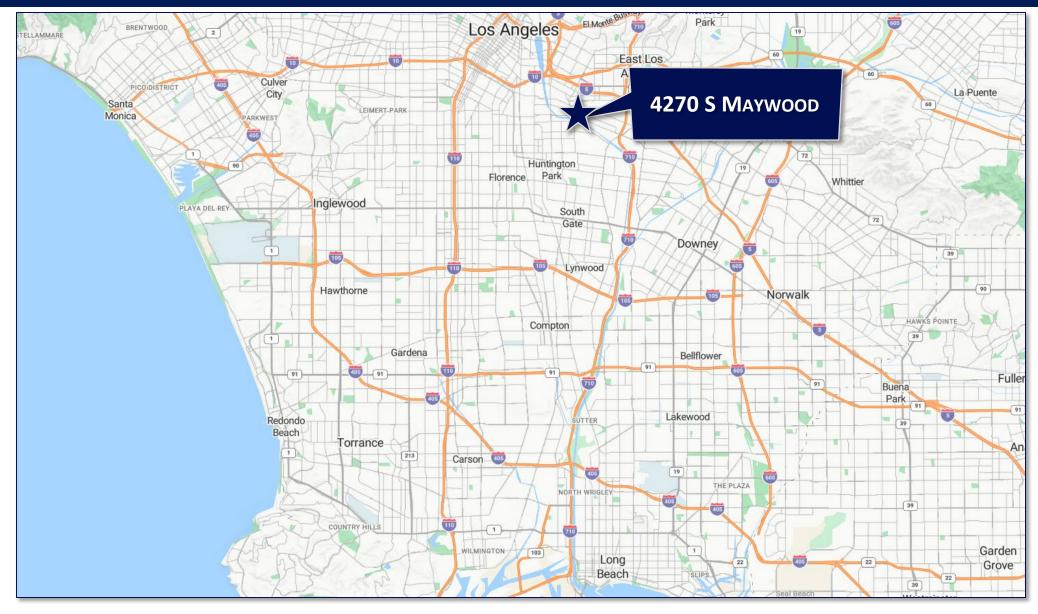

## LOCATION

#### 4270 - 4280 S Maywood | Vernon, CA 90058

22.6 Miles to LAX -Airport 23.3 Miles to Port of Los Angeles 22.1 Miles to Port of Long Beach Convenient Access to Freeways 5, 10, 60, & 710 FWYs