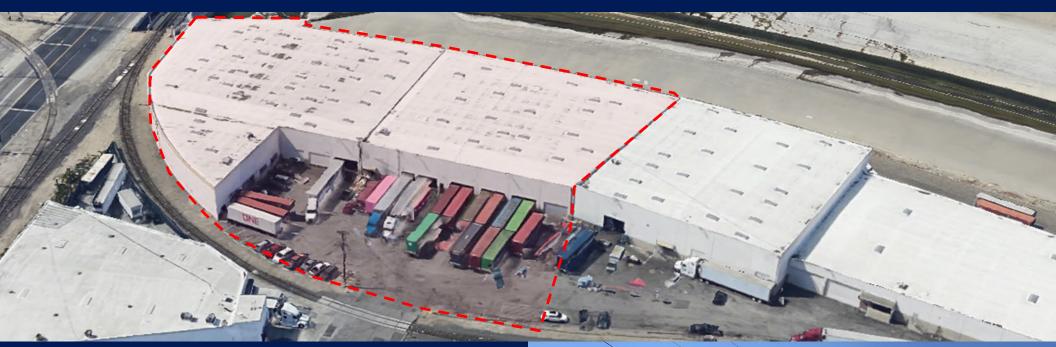

## **AERIAL VIEW**

#### 4270 - 4280 S Maywood | Vernon, CA 90058

WAREHOUSE DISTRIBUTION FACILITY

- Concrete Tilt-Up Construction
- 24' Clear Height
- 18 Dock High, 1 Ground Level Ramp & 5 Rail Doors
- Large, Fenced, & Secured Yard
- Convenient LA/LB Port Access
- Convenient Access to Several Freeways, including the 5, 10, 60, 101, & 710 Freeway