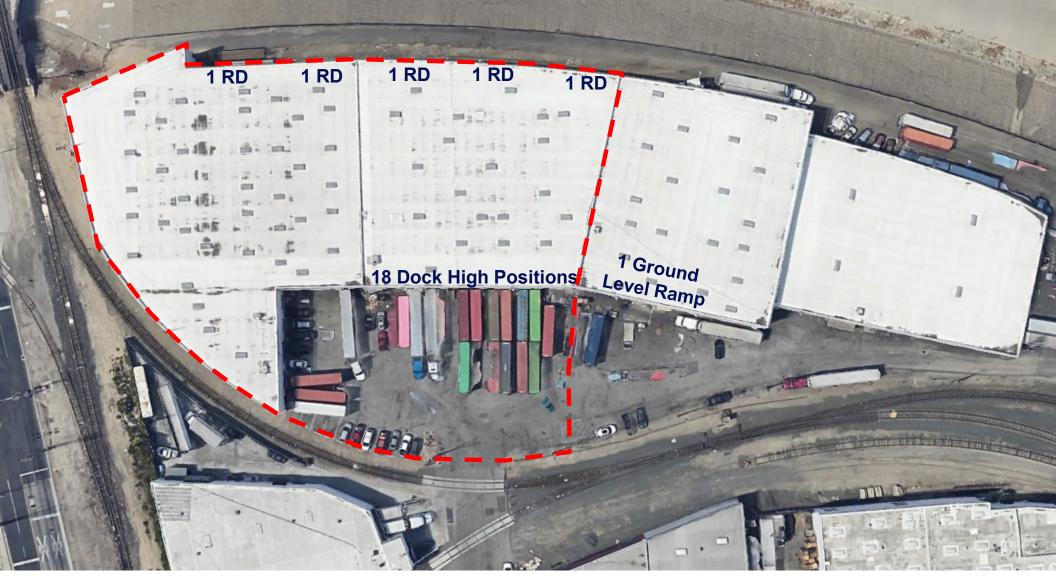

## **AERIAL VIEW**

#### 4270 - 4280 S Maywood | Vernon, CA 90058

WAREHOUSE DISTRIBUTION FACILITY

- Concrete Tilt-Up Construction
- 24' Clear Height
- 18 Dock High, 1 Ground Level Ramp & 5 Rail Doors
- Large, Fenced, & Secured Yard
- Convenient LA/LB Port Access
- Convenient Access to Several Freeways, including the 5, 10, 60, 101, & 710 Freeway