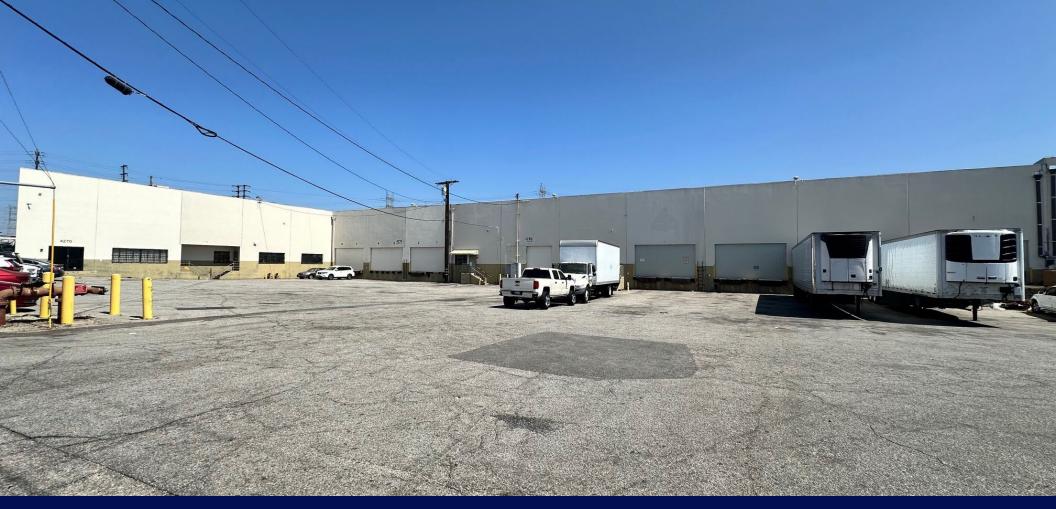

# 73,985 SF AVAILABLE FOR LEASE

# PRIME VERNON DISTRIBUTION FACILITY

4270 – 4280 S MAYWOOD AVENUE, VERNON, CA 90058



ANTHONY DEDEAUX, Senior Director (213) 892-8881 x208 | <u>AnthondyD@RAGInc.com</u> ID: 01862522 JIM ABBOTT, JR., Senior Director (213) 892-8881 x228 | <u>JWAbbott@RAGInc.com</u> ID: 01870203

# THE BUILDING

### 4270 - 4280 S Maywood | Vernon, CA 90058





### PROPERTY DETAILS

| BUILDING SIZE     | 73,985+/- SF (POL 127,218 SF) |
|-------------------|-------------------------------|
| LOT SIZE          | POL 255,528 SF or 5.87 Acres  |
| OFFICE            | ~2,000 SF                     |
| DH / GL DOORS     | <b>18</b> / 1 (Ramp)          |
| CLEAR HEIGHT      | 24'                           |
| YEAR BUILT        | 1964                          |
| CONSTRUCTION TYPE