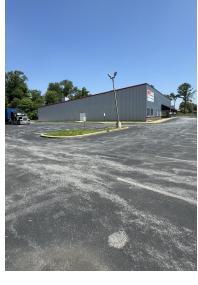

#### PROPERTY DESCRIPTION

Introducing a remarkable commercial property at one of the most high-density traffic and retail hubs along the Rt 40 corridor, just off the Rt 1 on ramps. This property offers perfect visibility and boasts a 17,373 SF free-standing commercial building, an office building, and ample parking on 3.48 acres at Westbound Rt 40. With a strategic location and versatile mixed-use potential for retail, flex, industrial, and office spaces, this property presents an outstanding investment opportunity for a variety of businesses. Discover the potential of this prime commercial space, perfectly positioned for success in a thriving retail and business district.

### PROPERTY HIGHLIGHTS

- 17,373 SF building with 2 units AT 3.48 ACRE
- - Modern construction, built in 2002
- Zoned CR for commercial retail use
- Prime location in the vibrant Bear area
- Versatile layout for retail businesses
- Ample space for customer parking
- High visibility for retail presence
- - Diverse potential for retail investment
- - Well-maintained and move-in readv