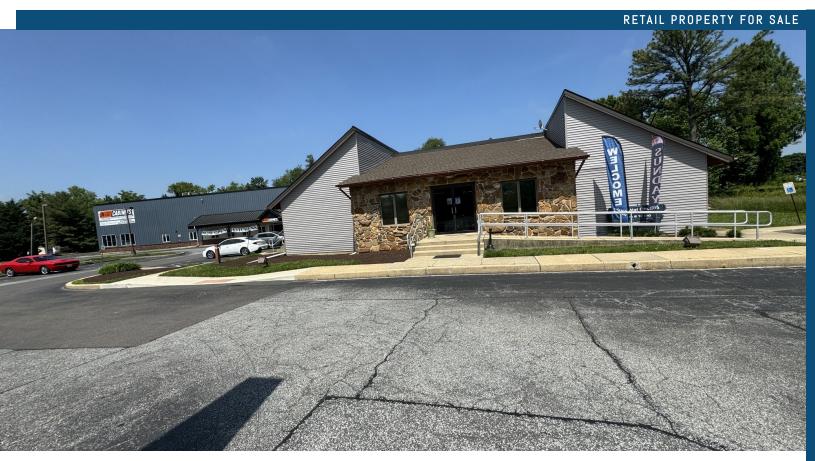

835 Pulaski Hwy, Bear, DE 19701

#### PROPERTY DESCRIPTION

Introducing a remarkable commercial property at one of the most high-density traffic and retail hubs along the Rt 40 corridor, just off the Rt 1 on ramps. This property offers perfect visibility and boasts a 17,373 SF free-standing commercial building, an office building, and ample parking on 3.48 acres at Westbound Rt 40. With a strategic location and versatile mixed-use potential for retail, flex, industrial, and office spaces, this property presents an outstanding investment opportunity for a variety of businesses. Discover the potential of this prime commercial space, perfectly positioned for success in a thriving retail and business district.

### PROPERTY HIGHLIGHTS

- 17,373 SF building with 2 units AT 3.48 ACRE
- - Modern construction, built in 2002
- Zoned CR for commercial retail use
- Prime location in the vibrant Bear area
- Versatile layout for retail businesses
- Ample space for customer parking
- High visibility for retail presence
- - Diverse potential for retail investment
- - Well-maintained and move-in readv