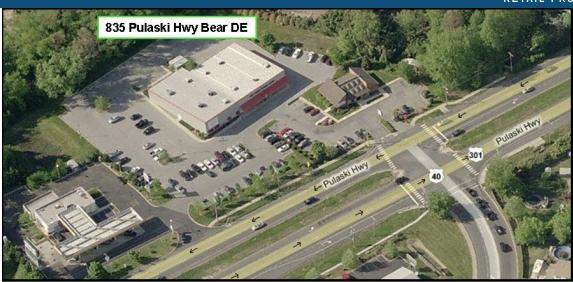

835 Pulaski Hwy, Bear, DE 19701

#### PROPERTY DESCRIPTION

Introducing a remarkable commercial property at one of the most high-density traffic and retail hubs along the Rt 40 corridor, just off the Rt 1 on ramps. This property offers perfect visibility and boasts a 17,373 SF free-standing commercial building, an office building, and ample parking on 3.48 acres at Westbound Rt 40. With a strategic location and versatile mixed-use potential for retail, flex, industrial, and office spaces, this property presents an outstanding investment opportunity for a variety of businesses. Discover the potential of this prime commercial space, perfectly positioned for success in a thriving retail and business district.