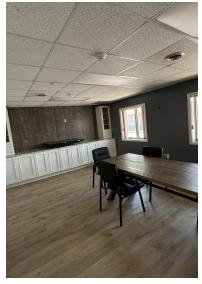

#### PROPERTY DESCRIPTION

Introducing a remarkable commercial property at one of the most high-density traffic and retail hubs along the Rt 40 corridor, just off the Rt 1 on ramps. This property offers perfect visibility and boasts a 17,373 SF free-standing commercial building, an office building, and ample parking on 3.48 acres at Westbound Rt 40. With a strategic location and versatile mixed-use potential for retail, flex, industrial, and office spaces, this property presents an outstanding investment opportunity for a variety of businesses. Discover the potential of this prime commercial space, perfectly positioned for success in a thriving retail and business district.

### PROPERTY HIGHLIGHTS

- 17,373 SF building with 2 units AT 3.48 ACRE
- - Modern construction, built in 2002
- Zoned CR for commercial retail use
- Prime location in the vibrant Bear area
- Versatile layout for retail businesses
- Ample space for customer parking
- High visibility for retail presence
- - Diverse potential for retail investment
- - Well-maintained and move-in readv