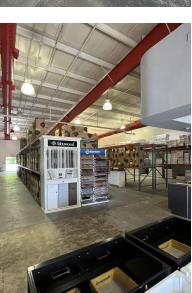

#### PROPERTY DESCRIPTION

Introducing a remarkable commercial property at one of the most high-density traffic and retail hubs along the Rt 40 corridor, just off the Rt 1 on ramps. This property offers perfect visibility and boasts a 17,373 SF free-standing commercial building, an office building, and ample parking on 3.48 acres at Westbound Rt 40. With a strategic location and versatile mixed-use potential for retail, flex, industrial, and office spaces, this property presents an outstanding investment opportunity for a variety of businesses. Discover the potential of this prime commercial space, perfectly positioned for success in a thriving retail and business district.

### PROPERTY HIGHLIGHTS

- 17,373 SF building with 2 units AT 3.48 ACRE
- - Modern construction, built in 2002
- Zoned CR for commercial retail use
- Prime location in the vibrant Bear area
- Versatile layout for retail businesses
- Ample space for customer parking
- High visibility for retail presence
- - Diverse potential for retail investment
- - Well-maintained and move-in readv