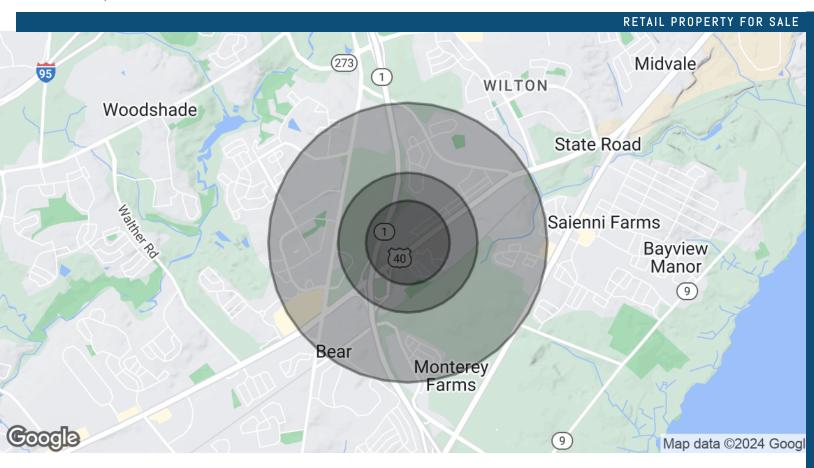

| DEMOGRAPHICS      | 0.3 MILES | 0.5 MILES | 1 MILE   |
|-------------------|-----------|-----------|----------|
| Total Households  | 313       | 868       | 4,780    |
| Total Population  | 713       | 1,999     | 11,826   |
| Average HH Income | \$92,084  | \$92,450  | \$85,480 |

835 Pulaski Hwy, Bear, DE 19701

RETAIL PROPERTY FOR SALE

Mike Lekas 703.927.9895 mike.lekas@longandfoster.com

835 Pulaski Hwy, Bear, DE 19701

835 Pulaski Hwy, Bear, DE 19701

| POPULATION           | 0.3 MILES | 0.5 MILES | 1 MILE   |
|----------------------|-----------|-----------|----------|
| Total Population     | 713       | 1,999     | 11,826   |
| Average Age          | 41        | 41        | 40       |
| Average Age (Male)   | 41        | 41        | 38       |
| Average Age (Female) | 41        | 42        | 41       |
| HOUSEHOLDS & INCOME  | 0.3 MILES | 0.5 MILES | 1 MILE   |
| Total Households     | 313       | 868       | 4,780    |
| # of Persons per HH  | 2.3       | 2.3       | 2.5      |
| Average HH Income    | \$92,084  | \$92,450  | \$85,480 |
|                      |           |           |          |