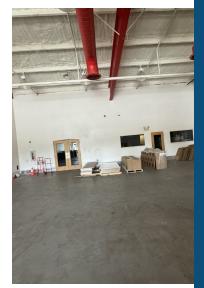

#### PROPERTY DESCRIPTION

Introducing a remarkable commercial property at one of the most high-density traffic and retail hubs along the Rt 40 corridor, just off the Rt 1 on ramps. This property offers perfect visibility and boasts a 17,373 SF free-standing commercial building, an office building, and ample parking on 3.48 acres at Westbound Rt 40. With a strategic location and versatile mixed-use potential for retail, flex, industrial, and office spaces, this property presents an outstanding investment opportunity for a variety of businesses. Discover the potential of this prime commercial space, perfectly positioned for success in a thriving retail and business district.

### PROPERTY HIGHLIGHTS

- 17,373 SF building with 2 units AT 3.48 ACRE
- - Modern construction, built in 2002
- Zoned CR for commercial retail use
- Prime location in the vibrant Bear area
- Versatile layout for retail businesses
- Ample space for customer parking
- High visibility for retail presence
- - Diverse potential for retail investment
- - Well-maintained and move-in readv