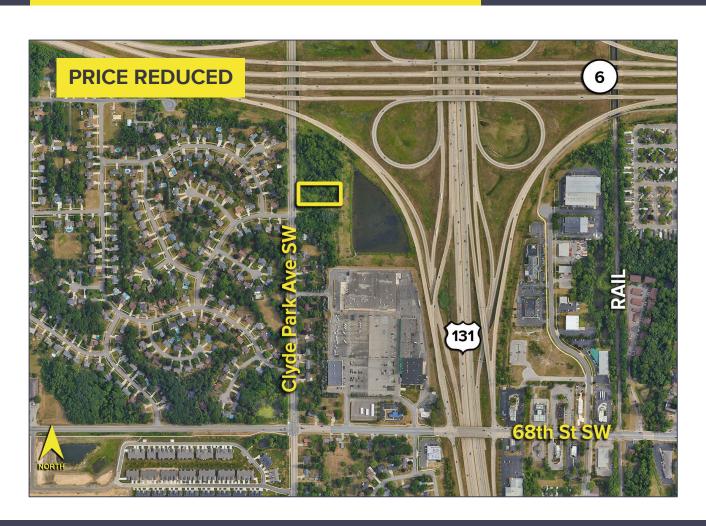

## 6510 CLYDE PARK AVENUE SW BYRON TOWNSHIP, MICHIGAN

LAND FOR SALE

1.48 Acres Available

## **CLEAR HIGHWAY VISIBILITY**

## **PROPERTY FEATURES**

- Approximately 1.48 acres available
- Zoned OS Office Service
- 180' of frontage on Clyde Park
- Sale Price: \$590,000 \$499,000
- Price Per Acre: \$337,162/ac

For more information, please contact: