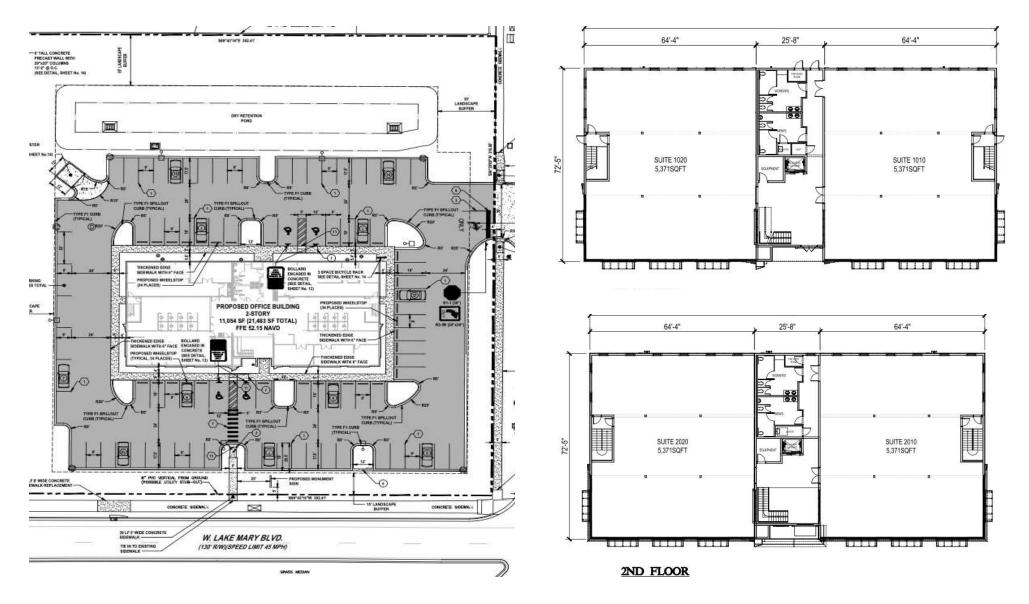

## SITE & FLOOR PLANS

### OFFERING SUMMARY

| SALE PRICE:       | Contact Broker                         |
|-------------------|----------------------------------------|
| LEASE RATE:       | Contact Broker                         |
| BUILDING SIZE:    | 21,483 SF Total<br>(12,287 SF Phase I) |
| AVAILABLE SUITES: | 2,138 - 21,483 SF                      |
| LOT SIZE:         | 2.2 Acres                              |
| PARKING RATIO:    | 4.0/1,000 SF                           |
| DELIVERY:         | Summer 2025                            |