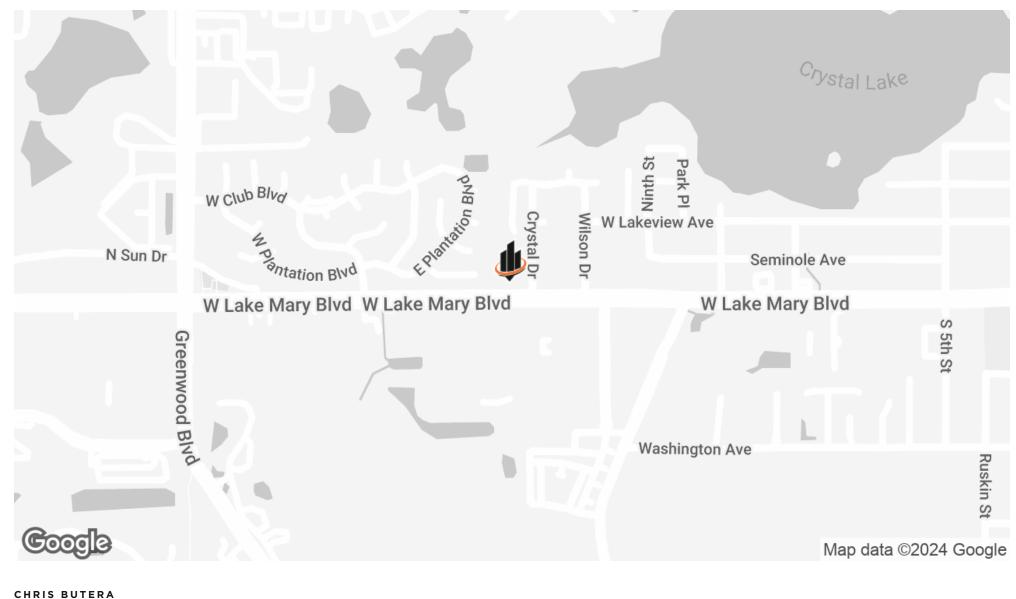

or your business/practice. These office condo units can be delivered as shell or fully built out to suit a user's needs and desires. Sizes are available ranging from 3,000+ SF units up to the entire 21,483 SF building. Act now to secure your spot in this exciting, new office project.

#### **PROPERTY HIGHLIGHTS**

- NOW UNDER CONSTRUCTION two-story office building in Lake Mary, FL
- Fully built out, turnkey suites in a bespoke building
- Units can be delivered in shell form if preferred
- Suites from 2,000 SF up to the 21,483 SF building

## SITE & FLOOR PLANS



#### CHRIS BUTERA

O: 386.453.4789 chris.butera@svn.com FL #SL3083110

OFFICE BISCAYNE, MEDICAL/PROFESSIONAL SUITES AVAILABLE | 3416 West Lake Mary Boulevard Lake Mary, FL 32746SVN | ALLIANCE COMMERCIAL REAL ESTA

# LOCATION MAP



O: 386.453.4789 chris.butera@svn.com FL #SL3083110