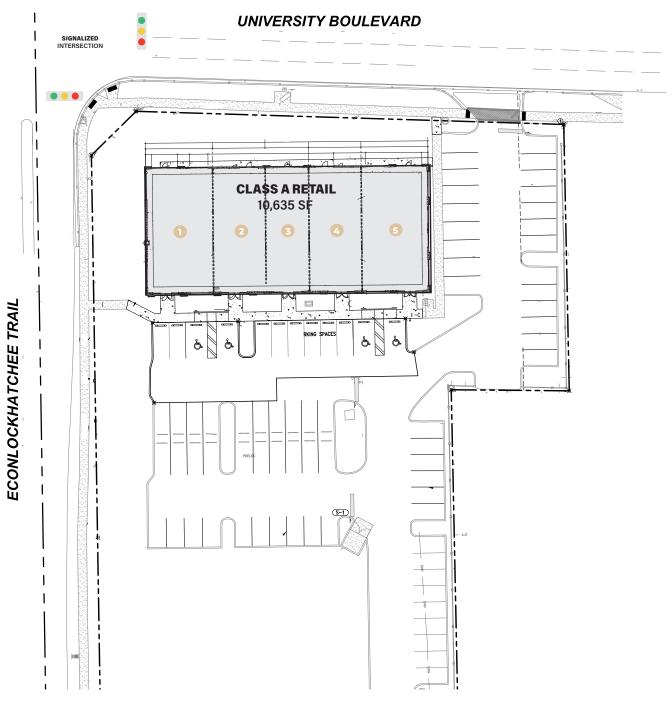

### BUILDING LAYOUT

Disclaimer: The information provided in this brochure is for general guidance only. While efforts have been made to ensure accuracy, measurements, sizes, finishes, maps, and floor plans are approximate and subject to change. Any reliance on this information should be independently verified. We are not liable for inaccuracies or discrepancies.

### **OPPORTUNITY OVERVIEW**

- Exclusive Class A Orlando, FL location
- 9030 University Blvd. Orlando, Fl 32817
- Prime signalized Intersection fronting
  University Blvd and Econ Trail
- Traffic Counts: University Blvd 37,000
  AADT, Econ Trail 13,200 AADT, Central
  Florida Greenway 95,000
- Approved 10,635 SF Class A Retail Center
- Single user or up to 5 individual tenants
- Unique double storefront design to achieve highest exposure
- 5 Parking Spaces per 1,000 SF
- Fully Approved Project-Ready To Build
- Offering includes: Premium 10,635 SF building pad
- Full Architectural and Engineered Plans
- All County Approvals
- Building Permit
- Paid Impact Fees