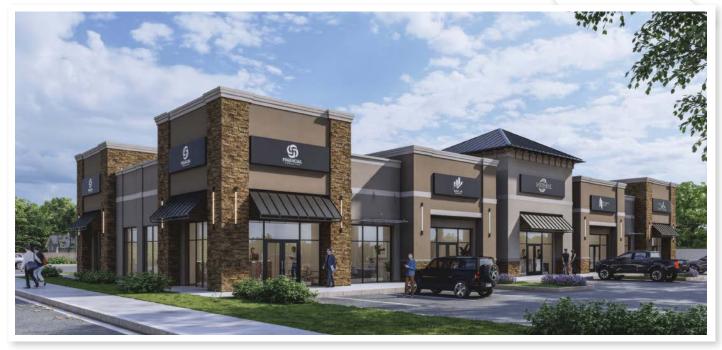

ORLANDO, FLORIDA 10,635 SF CLASS "A" RETAIL CENTER



# TURNKEY: PLANS | ENGINEERING | APPROVALS PERMITS | PAID IMPACT FEES

**NEW PRICE: \$1,998,000** 





## CLASS A LOCATION





**LOCATED FOR SUCCESS** Prime Signalized Corner Conveniently Located near the 417 – UCF – Winter Park - Orlando























#### ORLANDO, FL

### **OPPORTUNITY OVERVIEW**

- Exclusive Class A Orlando, FL location
- 9030 University Blvd. Orlando, Fl 32817
- Prime signalized Intersection fronting
  University Blvd and Econ Trail
- Traffic Counts: University Blvd 37,000
  AADT, Econ Trail 13,200 AADT, Central
  Florida Greenway 95,000
- Approved 10,635 SF Class A Retail Center
- Single user or up to 5 individual tenants
- Unique double storefront design to achieve highest exposure
- 5 Parking Spaces per 1,000 SF
- Fully Approved Project-Ready To Build
- Offering includes: Premium 10,635 SF building pad
- Full Architectural and Engineered Plans
- All County Approvals
- Building Pe