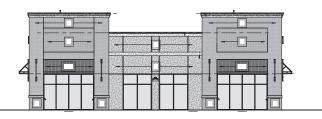

Single user or up to 5 individual tenants
- Unique double storefront design to achieve highest exposure
- 5 Parking Spaces per 1,000 SF
- Fully Approved Project-Ready To Build
- Offering includes: Premium 10,635 SF building pad
- Full Architectural and Engineered Plans
- All County Approvals
- Building Permit
- Paid Impact Fees

#### FULL TURNYKEY PACKAGE

• PRICE: \$1,998,000

## **UECON** MODERN RETAIL

### BUILDING LAYOUT



Disclaimer: The information provided in this brochure is for general guidance only. While efforts have been made to ensure accuracy, measurements, sizes, finishes, maps, and floor plans are approximate and subject to change. Any reliance on this information should be independently verified. We are not liable for inaccuracies or discrepancies.



VIEW FROM PARKING



**UECON** 

### VIEW FROM UNIVERSITY

EAST SIDE

| WEST SIDE |
|-----------|



## TURNKEY 10,635 SF CLASS "A" RETAIL CENTER

IMMEDIATE BUILD

MEDIGAL



**Roger Soderstrom Jr.** 407-617-2830 • roger@stirlingint.com

### John Kurtz 407-864-9488 • jkurtz@stirlingire.com



Offering is subject to errors, omission, prior sale or withdrawal without notice. University Econ units information, including sizes, pricing, property features, terms, availability and amenities, are subject to change, prior sale or withdrawal at any time without notice or obligation. Drawings, photographs, renderings, video, scale models, square footages, floor plans, elevations, features, colors and sizes are approximate for presentation purposes only and may vary from the homes as built. Home prices refer to the bas