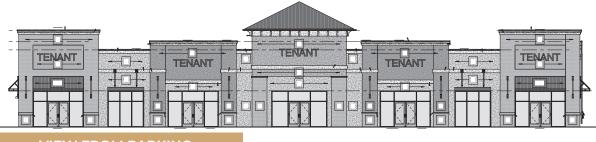

ass A Retail Center
- Single user or up to 5 individual tenants
- Unique double storefront design to achieve highest exposure
- 5 Parking Spaces per 1,000 SF
- Fully Approved Project-Ready To Build
- Offering includes: Premium 10,635 SF building pad
- Full Architectural and Engineered Plans
- All County Approvals
- Building Permit
- Paid Impact Fees

#### FULL TURNYKEY PACKAGE

• PRICE: \$1,998,000

## **UECON** MODERN RETAIL

### BUILDING LAYOUT



Disclaimer: The information provided in this brochure is for general guidance only. While efforts have been made to ensure accuracy, measurements, sizes, finishes, maps, and floor plans are approximate and subject to change. Any reliance on this information should be independently verified. We are not liable for inaccuracies or discrepancies.



VIEW FROM PARKING



**UECON** 

### VIEW FROM UNIVERSITY

EAST SIDE

| WEST SIDE |
|-----------|



## TURNKEY 10,635 SF CLASS "A" RETAIL CENTER

IMMEDIATE BUILD

MEDIGAL



**Roger Soderstrom Jr.** 407-617-2830 • roger@stirlingint.com

### John Kurtz 407-864-9488 • jkurtz@stirlingire.com



Offering is subject to errors, omission, prior sale or withdrawal without notice. University Econ units information, including sizes, pricing, property features, terms, availability and amenities, are subject to change, prior sale or withdrawal at any time without notice or obligation. Drawings, photographs, renderings, video, scale models, square footages, floor plans, elevations, features, colors and sizes are approximate for presentation purposes only and may vary from the homes as built. Home pr