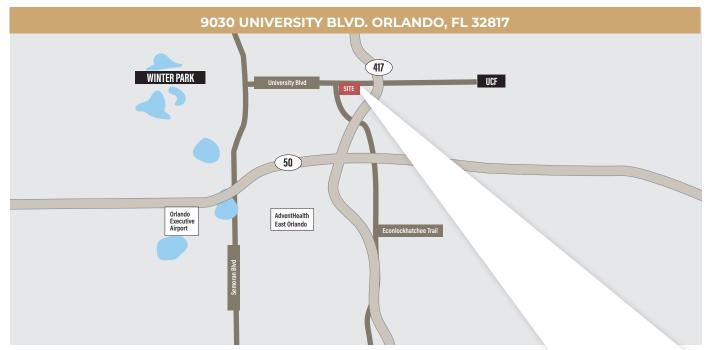

## CLASS A LOCATION

**LOCATED FOR SUCCESS** Prime Signalized Corner Conveniently Located near the 417 – UCF – Winter Park - Orlando

### **OPPORTUNITY OVERVIEW**

- Exclusive Class A Orlando, FL location
- 9030 University Blvd. Orlando, Fl 32817
- Prime signalized Intersection fronting
  University Blvd and Econ Trail
- Traffic Counts: University Blvd 37,000
  AADT, Econ Trail 13,200 AADT, Central
  Florida Greenway 95,000
- Approved 10,635 SF Class A Retail Center
- Single user or up to 5 individual tenants
- Unique double storefront design to achieve highest exposure
- 5 Parking Spaces per 1,000 SF
- Fully Approved Project-Ready To Build
- Offering includes: Premium 10,635 SF building pad
- Full Architectural and Engineered Plans
- All County Approvals
- Building Permit
- Paid Impact Fees