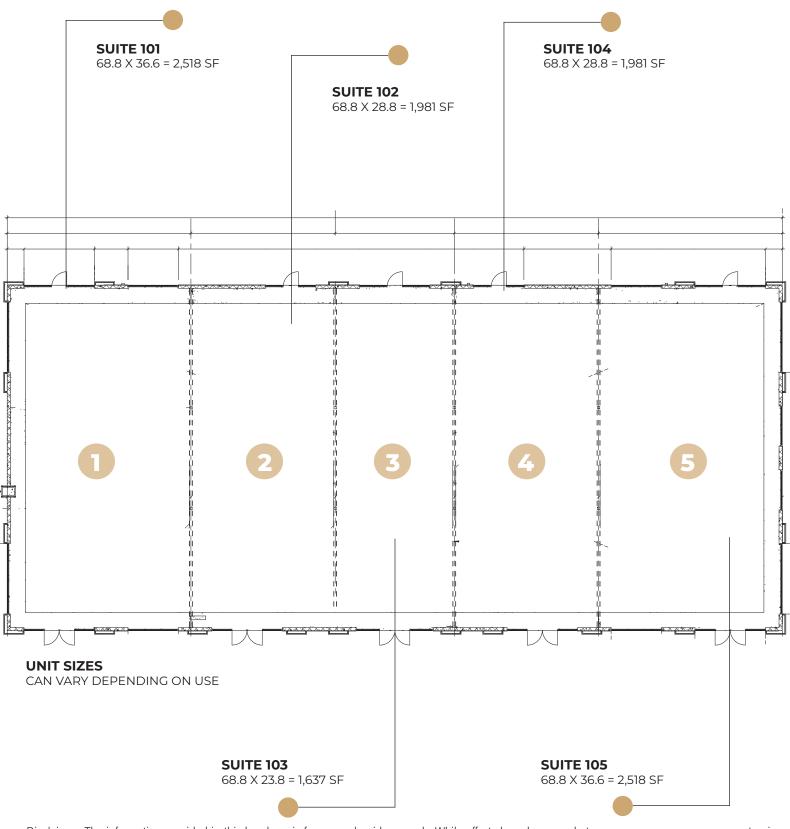

### BUILDING LAYOUT

Disclaimer: The information provided in this brochure is for general guidance only. While efforts have been made to ensure accuracy, measurements, sizes, finishes, maps, and floor plans are approximate and subject to change. Any reliance on this information should be independently verified. We are not liable for inaccuracies or discrepancies.

### **OPPORTUNITY OVERVIEW**

- Exclusive Class A Orlando, FL location
- 9030 University Blvd. Orlando, Fl 32817
- Prime signalized Intersection fronting
  University Blvd and Econ Trail
- Traffic Counts: University Blvd 37,000
  AADT, Econ Trail 13,200 AADT, Central
  Florida Greenway 95,000
- Approved 10,635 SF Class A Retail Center
- Single user or up to 5 individual tenants
- Unique double storefront design to achieve highest exposure
- 5 Parking Spaces per 1,000 SF
- Fully Approved Project-Ready To Build
- Offering includes: Premium 10,635 SF building pad
- Full Architectural and Engineered Plans
- All County Approvals
- Building Permit
- Paid Impact Fees