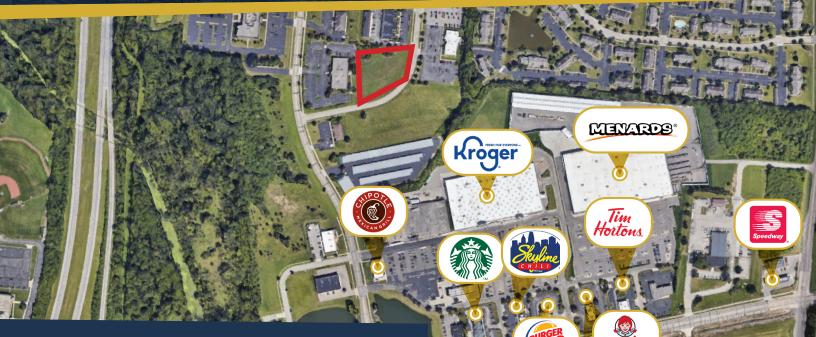

Mendu

**3 MILES** 62,412 Population \$102,717 AHHI 26,364 Households

**5 MILES** 139,929 Population \$108,923 AHHI 58,113 Households

 Site located behind Kroger with 2million visits annually (0.3miles) and nearby to major national retailers including Starbucks, Chipotle, Wendy's, and Speedway.

#### SURROUNDING RETAIL Armstrong Rd DOWNTOWN DAYTON 11 MILES 675 EXIT 20 1 MINUTE – 0.1 MILES VIA LAND FOR SALE WRIGHT PATT h **AIR FORCE** BASE MENARDS WRIGHT STATE UNIVERSITY w Springs DD meijer old Yellow Sprin Holiday Inr Kettering DOWNTOWN CINCINNATI 44 MILES New Germany Trebein Rd **CLICK FOR PERMITTED USE CODES**

Business Friendly City

Highly Accessible Location

Surrounding Anchor Stores