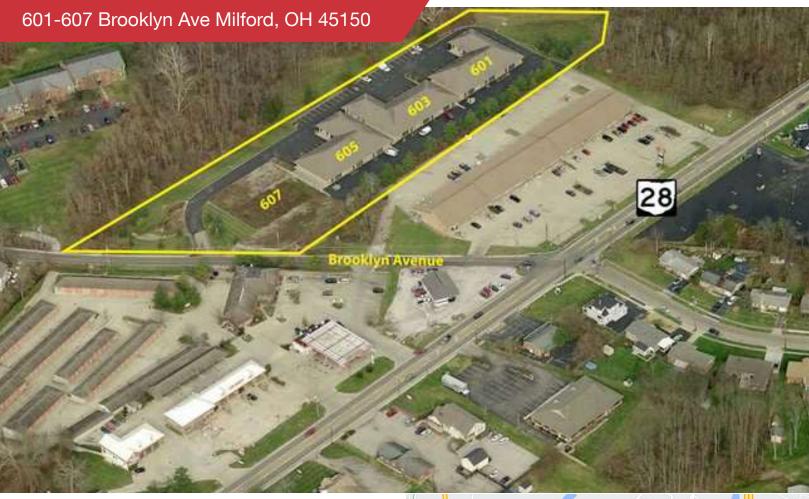

## **FOR SALE**

## Flex/Office | 26,400 SF

- JUST LISTED for SALE
- Building 601 8,800 sf | Filled
- Building 603 8,800 sf | Filled
- Building 605 8,800 sf | Vacant
- Building 607 Land pad
- Zoned B-3
- Just like new condition
- Great location right off the Milford Exit on I-275
- Sale Price: \$2,950,000