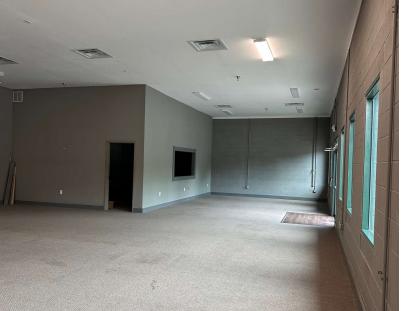

## Flex/Office | 26,400 SF

- JUST LISTED for SALE
- Building 601 8,800 sf | Filled
- Building 603 8,800 sf | Filled
- Building 605 8,800 sf | Vacant
- Building 607 Land pad
- Zoned B-3
- Just like new condition
- Great location right off the Milford Exit on I-275
- Sale Price: \$2,950,000