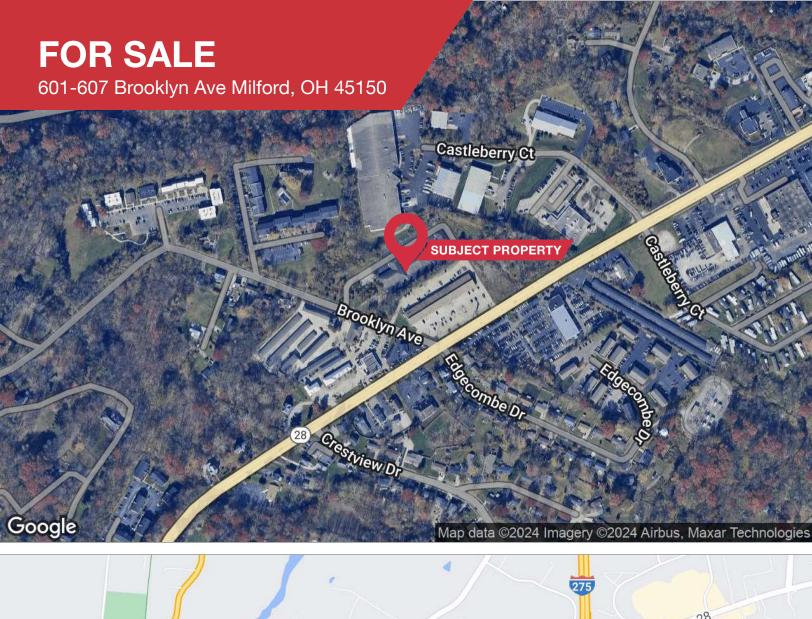

## **FOR SALE**

## Flex/Office | 26,400 SF

- JUST LISTED for SALE
- Building 601 8,800 sf | Filled
- Building 603 8,800 sf | Filled
- Building 605 8,800 sf | Vacant
- Building 607 Land pad
- Zoned B-3
- Just like new condition
- Great location right off the Milford Exit on I-275
- Sale Price: \$2,950,000