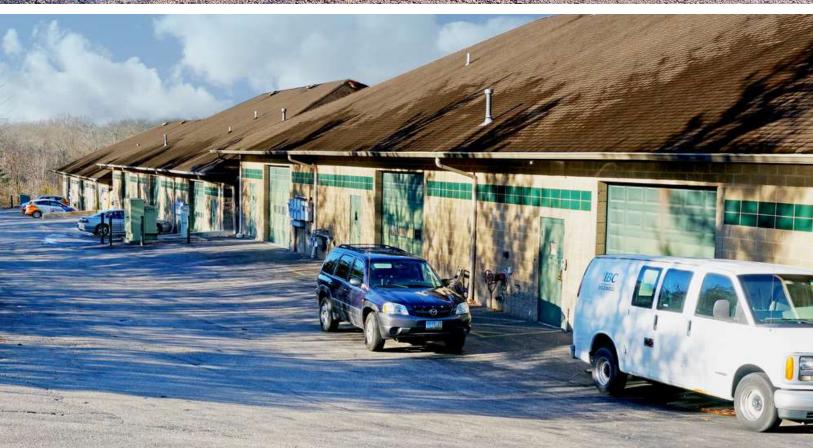

## Flex/Office | 26,400 SF

- JUST LISTED for SALE
- Building 601 8,800 sf | Filled
- Building 603 8,800 sf | Filled
- Building 605 8,800 sf | Vacant
- Building 607 Land pad
- Zoned B-3
- Just like new condition
- Great location right off the Milford Exit on I-275
- Sale Price: \$2,950,000