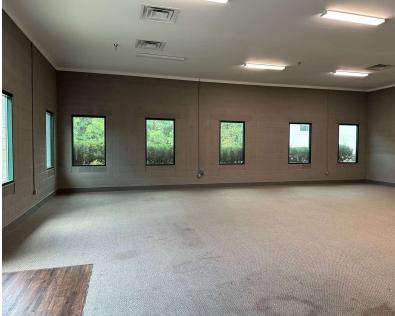

## Flex/Office | 26,400 SF

- JUST LISTED for SALE
- Building 601 8,800 sf | Filled
- Building 603 8,800 sf | Filled
- Building 605 8,800 sf | Vacant
- Building 607 Land pad
- Zoned B-3
- Just like new condition
- Great location right off the Milford Exit on I-275
- Sale Price: \$2,950,000