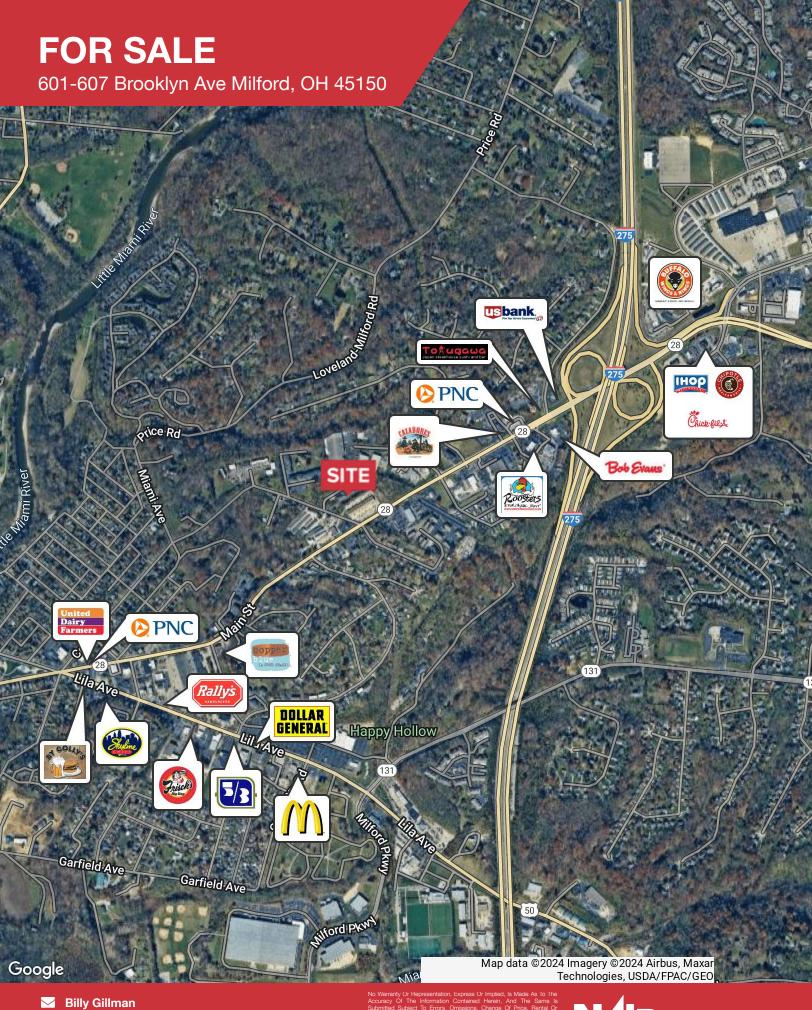

## **FOR SALE**

## Flex/Office | 26,400 SF

- JUST LISTED for SALE
- Building 601 8,800 sf | Filled
- Building 603 8,800 sf | Filled
- Building 605 8,800 sf | Vacant
- Building 607 Land pad
- Zoned B-3
- Just like new condition
- Great location right off the Milford Exit on I-275
- Sale Price: \$2,950,000