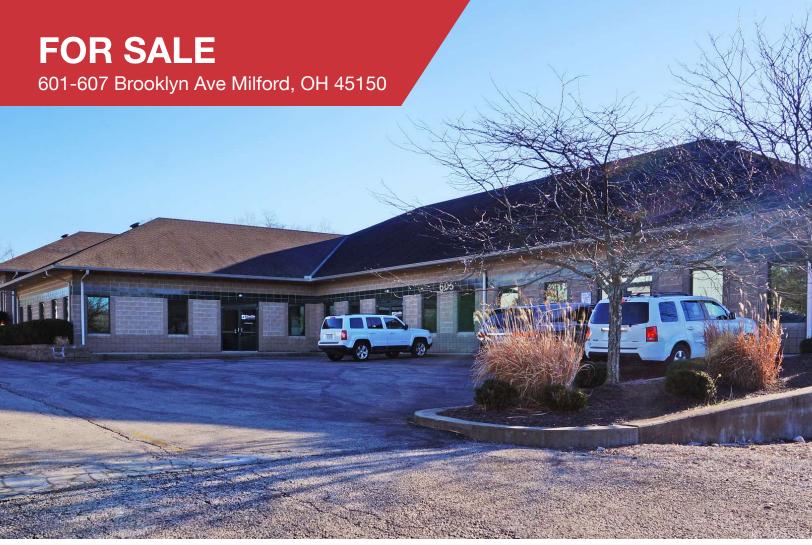

## **FOR SALE**

## Flex/Office | 26,400 SF

- JUST LISTED for SALE
- Building 601 8,800 sf | Filled
- Building 603 8,800 sf | Filled
- Building 605 8,800 sf | Vacant
- Building 607 Land pad
- Zoned B-3
- Just like new condition
- Great location right off the Milford Exit on I-275
- Sale Price: \$2,950,000