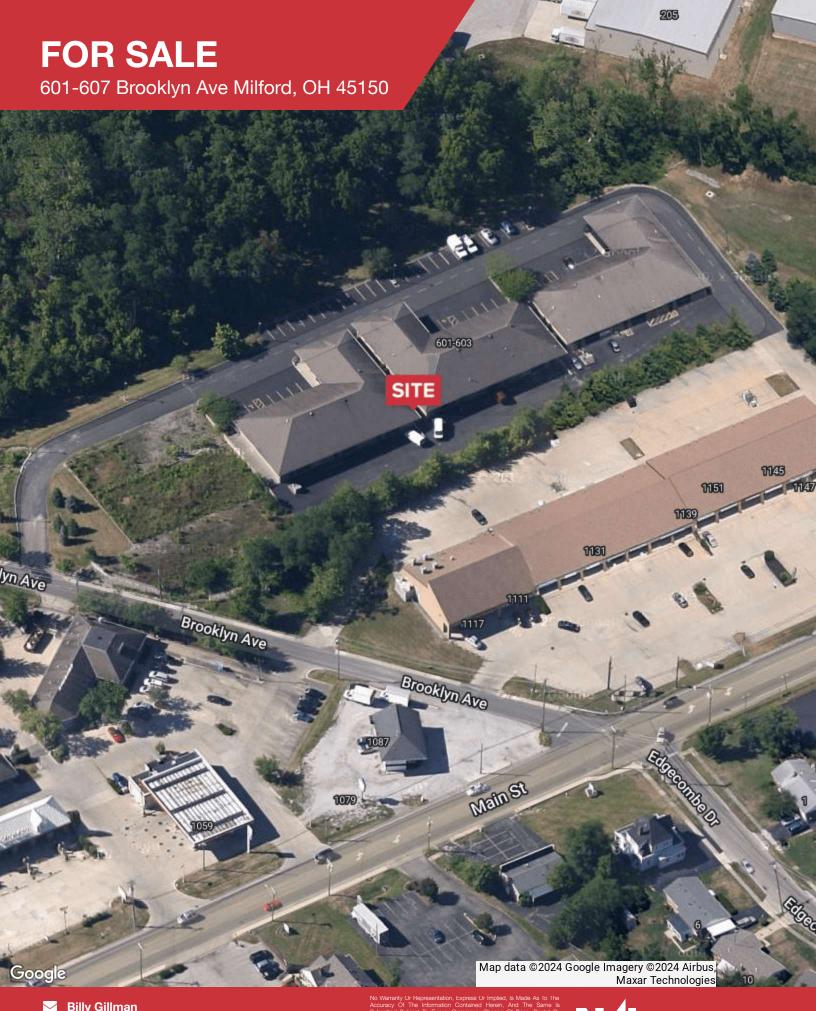

## **FOR SALE**

## Flex/Office | 26,400 SF

- JUST LISTED for SALE
- Building 601 8,800 sf | Filled
- Building 603 8,800 sf | Filled
- Building 605 8,800 sf | Vacant
- Building 607 Land pad
- Zoned B-3
- Just like new condition
- Great location right off the Milford Exit on I-275
- Sale Price: \$2,950,000