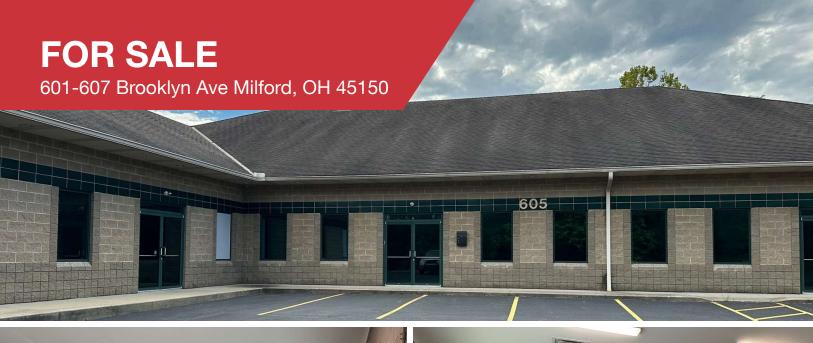

## **FOR SALE**

## Flex/Office | 26,400 SF

- JUST LISTED for SALE
- Building 601 8,800 sf | Filled
- Building 603 8,800 sf | Filled
- Building 605 8,800 sf | Vacant
- Building 607 Land pad
- Zoned B-3
- Just like new condition
- Great location right off the Milford Exit on I-275
- Sale Price: \$2,950,000