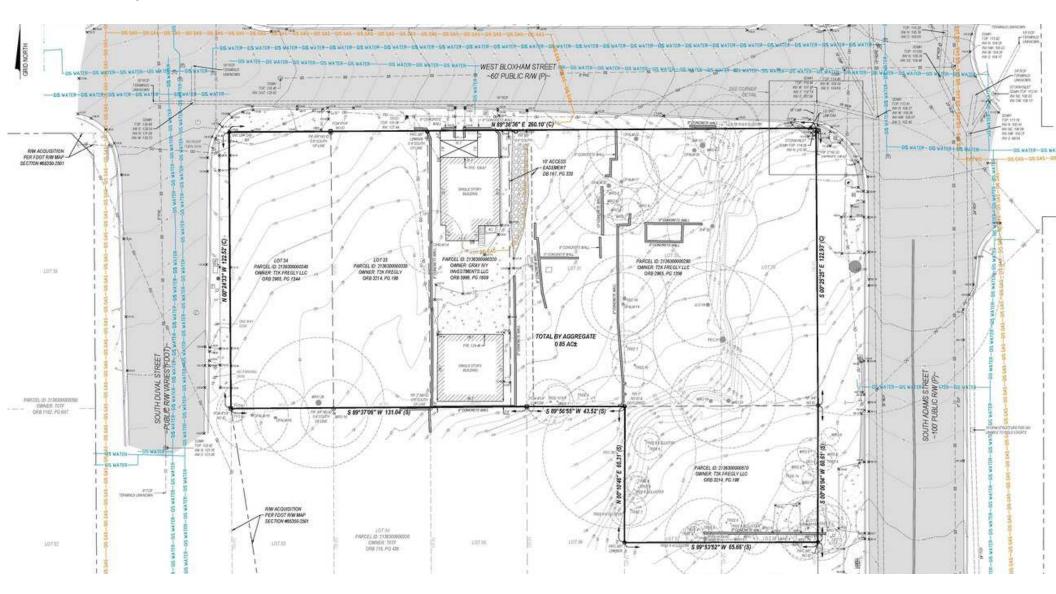

# Survey

### PROPERTY DESCRIPTION

The opportunity is to acquire or joint-venture a .85-acre site in downtown Tallahassee, FL that is zoned CC (central Core) allowing for office, retail, hotel, townhomes, apartments, medical, etc. The zoning has no height restriction, no parking minimum, and no setbacks. All utilities are at the site. The site is approx 260 feet by 122 feet. Call for details.