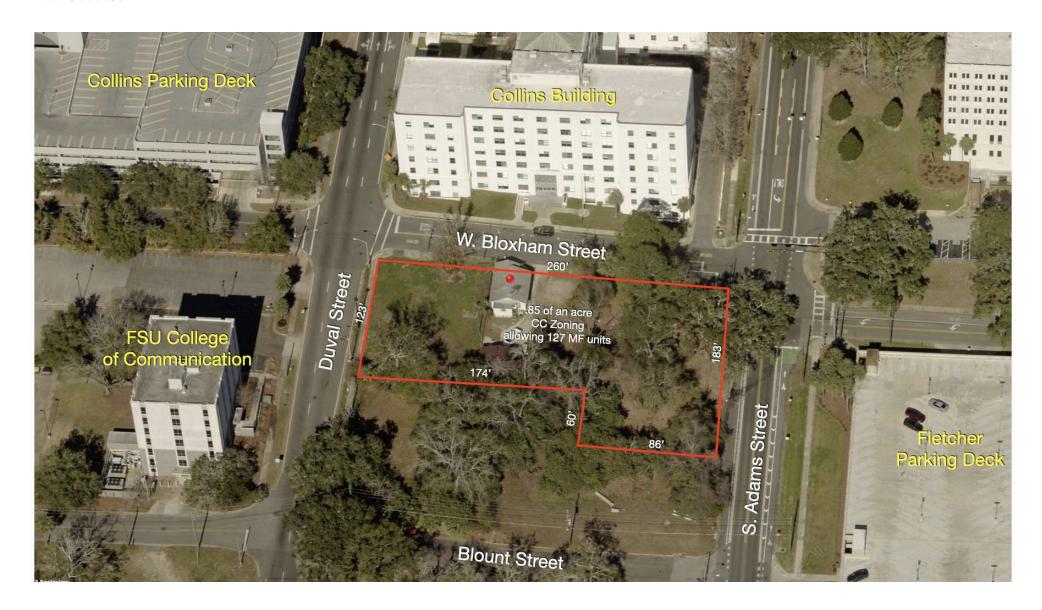

### PROPERTY DESCRIPTION

The opportunity is to acquire or joint-venture a .85-acre site in downtown Tallahassee, FL that is zoned CC (central Core) allowing for office, retail, hotel, townhomes, apartments, medical, etc. The zoning has no height restriction, no parking minimum, and no setbacks. All utilities are at the site. The site is approx 260 feet by 122 feet. Call for details.

#### **LOCATION DESCRIPTION**

The property is located at 111 W. Bloxham Street in Tallahassee, FL. The site is ideally located across the street from the FSU College of Communications and the Attorney Generals office. The site has frontage on Adams Street, Duval Street and Bloxham Street. The site is located less than 1,200 feet from the new FSU College of Business, Cascade Park, and the Capital Building. It is less than 1,900 feet from Somo Walls, AC Marriott, Proof Brewing, FSU Law School, FAMU, and the Tallahassee Civic Center. It is 1 mile from Doak Campbell Stadium.