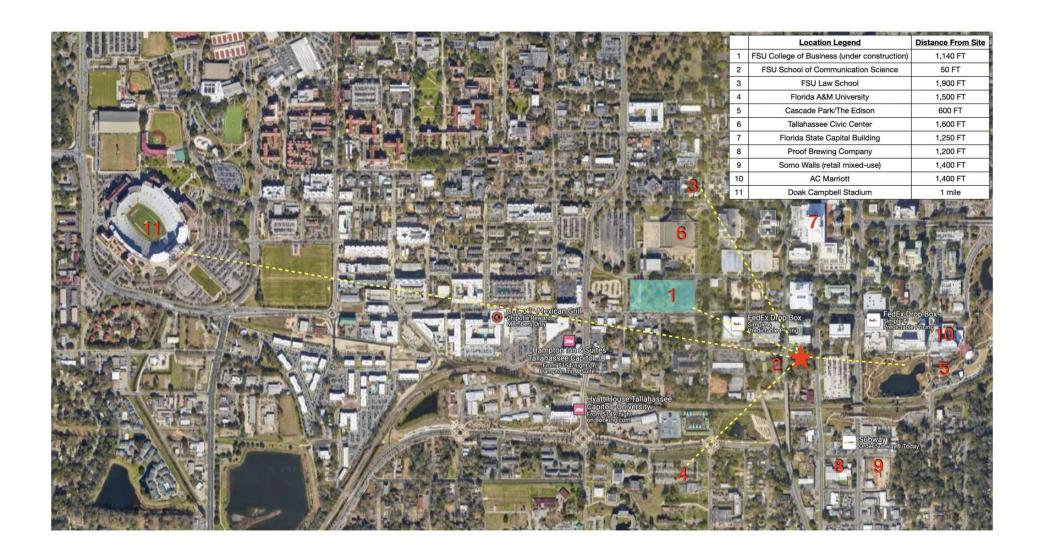

#### **LOCATION DESCRIPTION**

The property is located at 111 W. Bloxham Street in Tallahassee, FL. The site is ideally located across the street from the FSU College of Communications and the Attorney Generals office. The site has frontage on Adams Street, Duval Street and Bloxham Street. The site is located less than 1,200 feet from the new FSU College of Business, Cascade Park, and the Capital Building. It is less than 1,900 feet from Somo Walls, AC Marriott, Proof Brewing, FSU Law School, FAMU, and the Tallahassee Civic Center. It is 1 mile from Doak Campbell Stadium.

### **Location Distances**