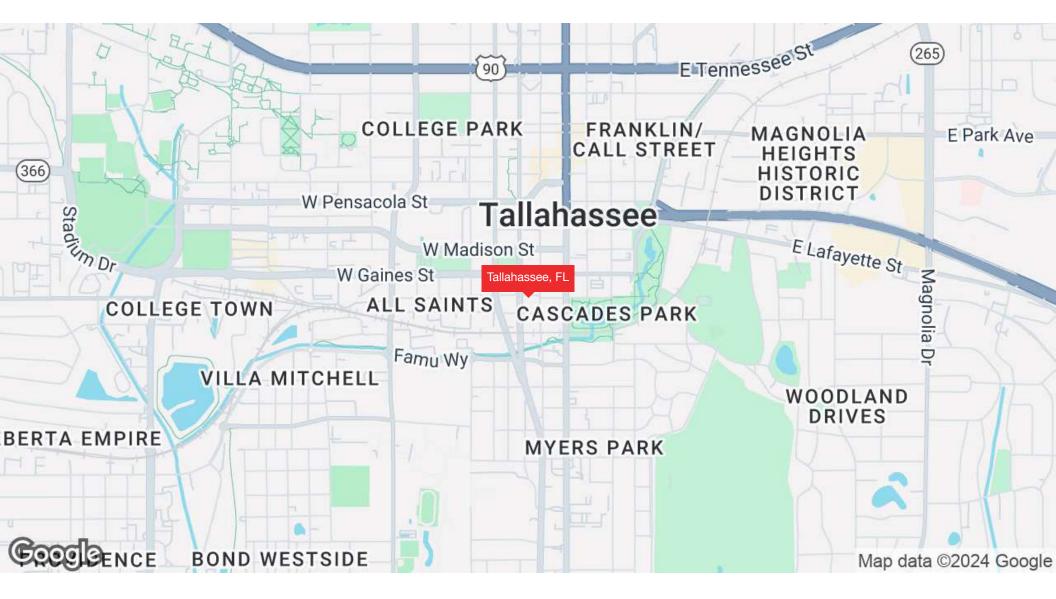

### **Aerial**

### PROPERTY DESCRIPTION

The opportunity is to acquire or joint-venture a .85-acre site in downtown Tallahassee, FL that is zoned CC (central Core) allowing for office, retail, hotel, townhomes, apartments, medical, etc. The zoning has no height restriction, no parking minimum, and no setbacks. All utilities are at the site. The site is approx 260 feet by 122 feet. Call for details.

#### **LOCATION DESCRIPTION**

The property is located at 111 W. Bloxham Street in Tallahassee, FL. The site is ideally located across the street from the FSU College of Communications and the Attorney Generals office. The site has frontage on Adams Street, Duval Street and Bloxham Street. The site is located less than 1,200 feet from the new FSU College of Business, Cascade Park, and the Capital Building. It is less than 1,900 feet from Somo Walls, AC Marriott, Proof Brewing, FSU Law School, FAMU, and the Tallahassee Civic Center. It is 1 mile from Doak Campbell Stadium.