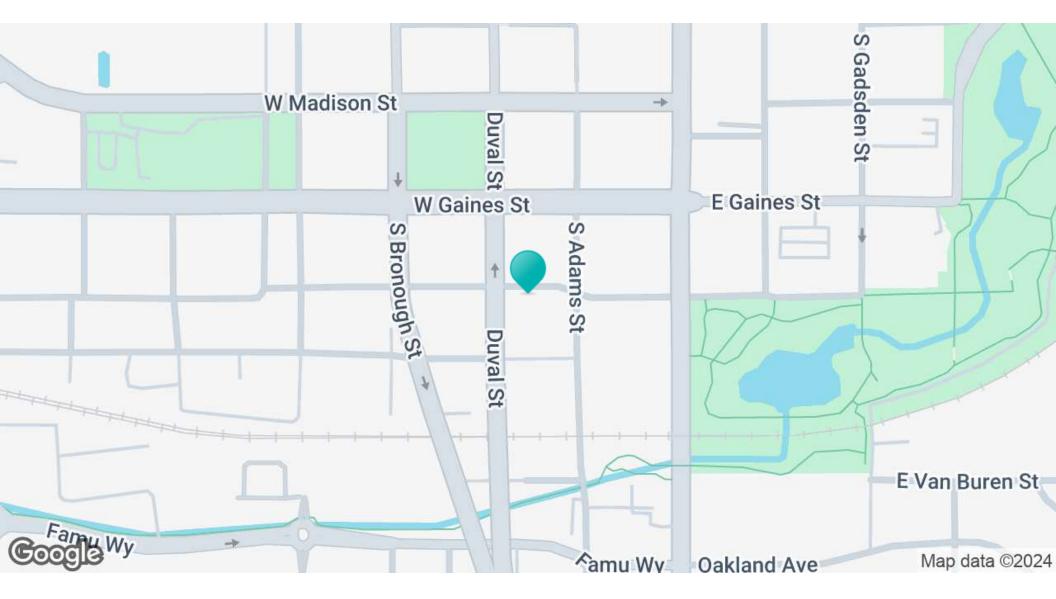

# **Location Map**

#### **LOCATION DESCRIPTION**

The property is located at 111 W. Bloxham Street in Tallahassee, FL. The site is ideally located across the street from the FSU College of Communications and the Attorney Generals office. The site has frontage on Adams Street, Duval Street and Bloxham Street. The site is located less than 1,200 feet from the new FSU College of Business, Cascade Park, and the Capital Building. It is less than 1,900 feet from Somo Walls, AC Marriott, Proof Brewing, FSU Law School, FAMU, and the Tallahassee Civic Center. It is 1 mile from Doak Campbell Stadium.