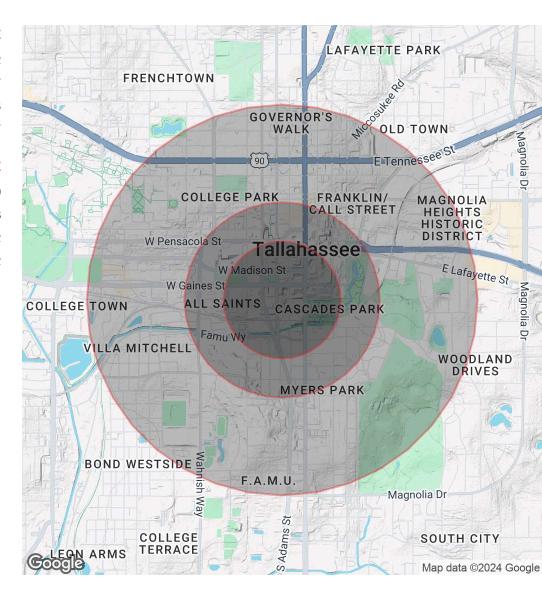

# Demographics Map & Report

| POPULATION                           | 0.3 MILES        | 0.5 MILES              | 1 MILE              |
|--------------------------------------|------------------|------------------------|---------------------|
| Total Population                     | 294              | 2,664                  | 17,192              |
| Average Age                          | 30               | 30                     | 27                  |
| Average Age (Male)                   | 31               | 30                     | 28                  |
| Average Age (Female)                 | 30               | 30                     | 27                  |
|                                      |                  |                        |                     |
|                                      |                  |                        |                     |
| HOUSEHOLDS & INCOME                  | 0.3 MILES        | 0.5 MILES              | 1 MILE              |
| HOUSEHOLDS & INCOME Total Households | <b>0.3 MILES</b> | <b>0.5 MILES</b> 1,347 | <b>1 MILE</b> 6,189 |
|                                      |                  |                        |                     |
| Total Households                     | 132              | 1,347                  | 6,189               |

Demographics data derived from AlphaMap

# Regional Map