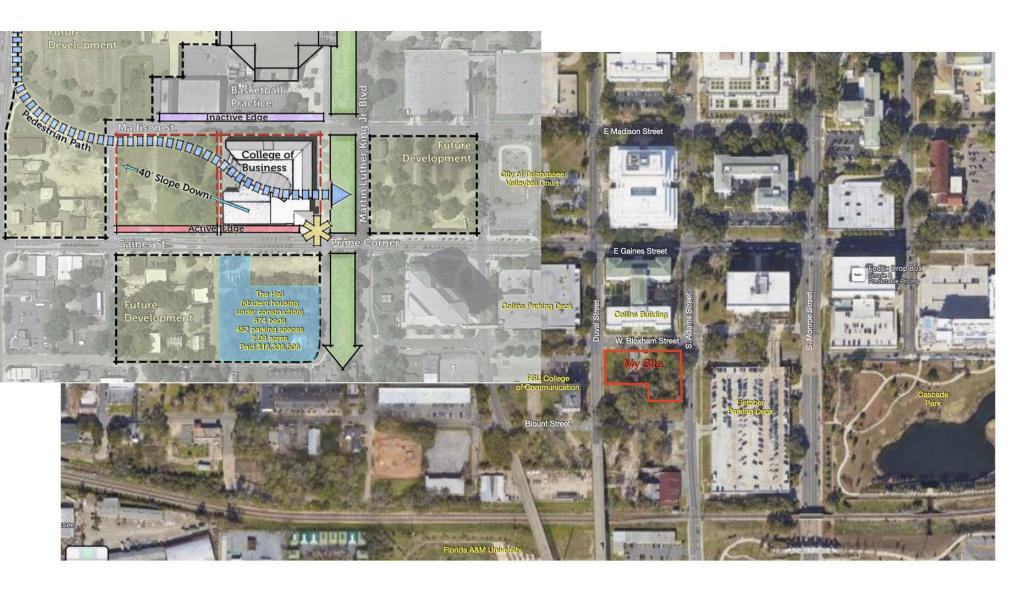

#### **LOCATION DESCRIPTION**

The property is located at 111 W. Bloxham Street in Tallahassee, FL. The site is ideally located across the street from the FSU College of Communications and the Attorney Generals office. The site has frontage on Adams Street, Duval Street and Bloxham Street. The site is located less than 1,200 feet from the new FSU College of Business, Cascade Park, and the Capital Building. It is less than 1,900 feet from Somo Walls, AC Marriott, Proof Brewing, FSU Law School, FAMU, and the Tallahassee Civic Center. It is 1 mile from Doak Campbell Stadium.