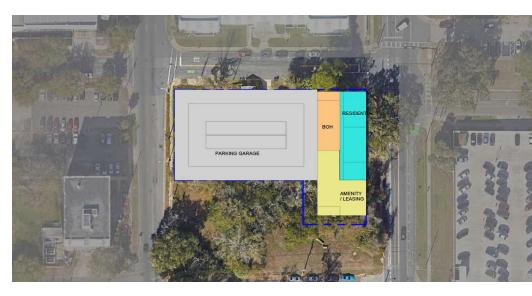

### **Aerial**

### PROPERTY DESCRIPTION

The opportunity is to acquire or joint-venture a .85-acre site in downtown Tallahassee, FL that is zoned CC (central Core) allowing for office, retail, hotel, townhomes, apartments, medical, etc. The zoning has no height restriction, no parking minimum, and no setbacks. All utilities are at the site. The site is approx 260 feet by 122 feet. Call for details.

#### **LOCATION DESCRIPTION**

The property is located at 111 W. Bloxham Street in Tallahassee, FL. The site is ideally located across the street from the FSU College of Communications and the Attorney Generals office. The site has frontage on Adams Street, Duval Street and Bloxham Street. The site is located less than 1,200 feet from the new FSU College of Business, Cascade Park, and the Capital Building. It is less than 1,900 feet from Somo Walls, AC Marriott, Proof Brewing, FSU Law School, FAMU, and the Tallahassee Civic Center. It is 1 mile from Doak Campbell Stadium.