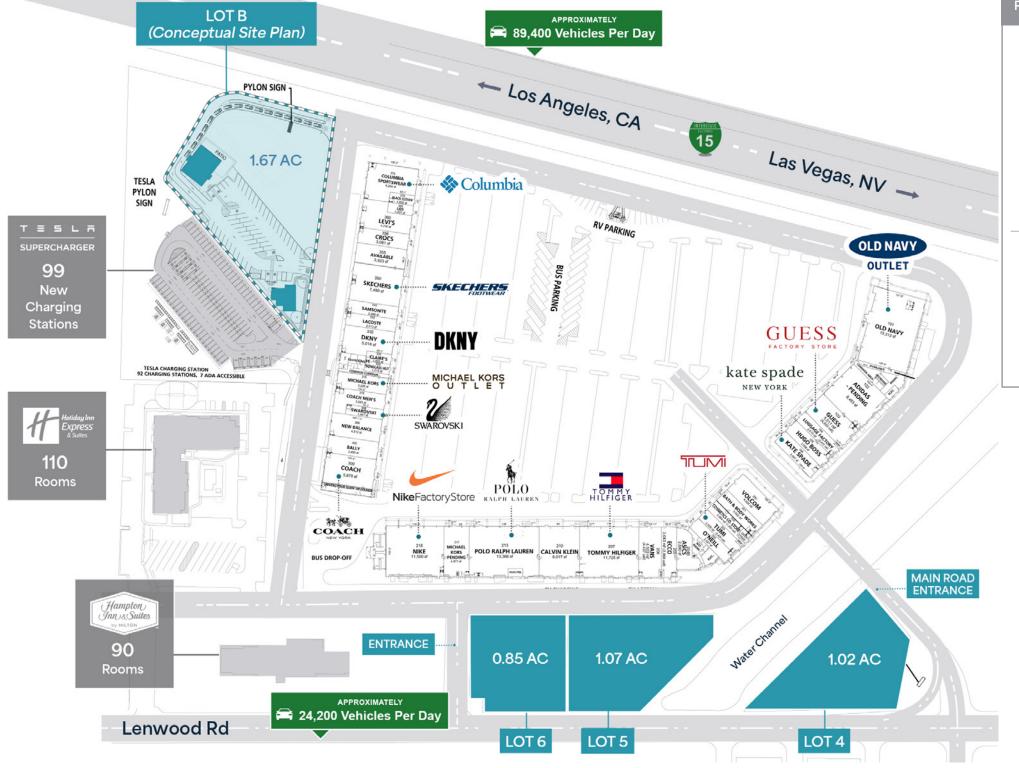

#### LANDLORD OPEN TO VARIETY OF USES

The Outlets at Barstow is a 174,150 SF retail outlet center located in Barstow, CA on a total land area of 36.3 acres. Located alongside interstate I-15, the property is strategically located between the major population centers of Southern California, and tourist/vacation destinations in Las Vegas as well as Lake Havasu, Nevada.

The Outlets generate approximately 2 million shoppers annually. Strategically located fronting the I-15 Fwy, with I-40 Fwy, Highways 58 and 247 all converging in Barstow, over 60 million people in 19 million vehicles travel through major transportation corridor every year! Further, several of the restaurant chains located along Lenwood Rd are ranked in the 90th+ percentile (in sales) for their respective chains.

Anchored by an impressive line-up of traditional and well known outlet brands, providing a strategic mix of well-sought after fashion brands as well as lifestyle-centric retailers.

#### For Pad Leasing Information Contact:

Terrison Quinn / 949 698 1107 terrison.quinn@srsre.com

CA License No. 01789657

Casey Mahony / 949 698 1108 casey.mahony@srsre.com
CA License No. 01886184

Adjacent Telsa charging station