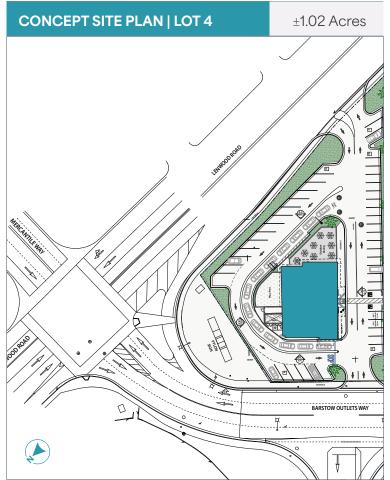

#### PADS FOR SALE / FOR LEASE

 $\pm 1.02$  Acres up to  $\pm 1.67$  Acres

#### LOT 4

#### DEVELOPMENT OPPORTUNITY-FAST FOOD OFFERINGS

Locations that hold rankings within the **top 30 in the state of California** based on annual visits by chain

| DEL JACO             |         |        |               |      |  |
|----------------------|---------|--------|---------------|------|--|
| Del Taco             | RANKING | #1/342 | ANNUAL VISITS | 750K |  |
| <b>≯</b> Carl's Jr.° |         |        |               |      |  |
| Carl's Jr.           | RANKING | #2/608 | ANNUAL VISITS | 198K |  |
| Denny's              |         |        |               |      |  |
| Denny's              | RANKING | #6/343 | ANNUAL VISITS | 334K |  |