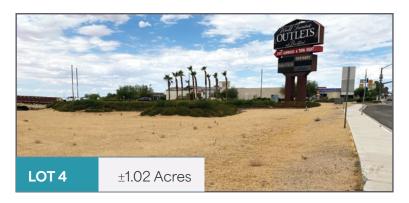

#### LOT 4

#### DEVELOPMENT OPPORTUNITY-FAST FOOD OFFERINGS

Locations that hold rankings within the **top 30 in the state of California** based on annual visits by chain

| DEL JACO             |         |        |               |      |  |
|----------------------|---------|--------|---------------|------|--|
| Del Taco             | RANKING | #1/342 | ANNUAL VISITS | 750K |  |
| <b>≯</b> Carl's Jr.° |         |        |               |      |  |
| Carl's Jr.           | RANKING | #2/608 | ANNUAL VISITS | 198K |  |
| Denny's              |         |        |               |      |  |
| Denny's              | RANKING | #6/343 | ANNUAL VISITS | 334K |  |