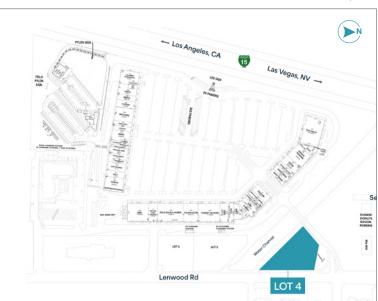

s annually. Strategically located fronting the I-15 Fwy, with I-40 Fwy, Highways 58 and 247 all converging in Barstow, over 60 million people in 19 million vehicles travel through major transportation corridor every year! Further, several of the restaurant chains located along Lenwood Rd are ranked in the 90th+ percentile (in sales) for their respective chains.

Anchored by an impressive line-up of traditional and well known outlet brands, providing a strategic mix of well-sought after fashion brands as well as lifestyle-centric retailers.

#### For Pad Leasing Information Contact:



Terrison Quinn / 949 698 1107 terrison.quinn@srsre.com

CA License No. 01789657

Casey Mahony / 949 698 1108 casey.mahony@srsre.com
CA License No. 01886184

















Adjacent Telsa charging station





#### LOT 4



#### DEVELOPMENT OPPORTUNITY-FAST FOOD OFFERINGS

Locations that hold rankings within the **top 30 in the state of California** based on annual visits by chain



| DEL JACO             |         |        |               |      |  |
|----------------------|---------|--------|---------------|------|--|
| Del Taco             | RANKING | #1/342 | ANNUAL VISITS | 750K |  |
| <b>≯</b> Carl's Jr.° |         |        |               |      |  |
| Carl's Jr.           | RANKING | #2/608 | ANNUAL VISITS | 198K |  |
| Denny's              |         |        |               |      |  |
| Denny's              | RANKING | #6/343 | ANNUAL VISITS | 334K |  |

### chilis

| Chili's RANKING | #15/106 | ANNUAL VISITS | 302K |  |  |
|-----------------|---------|---------------|------|--|--|