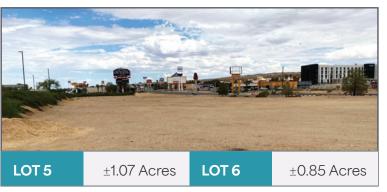

Outlets generate approximately 2 million shoppers annually. Strategically located fronting the I-15 Fwy, with I-40 Fwy, Highways 58 and 247 all converging in Barstow, over 60 million people in 19 million vehicles travel through major transportation corridor every year! Further, several of the restaurant chains located along Lenwood Rd are ranked in the 90th+ percentile (in sales) for their respective chains.

Anchored by an impressive line-up of traditional and well known outlet brands, providing a strategic mix of well-sought after fashion brands as well as lifestyle-centric retailers.

#### For Pad Leasing Information Contact:



Terrison Quinn / 949 698 1107 terrison.quinn@srsre.com

CA License No. 01789657

Casey Mahony / 949 698 1108 casey.mahony@srsre.com
CA License No. 01886184

















Adjacent Telsa charging station





#### LOT 4



#### DEVELOPMENT OPPORTUNITY-FAST FOOD OFFERINGS

Locations that hold rankings within the **top 30 in the state of California** based on annual visits by chain



| DEL JACO             |         |        |               |      |  |
|----------------------|---------|--------|---------------|------|--|
| Del Taco             | RANKING | #1/342 | ANNUAL VISITS | 750K |  |
| <b>≯</b> Carl's Jr.° |         |        |               |      |  |
| Carl's Jr.           | RANKING | #2/608 | ANNUAL VISITS | 198K |  |
| Denny's              |         |        |               |      |  |
| Denny's              | RANKING | #6/343 | ANNUAL VISITS | 334K |  |

### chilis

| Chili's RANKING | #15/106 | ANNUAL VISITS | 302K |  |  |
|---------