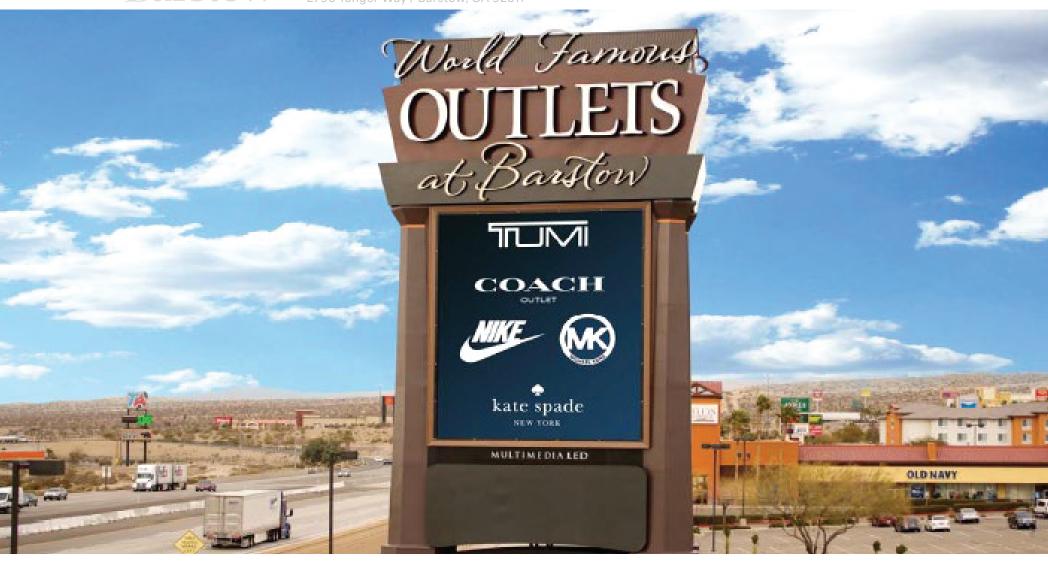

### OUTLETS at Barstow 2796 Tanger Way / Barstow, CA 92311

#### LANDLORD OPEN TO VARIETY OF USES

The Outlets at Barstow is a 174,150 SF retail outlet center located in Barstow, CA on a total land area of 36.3 acres. Located alongside interstate I-15, the property is strategically located between the major population centers of Southern California, and tourist/vacation destinations in Las Vegas as well as Lake Havasu, Nevada.

Anchored by an impressive line-up of traditional and well known outlet brands, providing a strategic mix of well-sought after fashion brands as well as lifestyle-centric retailers.