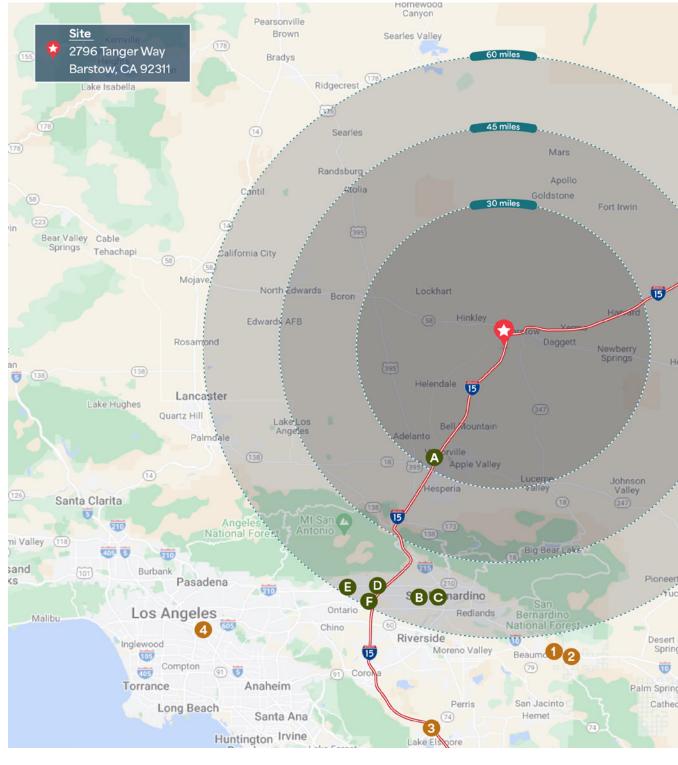

### OUTLETS at Barstow 2796 Tanger Way / Barstow, CA 92311

The Outlets generate approximately 2 million shoppers annually. Strategically located fronting the I-15 Fwy, with I-40 Fwy, Highways 58 and 247 all converging in Barstow, over 60 million people in 19 million vehicles travel through major transportation corridor every year! Further, several of the restaurant chains located along Lenwood Rd are ranked in the 90th+ percentile (in sales) for their respective chains.