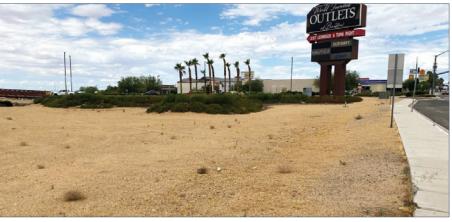

#### LANDLORD OPEN TO VARIETY OF USES

The Outlets at Barstow is a 174,150 SF retail outlet center located in Barstow, CA on a total land area of 36.3 acres. Located alongside interstate I-15, the property is strategically located between the major population centers of Southern California, and tourist/vacation destinations in Las Vegas as well as Lake Havasu, Nevada.

#### DEVELOPMENT OPPORTUNITY-FAST FOOD OFFERINGS

Locations that hold rankings within the **top 30 in the state of California** based on annual visits by chain

| DEL JACO             |         |        |               |      |  |
|----------------------|---------|--------|---------------|------|--|
| Del Taco             | RANKING | #1/342 | ANNUAL VISITS | 750K |  |
| <b>≯</b> Carl's Jr.° |         |        |               |      |  |
| Carl's Jr.           | RANKING | #2/608 | ANNUAL VISITS | 198K |  |
| Denny's              |         |        |               |      |  |
| Denny's              | RANKING | #6/343 | ANNUAL VISITS | 334K |  |