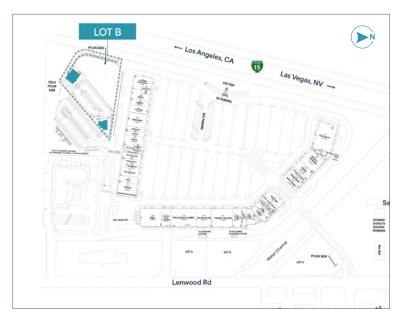

#### PADS FOR SALE / FOR LEASE

 $\pm 1.02$  Acres up to  $\pm 1.67$  Acres

#### For Pad Leasing Information Contact:

Terrison Quinn / 949 698 1107 terrison.quinn@srsre.com

CA License No. 01789657

Casey Mahony / 949 698 1108 casey.mahony@srsre.com
CA License No. 01886184

Adjacent Telsa charging station