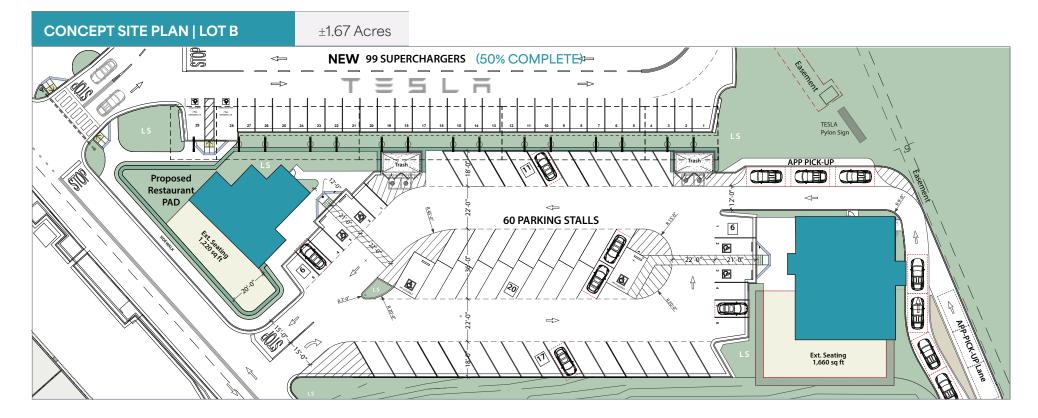

#### PADS FOR SALE / FOR LEASE

 $\pm 1.02$  Acres up to  $\pm 1.67$  Acres

#### For Pad Leasing Information Contact:

Terrison Quinn / 949 698 1107 terrison.quinn@srsre.com

CA License No. 01789657

Casey Mahony / 949 698 1108 casey.mahony@srsre.com
CA License No. 01886184

Adjacent Telsa charging station