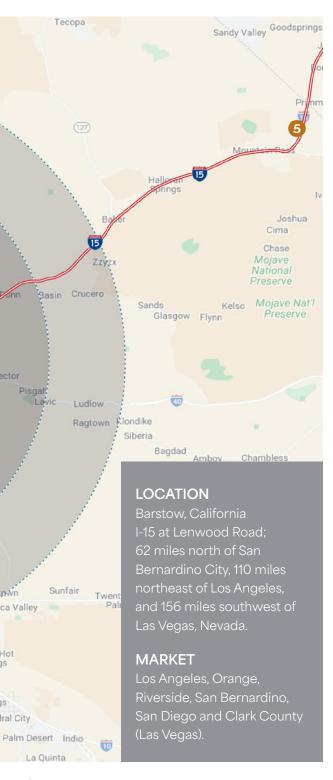

### OUTLETS at Barstow 2796 Tanger Way / Barstow, CA 92311

The Outlets generate approximately 2 million shoppers annually. Strategically located fronting the I-15 Fwy, with I-40 Fwy, Highways 58 and 247 all converging in Barstow, over 60 million people in 19 million vehicles travel through major transportation corridor every year! Further, several of the restaurant chains located along Lenwood Rd are ranked in the 90th+ percentile (in sales) for their respective chains.