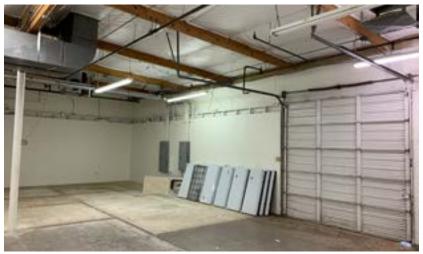

plex containing both pure office and combination office/warehouse space.
- Easy access to main commuting arteries:
  - 0.3 mile off SR 143
  - 1 mile Loop 202
  - 4 miles from I-10 & SR-51
- 100% HVAC Warehouse Units Available
- IND PK Zoning, Phoenix



Building signage available



49,775 VPD E McDowell Road



Units range from 30% - 100% Office



Oversized grade level doors



Available Units

- Bldg 4820 #104 | ±2,698 SF
- Bldg 4820 #105 | ±4,591 SF
- Bldg 4836 #100 | ±4,599 SF

- Bldg 4920 #103 |±4,498 SF
- Bldg 4926 #104 |±1,127 SF

### **Building 4820 #104** ±2,698 SF







### **Building 4820 #105** ±4,591 SF

# CLICK HERE TO WALK THE SPACE WITH OUR VIRTUAL TOUR









**Building 4836 #100** ±4,599 SF Available 7/1/2024

## CLICK HERE TO WALK THE SPACE WITH OUR VIRTUAL TOUR







### **Building 4920 #103** ±4,998 SF



**Building 4926 #104** ±1,127 SF Office Space with common area restroom

# CLICK HERE TO WALK THE SPACE WITH OUR VIRTUAL TOUR















#### For more information, contact:

Keri Scott, SIOR

Senior Vice President Mobile + 1 602 386 7153 keri.scott@colliers.com Alex Kas-Marogi

Associate Mobile +1 248 881 6376 alex.kas-marogi@colliers.com 2390 E Camelback Road, Suite 100 Phoenix, AZ 85016 United States P: +1 602 222 5000 F: +1 602 222 5001



This document has been prepared by Colliers for advertising and general information only. Colliers makes no guarantees, representations or warranties of any kind, expressed or implied, regarding the information including, but not limited to, warranties of content, accuracy and reliability. Any interested