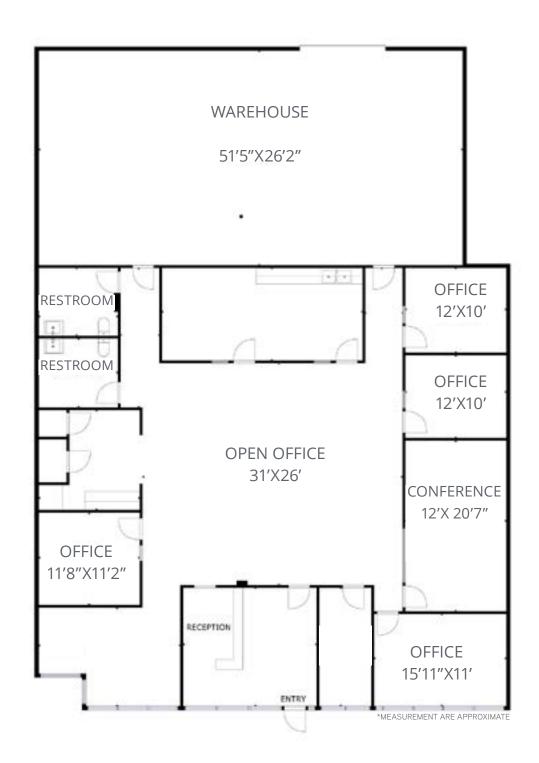

### **Building 4920 #103** ±4,998 SF

**Building 4926 #104** ±1,127 SF Office Space with common area restroom