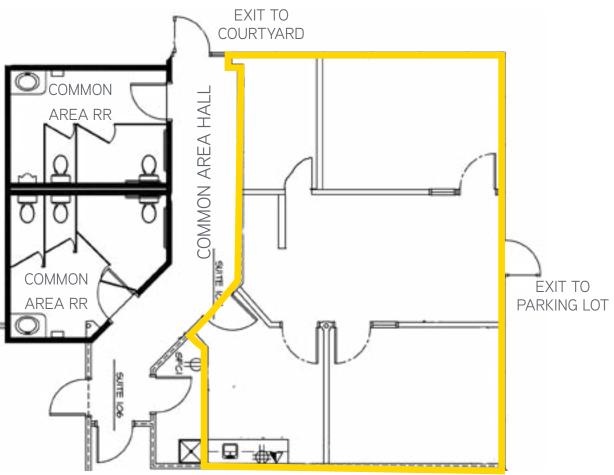

### **Building 4920 #103** ±4,998 SF

**Building 4926 #104** ±1,127 SF Office Space with common area restroom