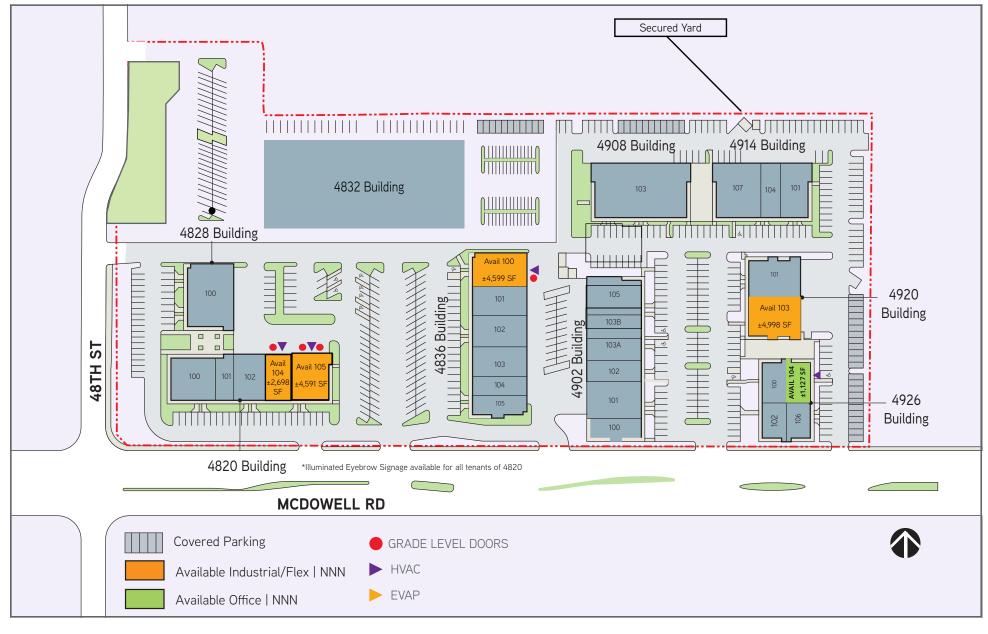

Building signage available

49,775 VPD E McDowell Road

Units range from 30% - 100% Office

Oversized grade level doors

Available Units

- Bldg 4820 #104 | ±2,698 SF
- Bldg 4820 #105 | ±4,591 SF
- Bldg 4836 #100 | ±4,599 SF

- Bldg 4920 #103 |±4,498 SF
- Bldg 4926 #104 |±1,127 SF

### **Building 4820 #104** ±2,698 SF

### **Building 4820 #105** ±4,591 SF

# CLICK HERE TO WALK THE SPACE WITH OUR VIRTUAL TOUR

**Building 4836 #100** ±4,599 SF Available 7/1/2024

### **Building 4920 #103** ±4,998 SF

**Building 4926 #104** ±1,127 SF Office Space with common area restroom