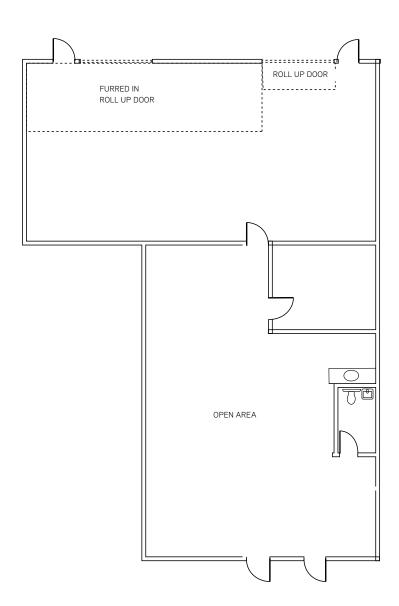

#### **Property Features:**

- ±109,175 SF complex containing both pure office and combination office/warehouse space.
- Easy access to main commuting arteries:
  - 0.3 mile off SR 143
  - 1 mile Loop 202
  - 4 miles from I-10 & SR-51
- 100% HVAC Warehouse Units Available
- IND PK Zoning, Phoenix

Building signage available

49,775 VPD E McDowell Road

Units range from 30% - 100% Office

Oversized grade level doors

Available Units

- Bldg 4820 #104 | ±2,698 SF
- Bldg 4820 #105 | ±4,591 SF
- Bldg 4836 #100 | ±4,599 SF