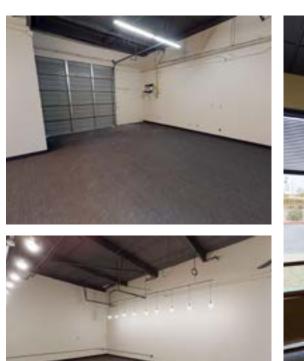

ternational Airport with excellent exposure on East McDowell Road in Phoenix. Spaces range from  $\pm 1,127$  SF to  $\pm 12,538$  SF with a diverse range of tenants.



#### **Property Features:**

- ±109,175 SF complex containing both pure office and combination office/warehouse space.
- Easy access to main commuting arteries:
  - 0.3 mile off SR 143
  - 1 mile Loop 202
  - 4 miles from I-10 & SR-51
- 100% HVAC Warehouse Units Available
- IND PK Zoning, Phoenix



Building signage available



49,775 VPD E McDowell Road



Units range from 30% - 100% Office



Oversized grade level doors



Available Units

- Bldg 4820 #104 | ±2,698 SF
- Bldg 4820 #105 | ±4,591 SF
- Bldg 4836 #100 | ±4,599 SF

- Bldg 4920 #103 |±4,498 SF
- Bldg 4926 #104 |±1,127 SF

### **Building 4820 #104** ±2,698 SF







### **Building 4820 #105** ±4,591 SF

# CLICK HERE TO WALK THE SPACE WITH OUR VIRTUAL TOUR









**Building 4836 #100** ±4,599 SF Available 7/1/2024

## CLICK HERE TO WALK THE SPACE WITH OUR VIRTUAL TOUR







### **Building 4920 #103** ±4,998 SF



**Building 4926 #104** ±1,127 SF Office Space with common area restroom

# CLICK HERE TO WALK THE SPACE WITH OUR VIRTUAL TOUR















#### For more information, contact:

Keri Scott, SIOR

Senior Vice President Mobile + 1 602 386 7153 keri.scott@colliers.com Alex Kas-Marogi

Associate Mobile +1 248 881 6376 alex.kas-marogi@colliers.com 2390 E Camelback Road, Suite 100 Phoenix, AZ 85016 United States P: +1 602 222 5000 F: +1 602 222 5001



This document has been prepared by Colliers for advertising and general information only.