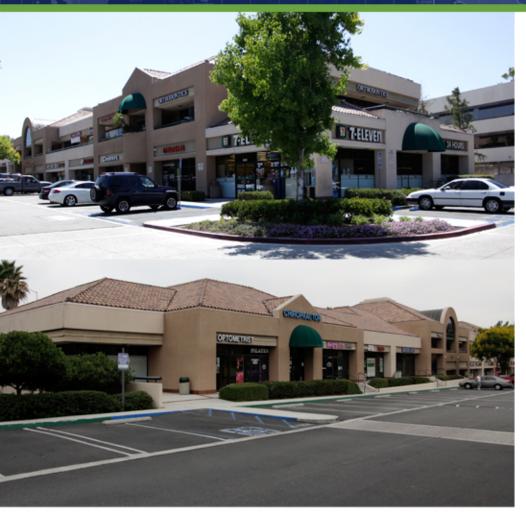

# Western Country Plaza

27001 MOULTON PARKWAY, LAGUNA HILLS, CA

Retail/Office

### **Features**

- 27,815 SF Retail/Office/Medical Center
- Prestigious Location on Moulton Parkway
- Adjacent to Nellie Gail Ranch
- Ample Parking and Great Exposure
- Excellent Access to 73 & 5 Fwy's
- Elevator Served Building

#### **Tenants**

EZ Lube

7-11

The Original Pancake House