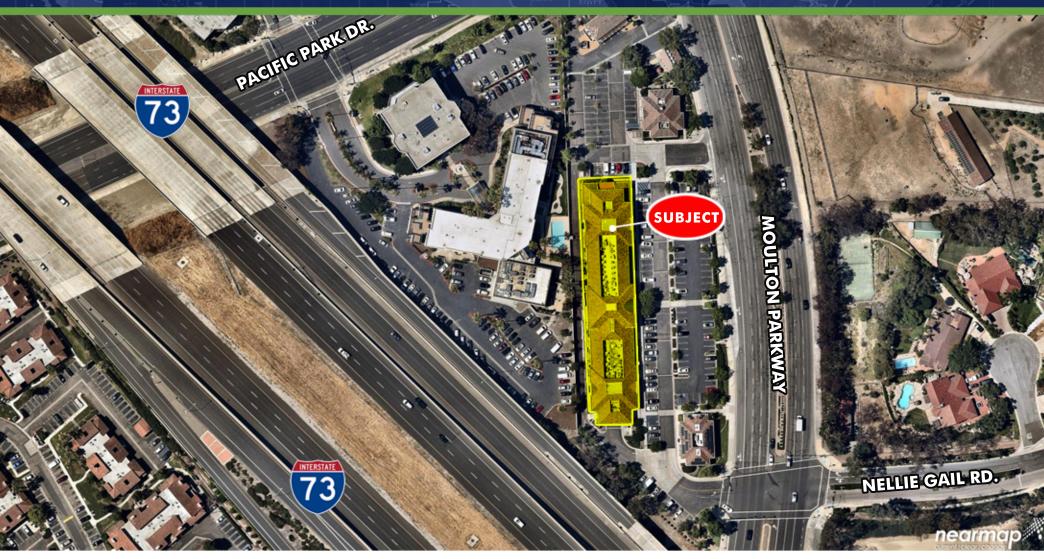

# Western Country Plaza

27001 MOULTON PARKWAY, LAGUNA HILLS, CA

Retail/Office

### **Features**

- 27,815 SF Retail/Office/Medical Center
- Prestigious Location on Moulton Parkway
- Adjacent to Nellie Gail Ranch
- Ample Parking and Great Exposure
- Excellent Access to 73 & 5 Fwy's
- Elevator Served Building