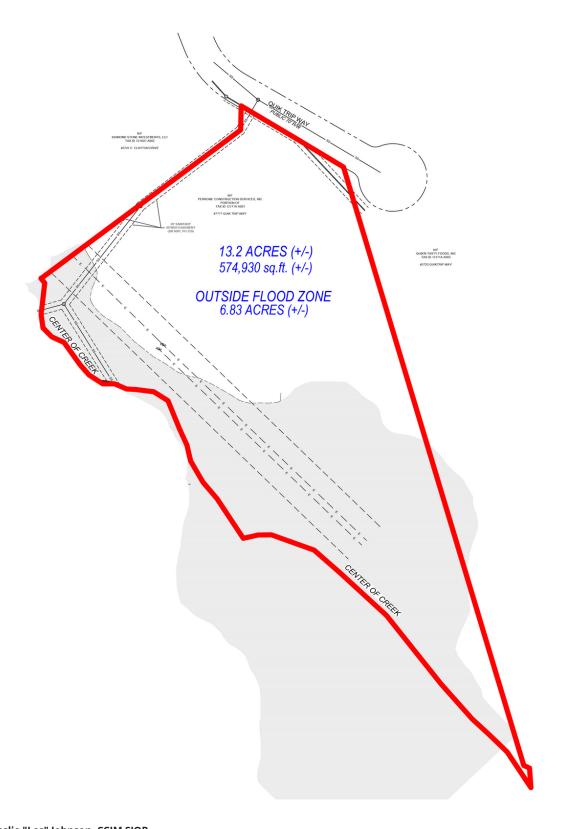

## Land for sale

2720 Quiktrip Way Ellenwood, GA 30294

# Industrial Development Site

## **Offering Summary**

| Sale Price: | Contact Broker   |
|-------------|------------------|
| Lot Size:   | 13.2 Acres       |
| Zoning:     | Heavy Industrial |

- Prime Truck Parking Terminal Site with close Proximity to the ATL Airport
- Sewer access inside of parcel
- 0.2 miles to I-675
- 0.3 miles to Moreland Avenue
- 6.6 miles to I-75 S
- 11 miles to I-20
- 13 miles to I-85