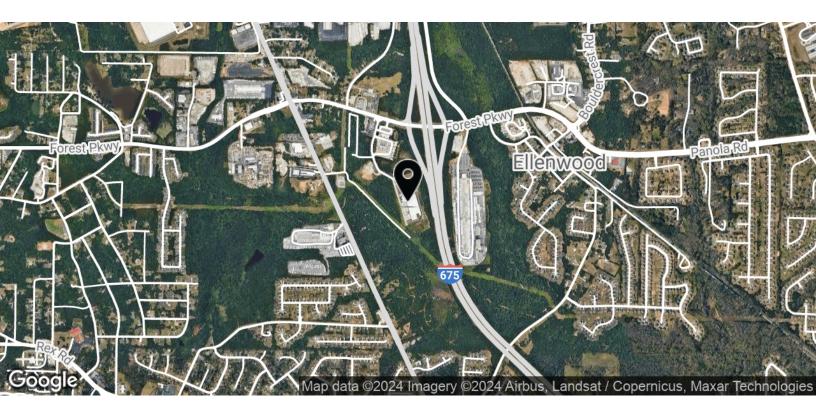

## Land for sale

2720 Quiktrip Way Ellenwood, GA 30294

# Industrial Development Site

## **Offering Summary**

| Sale Price: | Contact Broker   |
|-------------|------------------|
| Lot Size:   | 13.2 Acres       |
| Zoning:     | Heavy Industrial |

- Prime Truck Parking Terminal Site with close Proximity to the ATL Airport
- Sewer access inside of parcel
- 0.2 miles to I-675
- 0.3 miles to Moreland Avenue
- 6.6 miles to I-75 S
- 11 miles to I-20
- 13 miles to I-85