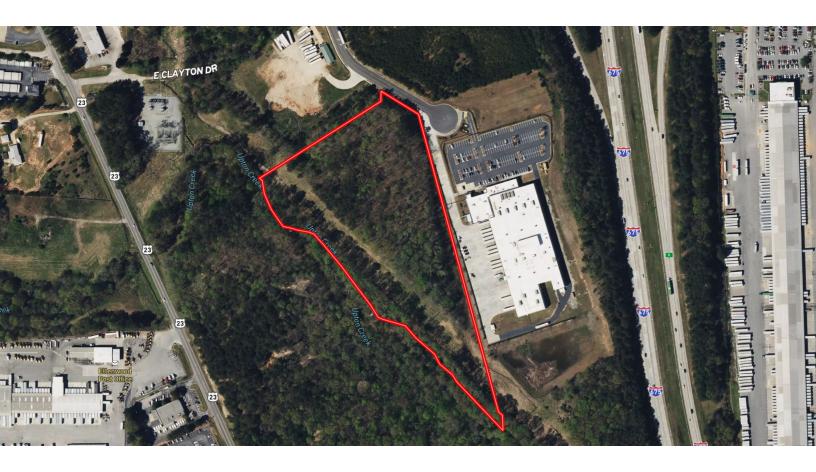

## Land for sale

2720 Quiktrip Way Ellenwood, GA 30294

# Industrial Development Site

## **Offering Summary**

| Sale Price: | Contact Broker   |
|-------------|------------------|
| Lot Size:   | 13.2 Acres       |
| Zoning:     | Heavy Industrial |

- Prime Truck Parking Terminal Site with close Proximity to the ATL Airport
- Sewer access inside of parcel
- 0.2 miles to I-675
- 0.3 miles to Moreland Avenue
- 6.6 miles to I-75 S
- 11 miles to I-20
- 13 miles to I-85