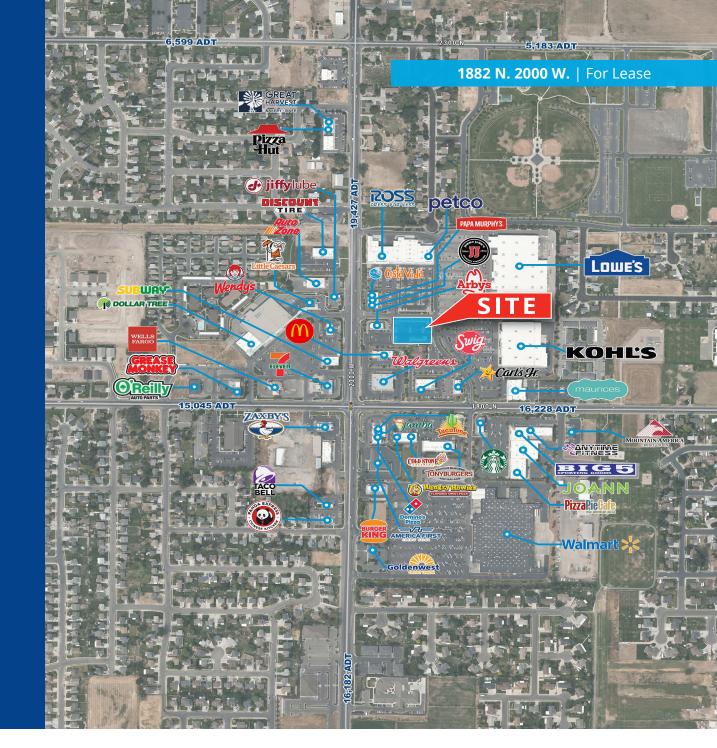

### 1882 N. 2000 W. | For Lease

## Property Highlights

- Retail pad available for Ground Lease
- Approximately 1.2 acres
- Located near the highest foot traffic center in the Region
  - #1 Most visited Petco in Weber/Davis County
  - #2 Most visited Lowes in Weber/Davis County
  - #3 Most visited Shopping Center in Weber/Davis County
- Traffic Counts:
  - 2000 West: 21,755 ADT
  - 1800 North: 18,173 ADT