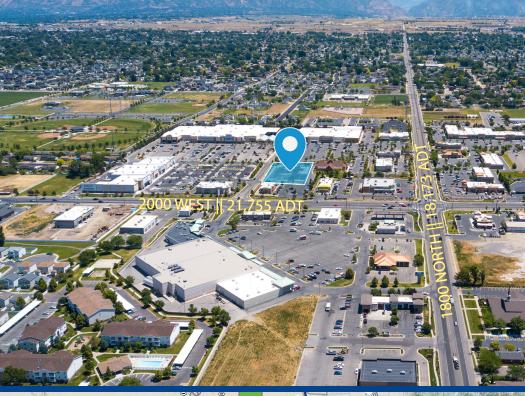

### 1882 N. 2000 W. | For Lease

## Property Highlights

- Retail pad available for Ground Lease
- Approximately 1.2 acres
- Located near the highest foot traffic center in the Region
  - #1 Most visited Petco in Weber/Davis County
  - #2 Most visited Lowes in Weber/Davis County
  - #3 Most visited Shopping Center in Weber/Davis County
- Traffic Counts:
  - 2000 West: 21,755 ADT
  - 1800 North: 18,173 ADT