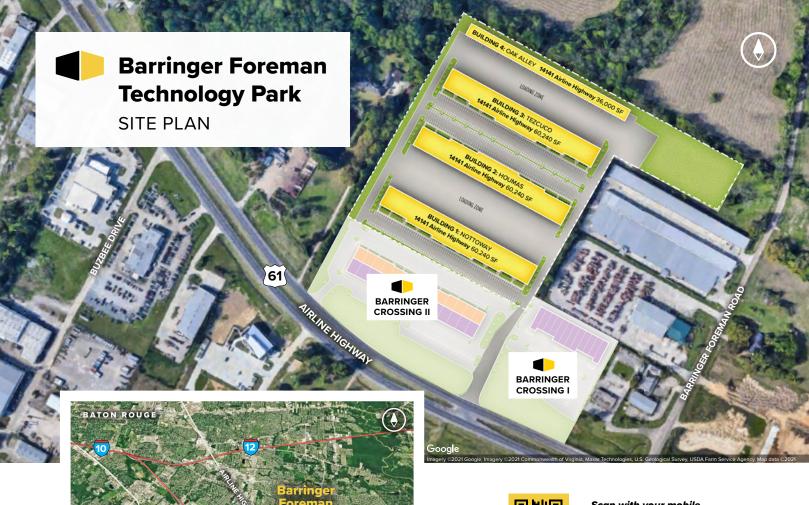

## **Barringer Foreman Technology Park**

**14141 Airline Highway** Baton Rouge, LA 70817

## **About the Property**

The business park is part of a 28-acre business community on Airline Highway in South Baton Rouge and features 216,720 square feet of flex/R&D space.

For more information on Barringer Foreman Technology Park, visit: **sjpi.com/barringertech** 

| Flex/R&D Buildings      |                       |
|-------------------------|-----------------------|
| 14141 Airline Highway   |                       |
| Building 1   Nottoway   | 60,240 SF             |
| Building 2   Houmas     | 60,240 SF             |
| Building 3   Tezcuco    | 60,240 SF             |
| Building 4   Oak Alley  | 36,000 SF             |
| Flex/R&D Specifications |                       |
| Suite Sizes             | 1,500 up to 60,240 SF |
| Ceiling Height          | 16 ft. clear height   |
| Offices                 | Built to suit         |
| Parking                 | Up to 4 per 1,000 SF  |
| Heat                    | Gas                   |
| Roof                    | SS Metal, Galvalume   |
| Exterior Walls          | Brick                 |
| Loading                 | Dock or drive-in      |
| Zoning                  | M1                    |
|                         |                       |