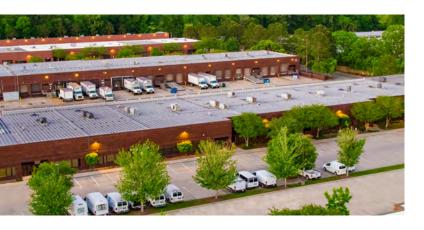

## **About the Property**

The business park is part of a 28-acre business community on Airline Highway in South Baton Rouge and features 216,720 square feet of flex/R&D space.

For more information on Barringer Foreman Technology Park, visit: **sjpi.com/barringertech** 

| Flex/R&D Buildings      |                       |
|-------------------------|-----------------------|
| 14141 Airline Highway   |                       |
| Building 1   Nottoway   | 60,240 SF             |
| Building 2   Houmas     | 60,240 SF             |
| Building 3   Tezcuco    | 60,240 SF             |
| Building 4   Oak Alley  | 36,000 SF             |
| Flex/R&D Specifications |                       |
| Suite Sizes             | 1,500 up to 60,240 SF |
| Ceiling Height          | 16 ft. clear height   |
| Offices                 | Built to suit         |
| Parking                 | Up to 4 per 1,000 SF  |
| Heat                    | Gas                   |
| Roof                    | SS Metal, Galvalume   |
| Exterior Walls          | Brick                 |
| Loading                 | Dock or drive-in      |
| Zoning                  | M1                    |
|                         |                       |