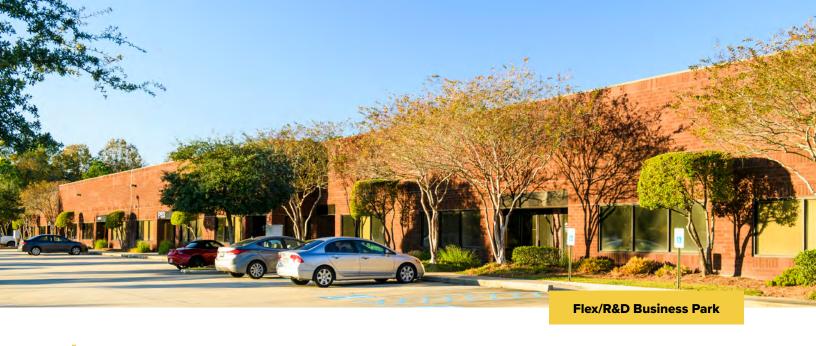

## **Barringer Foreman Technology Park**

**14141 Airline Highway** Baton Rouge, LA 70817

## **About the Property**

The business park is part of a 28-acre business community on Airline Highway in South Baton Rouge and features 216,720 square feet of flex/R&D space.

For more information on Barringer Foreman Technology Park, visit: **sjpi.com/barringertech** 