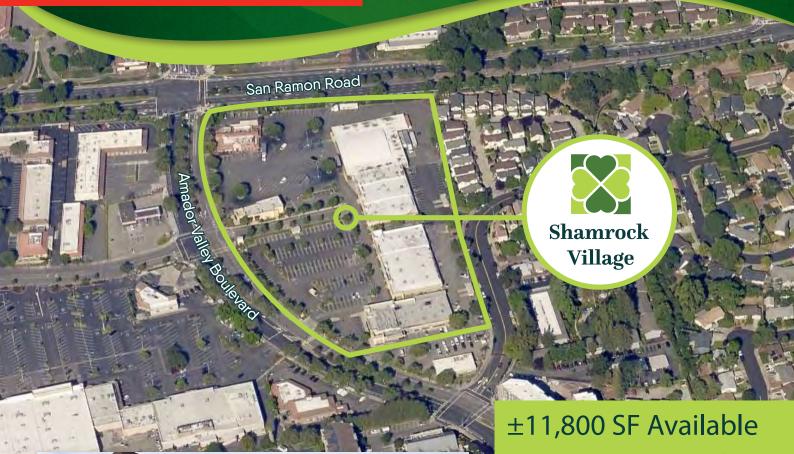

# Shamrock Village

Colliers

7723-7995 Amador Valley Boulevard | Dublin, CA

Junior Anchor Space Available

SHAMROCK VILLAGE

DOLLAR TREE

GROCERYOUTLET

KEYPOINT

# Shamrock Village 7723-7995 Amador Valley Boulevard | Dublin, CA