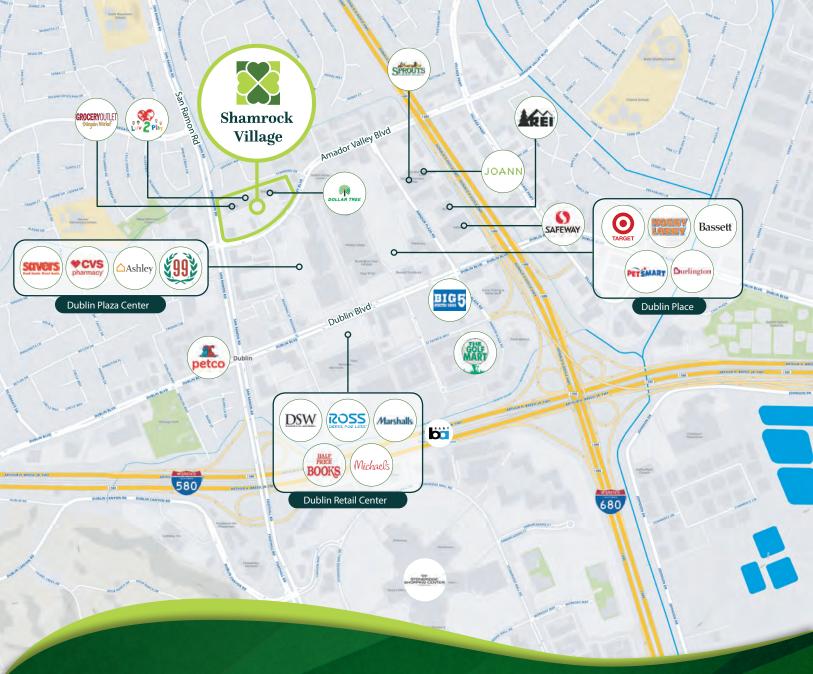

# Highlights

- Anchored by Dollar Tree and Luv 2 Play, Shamrock Village is also directly adjacent to Big Lots
- Conveniently located near the I-580/I-680 interchange

- Nearby tenants include: 99 Ranch, Target, Ross, Hobby Lobby, Marshall's, Ross, Michaels, Sprouts Market, REI, Safeway & many more
- Abundant parking