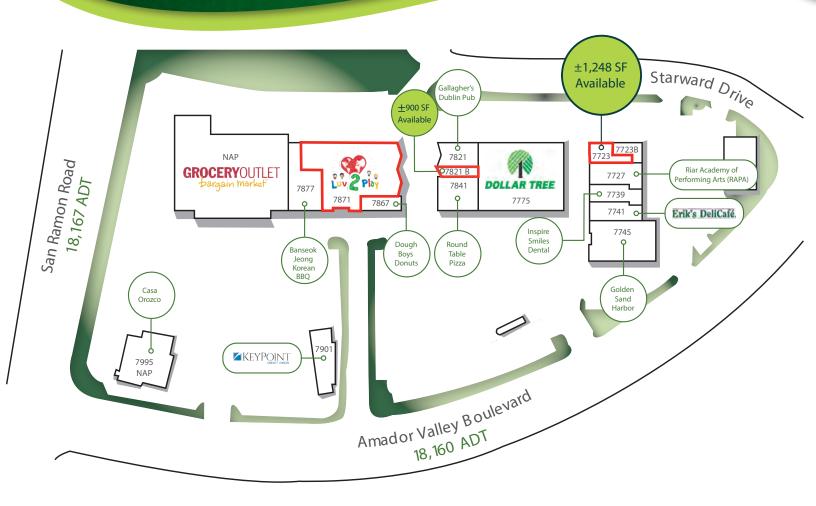

#### Site Plan & Tenants

| NAP    | Grocery Outlet           | NAP        |
|--------|--------------------------|------------|
| 7877   | Banseok Jeong Korean BBQ | ±3,800 SF  |
| 7871   | Luv 2 Play               | ±11,800 SF |
| 7867   | Dough Boy's Donuts       | ±1,100 SF  |
| 7821   | Gallagher's Pub          | ±1,905 SF  |
| 7821 B | Available                | ±900 SF    |
| 7841   | Round Table Pizza        | ±2,750 SF  |
| 7775   | Dollar Tree              | ±13,000 SF |
| 7723   | Available                | ±1,248 SF  |
|        |                          |            |

| 7723B | Tri-Valley Korean Parents Assoc.                             | ±1,152 SF |
|-------|--------------------------------------------------------------|-----------|
| 7727  | Riar Academy of Performing Arts<br>Available January 1, 2025 | ±2,760 SF |
| 7739  | Inspire Smiles Dental                                        | ±2,184 SF |
| 7741  | Erik's DeliCafé                                              | ±1,896 SF |
| 7745  | Golden Sand Harbor Restaurant                                | ±6,000 SF |
| 7901  | KeyPoint Credit Union                                        | ±2,899 SF |
| 7995  | Casa Orozco                                                  | NAP       |