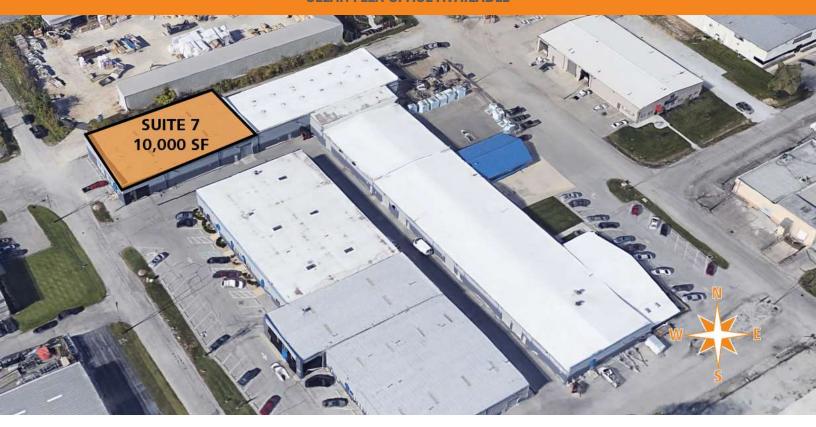

#### **PROPERTY HIGHLIGHTS**

- 10,000 SF flex space available
- 1 dock and 2 drive-ins
- Easy interstate access to I-70 and I-465
- Accessible parking for employees and guests

### **Near Northeast Business Center**

4351-4375 Sellers Street, Indianapolis, IN 46226

#### **PROPERTY OVERVIEW**

This 10,000 SF flex space on Sellers Street is conveniently located at I-465 and Pendleton Pike near Lawrence. The available suite is appropriate for a variety of businesses, featuring built out office space, one dock, and two drive-ins to fit your needs. Call today for more information and to schedule a private tour!

| AVAILABLE SPACES            | SPACE SIZE | OFFICE SPACE | DOCKS | DRIVE-INS |
|-----------------------------|------------|--------------|-------|-----------|
| 4375 Sellers Street Suite 7 | 10,000 SF  | 2,721        | 1     | 2         |