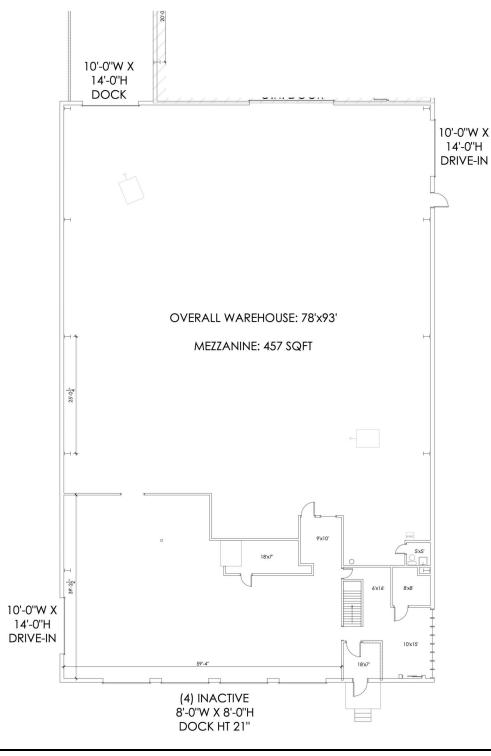

#### **FLOORPLANS**

| SUITE                       | DATE AVAILABLE | <b>AVAILABLE SF</b> | OFFICE SF | DOCKS | DRIVE-INS | OPEX   | CLEAR HEIGHT |
|-----------------------------|----------------|---------------------|-----------|-------|-----------|--------|--------------|
| 4375 Sellers Street Suite 7 | Immediately    | 10,000 SF           | 2,721     | 1     | 2         | \$2.01 | 16'          |

SUITE 07 - MEZZANINE LEVEL

Liz DeKoninck | 317.536.0093 | liz@halakar.com

Colton Snodgrass, CCIM | 317.536.0218 | csnodgrass@halakar.com