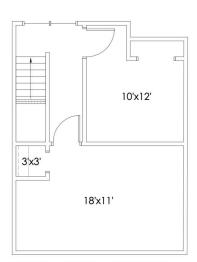

#### **FLOORPLANS**

| SUITE                       | DATE AVAILABLE | <b>AVAILABLE SF</b> | OFFICE SF | DOCKS | DRIVE-INS | OPEX   | CLEAR HEIGHT |
|-----------------------------|----------------|---------------------|-----------|-------|-----------|--------|--------------|
| 4375 Sellers Street Suite 7 | Immediately    | 10,000 SF           | 2,721     | 1     | 2         | \$2.01 | 16'          |

SUITE 07 - MEZZANINE LEVEL

Liz DeKoninck | 317.536.0093 | liz@halakar.com

Colton Snodgrass, CCIM | 317.536.0218 | csnodgrass@halakar.com