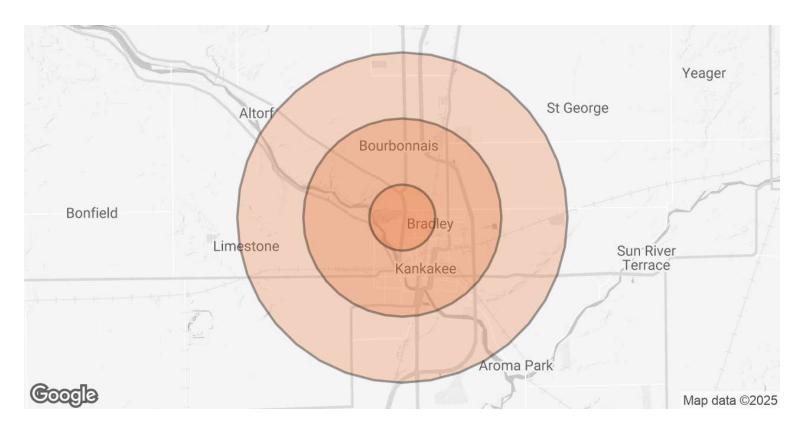

# **DEMOGRAPHICS MAP & REPORT**

| POPULATION                           | 1 MILE              | 3 MILES               | 5 MILES           |
|--------------------------------------|---------------------|-----------------------|-------------------|
| TOTAL POPULATION                     | 10,422              | 54,188                | 67,947            |
| AVERAGE AGE                          | 37                  | 39                    | 39                |
| AVERAGE AGE (MALE)                   | 36                  | 38                    | 38                |
| AVERAGE AGE (FEMALE)                 | 38                  | 40                    | 40                |
|                                      |                     |                       |                   |
| HOUSEHOLDS & INCOME                  | 1 MILE              | 3 MILES               | 5 MILES           |
| HOUSEHOLDS & INCOME TOTAL HOUSEHOLDS | <b>1 MILE</b> 3,832 | <b>3 MILES</b> 20,857 | 5 MILES<br>25,926 |
|                                      |                     |                       |                   |
| TOTAL HOUSEHOLDS                     | 3,832               | 20,857                | 25,926            |

Demographics data derived from AlphaMap

OLIVIA WIRTH

KAREN KULCZYCKI, CCIM

O: 312.770.0119 olivia.wirth@svn.com kkulczycki@svn.com IL #475.161032

O: 630.330.3352 IL #471020279