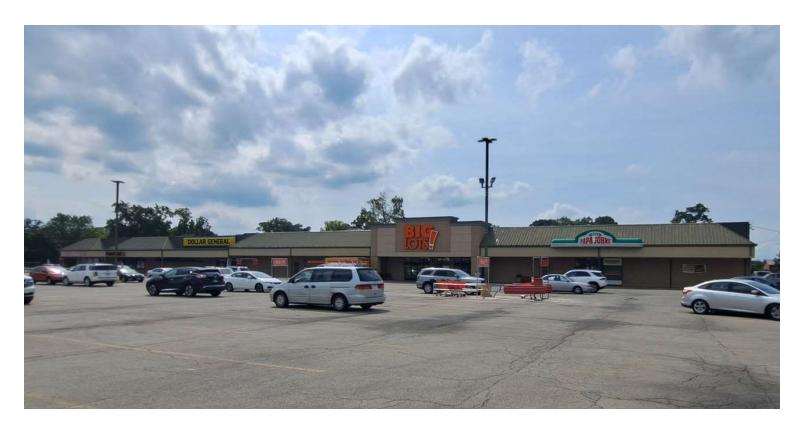

#### PROPERTY DESCRIPTION

SVN Chicago Commercial is pleased to present this unique retail opportunity on Kennedy Drive in Bradley, Illinois. Join Big Lots, Dollar General, Papa Johns, and Rent-A-Center in the recently renovated Festival Center. This 4,300 SF end cap retail suite captures abundant light with two sides of window line and 15.75' ceiling heights.

### PROPERTY HIGHLIGHTS

- 4,300 SF suite divisible to 1,000 SF | 36' frontage on Kennedy Drive (24,500 VPD)
- Signalized Intersection at Broadway Street & Kennedy
- Abundant light with 2 sides of window line | 15.75' ceiling heights
- Open area with 2 back offices, private restroom & storage
- 24,500 VPD along Kennedy Drive | Major Retail Corridor
- Abundant on-site parking (4.19/1,000) | Pylon signage available