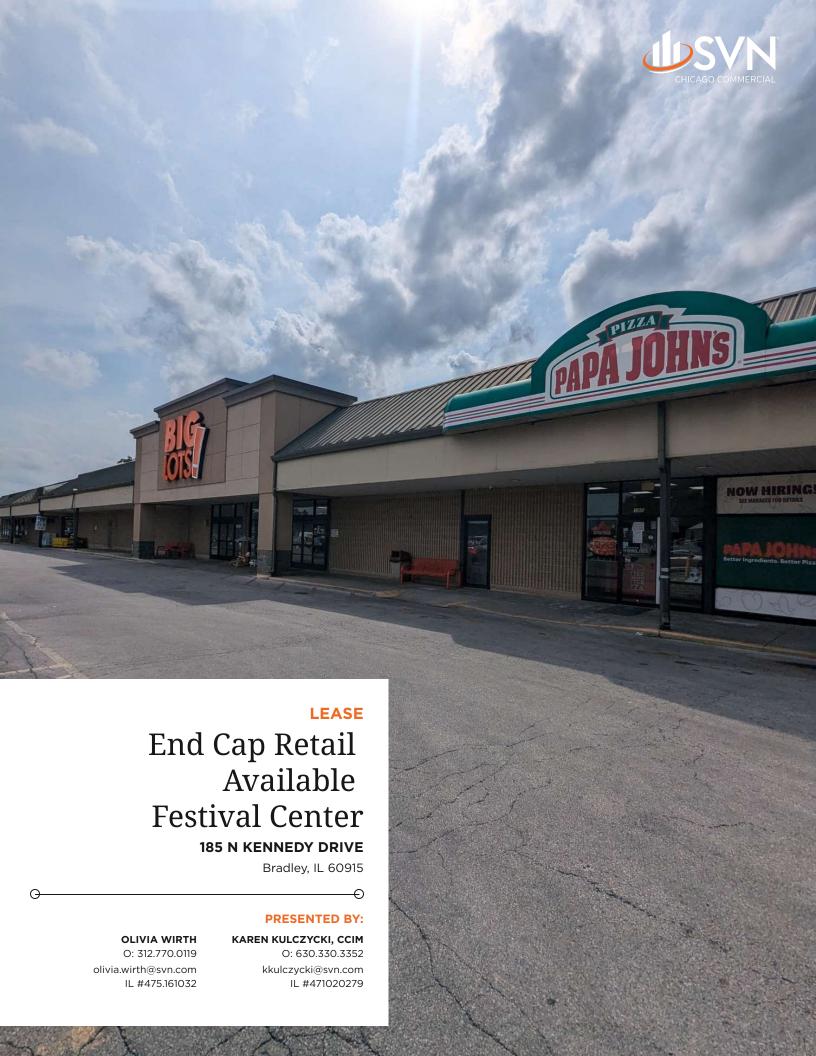

#### PROPERTY DESCRIPTION

SVN Chicago Commercial is pleased to present this unique retail opportunity on Kennedy Drive in Bradley, Illinois. Join Big Lots, Dollar General, Papa Johns, and Rent-A-Center in the recently renovated Festival Center. This 4,300 SF end cap retail suite captures abundant light with two sides of window line and 15.75' ceiling heights.

### PROPERTY HIGHLIGHTS

- 4,300 SF suite divisible to 1,000 SF | 36' frontage on Kennedy Drive (24,500 VPD)
- Signalized Intersection at Broadway Street & Kennedy
- Abundant light with 2 sides of window line | 15.75' ceiling heights
- Open area with 2 back offices, private restroom & storage
- 24,500 VPD along Kennedy Drive | Major Retail Corridor
- Abundant on-site parking (4.19/1,000) | Pylon signage available