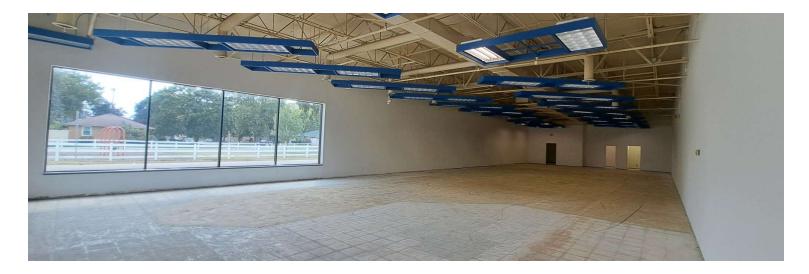

#### PROPERTY DESCRIPTION

SVN Chicago Commercial is pleased to present this unique retail opportunity on Kennedy Drive in Bradley, Illinois. Join Big Lots, Dollar General, Papa Johns, and Rent-A-Center in the recently renovated Festival Center. This 4,300 SF end cap retail suite captures abundant light with two sides of window line and 15.75' ceiling heights.

### PROPERTY HIGHLIGHTS

- 4,300 SF suite divisible to 1,000 SF | 36' frontage on Kennedy Drive (24,500 VPD)
- Signalized Intersection at Broadway Street & Kennedy
- Abundant light with 2 sides of window line | 15.75' ceiling heights
- Open area with 2 back offices, private restroom & storage
- 24,500 VPD along Kennedy Drive | Major Retail Corridor
- Abundant on-site parking (4.19/1,000) | Pylon signage available

# **ADDITIONAL PHOTOS**

OLIVIA WIRTH

KAREN KULCZYCKI, CCIM

O: 312.770.0119 olivia.wirth@svn.com kkulczycki@svn.com IL #475.161032

O: 630.330.3352 IL #471020279