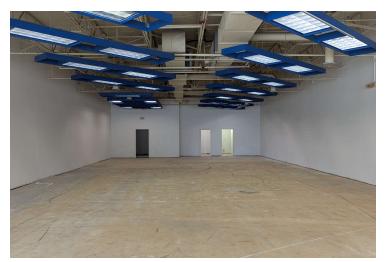

#### PROPERTY DESCRIPTION

SVN Chicago Commercial is pleased to present this unique retail opportunity on Kennedy Drive in Bradley, Illinois. Join Big Lots, Dollar General, Papa Johns, and Rent-A-Center in the recently renovated Festival Center. This 4,300 SF end cap retail suite captures abundant light with two sides of window line and 15.75' ceiling heights.

### PROPERTY HIGHLIGHTS

- 4,300 SF suite divisible to 1,000 SF | 36' frontage on Kennedy Drive (24,500 VPD)
- Signalized Intersection at Broadway Street & Kennedy
- Abundant light with 2 sides of window line | 15.75' ceiling heights
- Open area with 2 back offices, private restroom & storage
- 24,500 VPD along Kennedy Drive | Major Retail Corridor
- Abundant on-site parking (4.19/1,000) | Pylon signage available

# **ADDITIONAL PHOTOS**

OLIVIA WIRTH

KAREN KULCZYCKI, CCIM

O: 312.770.0119 olivia.wirth@svn.com kkulczycki@svn.com IL #475.161032

O: 630.330.3352 IL #471020279