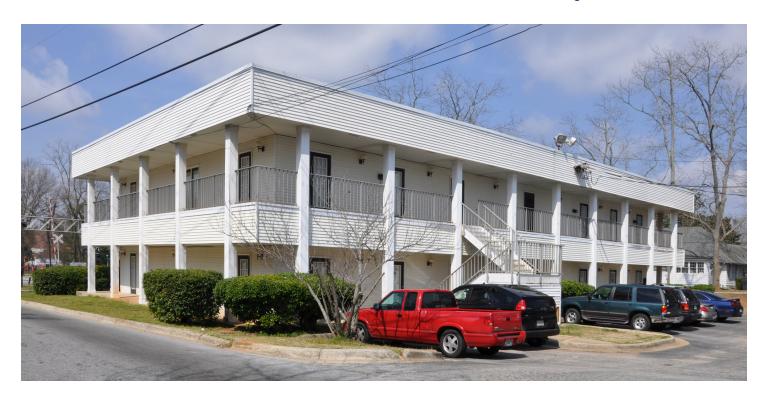

### **RALSTON PROFESSIONAL BUILDING**

149 S McDonough St Jonesboro, GA 30236

#### PROPERTY DESCRIPTION

This office building is located at a great location in downtown Jonesboro, with very short distance (less than 10 miles) drive to Atlanta Airport. Next to the Clayton County's courthouse and other county government buildings. Walking distance to café, restaurants and park.

#### **PROPERTY HIGHLIGHTS**

- The tenant have only rent and Cam charges that covers all the expenses.
- 2 Stories Building, renovated in recent years and great interior conditions. Plenty of parking spaces, it is one of the primary office building in Jonesboro GA. Great road access, only 8.6 miles to exit 228 on I-75, and 5 miles to exit 1 on I-675.
- This building accommodates variety of the clientele.

### **OFFERING SUMMARY**

| Sale Price:      | \$1,430,000   |
|------------------|---------------|
| Lease Rate:      | Negotiable    |
| Number of Units: | 14            |
| Available SF:    | 10,000 SF     |
| Lot Size:        | 0.602 Acres   |
| Building Size:   | 10,000 SF     |
| Zoning:          | C- Commercial |
| APN:             | 13241D F007   |