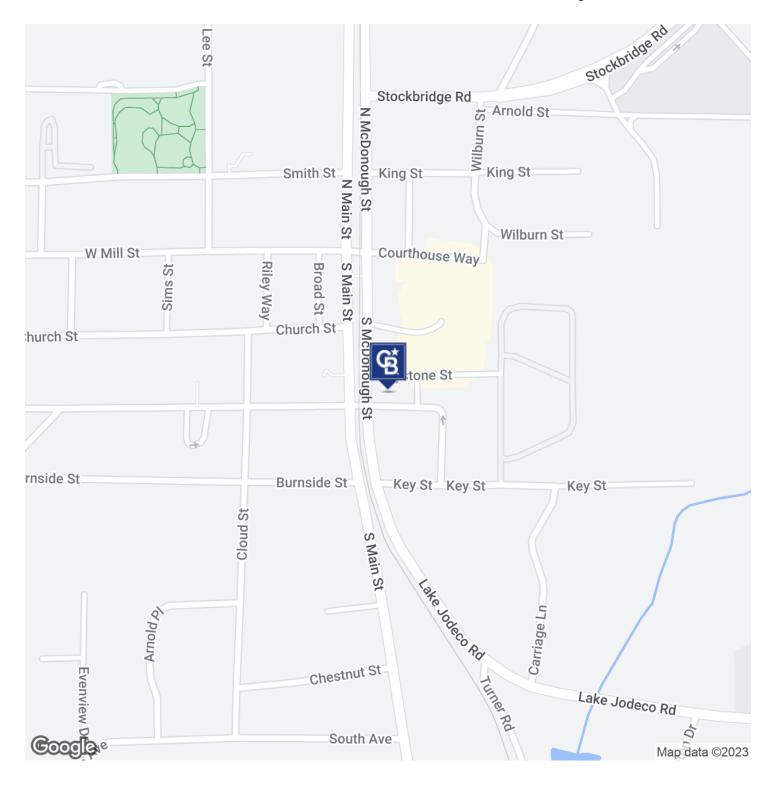

### **RALSTON PROFESSIONAL BUILDING**

149 S McDonough St Jonesboro, GA 30236

#### PROPERTY DESCRIPTION

This office building is located at a great location in downtown Jonesboro, with very short distance (less than 10 miles) drive to Atlanta Airport. Next to the Clayton County's courthouse and other county government buildings. Walking distance to café, restaurants and park.

#### **PROPERTY HIGHLIGHTS**

- The tenant have only rent and Cam charges that covers all the expenses.
- 2 Stories Building, renovated in recent years and great interior conditions. Plenty of parking spaces, it is one of the primary office building in Jonesboro GA. Great road access, only 8.6 miles to exit 228 on I-75, and 5 miles to exit 1 on I-675.
- This building accommodates variety of the clientele.