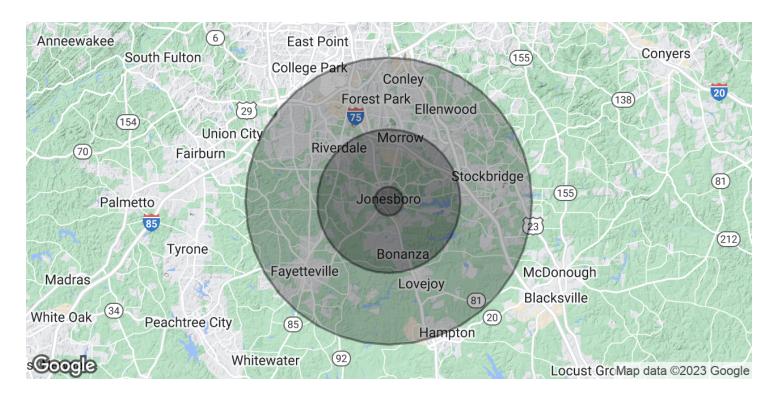

| DEMOGRAPHICS      | 1 MILE   | 5 MILES  | 10 MILES |
|-------------------|----------|----------|----------|
| Total Households  | 2,125    | 59,514   | 170,763  |
| Total Population  | 6,954    | 166,165  | 451,448  |
| Average HH Income | \$50,550 | \$59,892 | \$63,224 |

### RALSTON PROFESSIONAL BUILDING

149 S McDonough St Jonesboro, GA 30236

| POPULATION           | 1 MILE   | 5 MILES   | 10 MILES  |
|----------------------|----------|-----------|-----------|
| Total Population     | 6,954    | 166,165   | 451,448   |
| Average Age          | 32.2     | 33.2      | 35.5      |
| Average Age (Male)   | 25.4     | 31        | 33.5      |
| Average Age (Female) | 37.1     | 35.5      | 37.4      |
| HOUSEHOLDS & INCOME  | 1 MILE   | 5 MILES   | 10 MILES  |
| Total Households     | 2,125    | 59,514    | 170,763   |
| # of Persons per HH  | 3.3      | 2.8       | 2.6       |
| Average HH Income    | \$50,550 | \$59,892  | \$63,224  |
| Average House Value  | \$94,332 | \$113,911 | \$135,080 |