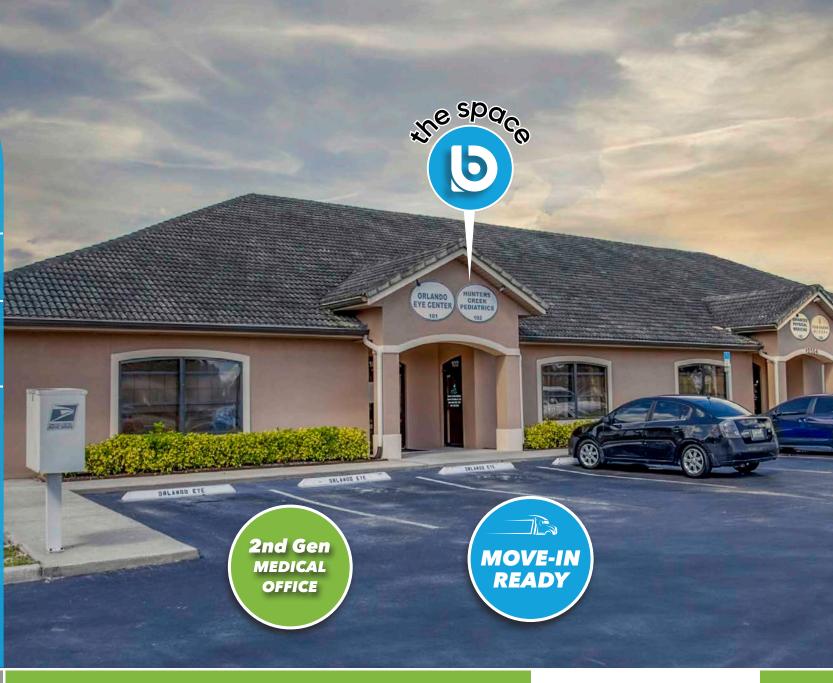

# medical space for LEASE

1,600 sf

# \$29.95/psf mg

**+ bulding:** 10,800 rsf

+ land: 1.2 AC

**+ parking:** 3.7/1,000 (40 total)

+ year built: 2000

+ signage: pylon & building

**+ parcel id:** 20-2429-3477-10-000



12554 S. John Young Pkwy Suite 102 Orlando, Florida 32837 patrick goetz vice president (407) 734.7210 pat@BBDRE.com





# highlights

2nd Generation Pediatrics Office in a Medical Office Complex

- Located Near the Hunter's Creek
- Community, with Close Access to the FL 417
- Within a Primarily Medical Office Complex
- Fully Built-out & Ready-to-Occupy Office
- Ample Parking
- Office Amenities: Present Pediatrics Office, 4 Exam Rooms, 2 Break Rooms, Storage Space, 4 Exam Rooms, Reception Area
- Co-Tenants: Optical, Chiropractor, Med Spa, General Practice, Message Therapy.



250 N. Orange Ave., Ste. 1500 Orlando, FL 32801 + (407) 426.7702 www.BBDRE.com

This offer is subject to errors, omissions, prior sale or withdrawal without notice



### aerial elevation



for more information, co