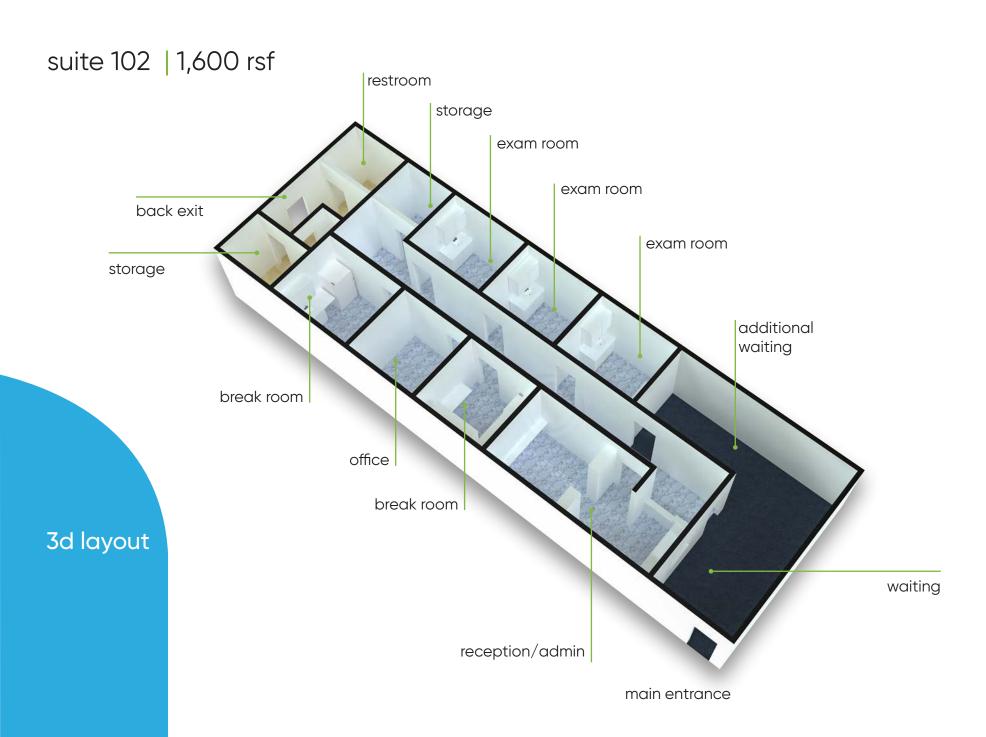

# suite 102 | 1.600 sf

# highlights

2nd Generation Pediatrics Office in a Medical Office Complex

- Located Near the Hunter's Creek
- Community, with Close Access to the FL 417
- Within a Primarily Medical Office Complex
- Fully Built-out & Ready-to-Occupy Office
- Ample Parking
- Office Amenities: Present Pediatrics Office, 4 Exam Rooms, 2 Break Rooms, Storage Space, 4 Exam Rooms, Reception Area
- Co-Tenants: Optical, Chiropractor, Med Spa, General Practice, Message Therapy.