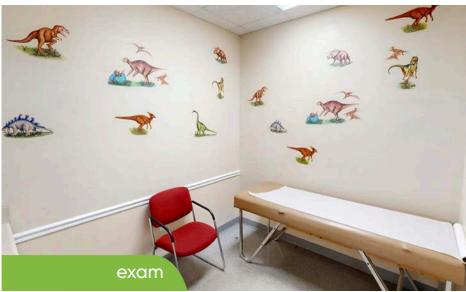

# highlights

2nd Generation Pediatrics Office in a Medical Office Complex

- Located Near the Hunter's Creek
- Community, with Close Access to the FL 417
- Within a Primarily Medical Office Complex
- Fully Built-out & Ready-to-Occupy Office
- Ample Parking
- Office Amenities: Present Pediatrics Office, 4 Exam Rooms, 2 Break Rooms, Storage Space, 4 Exam Rooms, Reception Area
- Co-Tenants: Optical, Chiropractor, Med Spa, General Practice, Message Therapy.