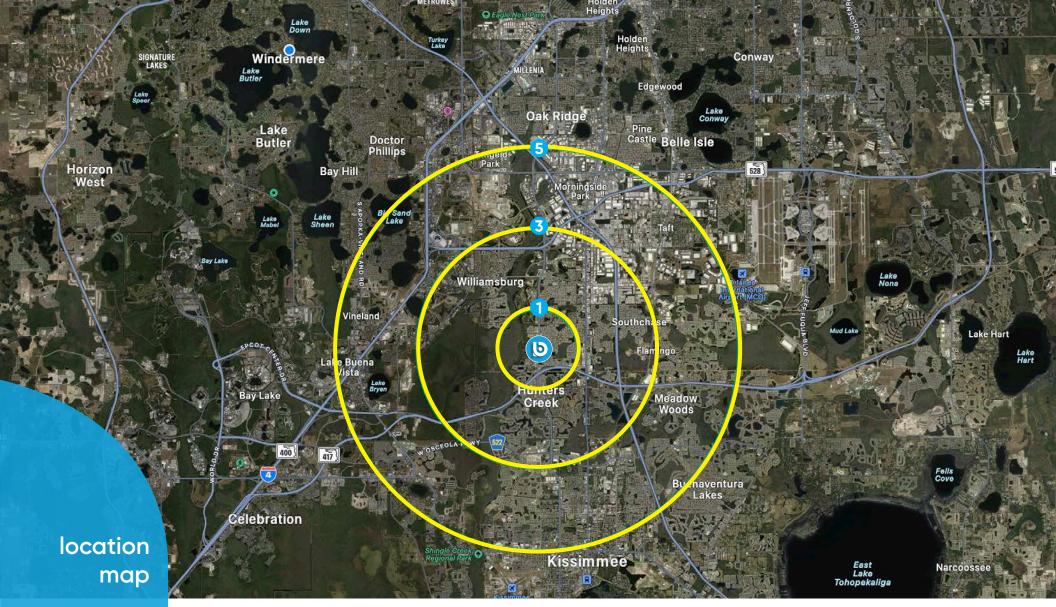

## location aerial

### demographics

| Radius | Population | HH Income | Businesses | Employees |
|--------|------------|-----------|------------|-----------|
| 1-Mile | 11,111     | \$77,928  | 474        | 2,424     |
| 3-Mile | 76,094     | \$69,963  | 3,480      | 30,473    |
| 5-Mile | 188,146    | \$60,712  | 10,709     | 127,201   |