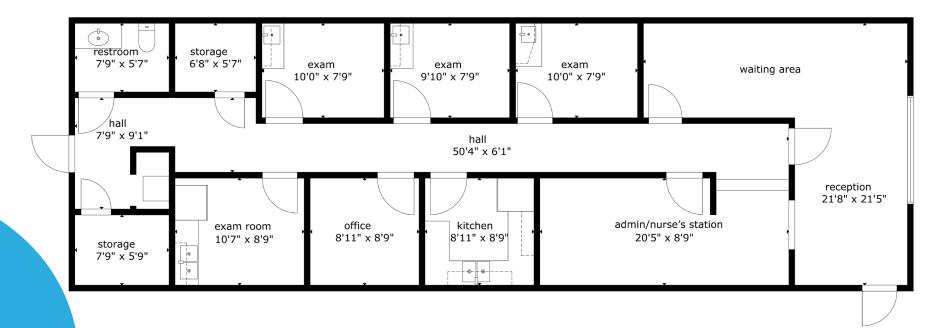

# suite 102 | 1.600 sf

# highlights

2nd Generation Pediatrics Office in a Medical Office Complex

- Located Near the Hunter's Creek
- Community, with Close Access to the FL 417
- Within a Primarily Medical Office Complex
- Fully Built-out & Ready-to-Occupy Office
- Ample Parking
- Office Amenities: Present Pediatrics Office, 4 Exam Rooms, 2 Break Rooms, Storage Space, 4 Exam Rooms, Reception Area
- Co-Tenants: Optical, Chiropractor, Med Spa, General Practice, Message Therapy.