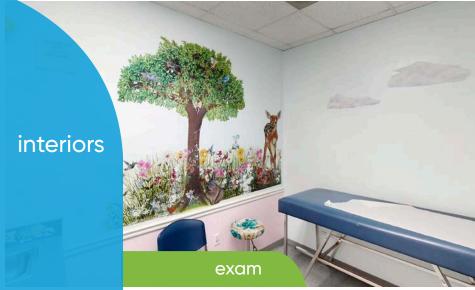

# highlights

2nd Generation Pediatrics Office in a Medical Office Complex

- Located Near the Hunter's Creek
- Community, with Close Access to the FL 417
- Within a Primarily Medical Office Complex
- Fully Built-out & Ready-to-Occupy Office
- Ample Parking
- Office Amenities: Present Pediatrics Office, 4 Exam Rooms, 2 Break Rooms, Storage Space, 4 Exam Rooms, Reception Area
- Co-Tenants: Optical, Chiropractor, Med Spa, General Practice, Message Therapy.