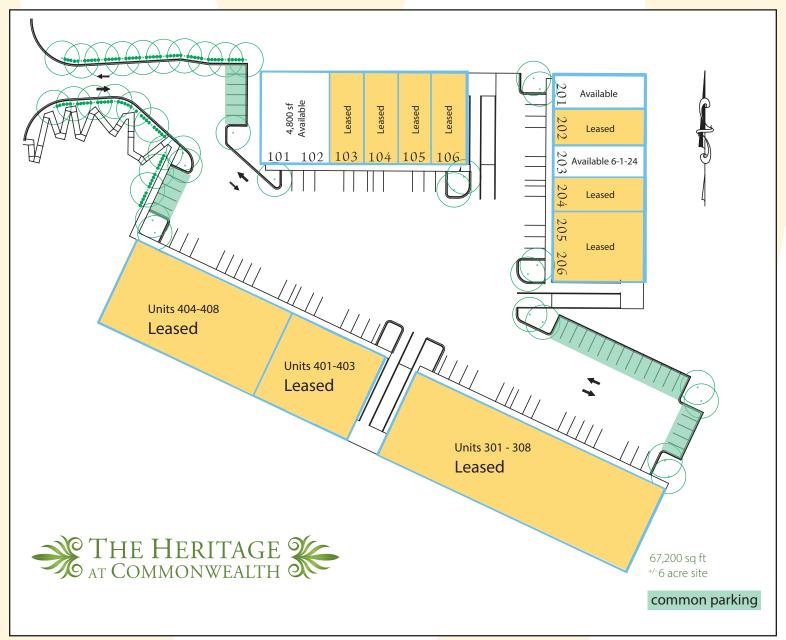

:SPECS FOR EACH 2400 SQ FT SPACE:::**

- >> Office area with glass store front
- >> 1 grade level, drive in entry door
- >> 3 shared dock height loading areas
- >> 16 ft eave



#### For more information contact:

#### **Johanna W Money**

PO Box 2068 Tallahassee, FL 32316 // p 850.545.1674 // f 850.224.1790 // johanna@williamsgroupcre.com

each bay is 2,400 sf

All information contained in this document is deemed reliable but not guaranteed. All properties are subject to prior sale, change or withdrawal notice. The Williams Group believes all information to be correct but assumes no legal responsibility for accuracy.

850.545.1674 www.WilliamsGroupCRE.com

Westove

(8)

## FOR LEASE

THE WILLIAMS GROUP commercial real estate services

#### :::Please call for specific unit information:::



#### For more information contact:

#### Johanna W Money

PO Box 2068 Tallahassee, FL 32316 // p 850.545.1674 // f 850.224.1790 // johanna@williamsgroupcre.com

All information contained in this document is deemed reliable but not guaranteed. All properties are subject to prior sale, change or withdrawal notice. The Williams Group believes all information to be correct but assumes no legal responsibility for accuracy.

850.545.1674 www.WilliamsGroupCRE.com