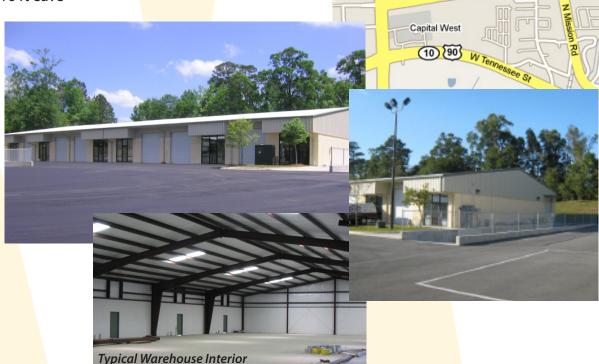

### 1531 Commonwealth Business Drive Tallahassee, FL

- >> from \$2,400 per month (\$12.00 sf NNN)
- >> 2,400 +/- square feet available
- >> Convenient westside location with easy access to I-10
- >> well insulated and ventilated for comfort during the warmest and coldest months
- >> Ideal set up for manufacturing or distribution

#### **:::SPECS FOR EACH 2400 SQ FT SPACE:::**

- >> Office area with glass store front
- >> 1 grade level, drive in entry door
- >> 3 shared dock height loading areas
- >> 16 ft eave